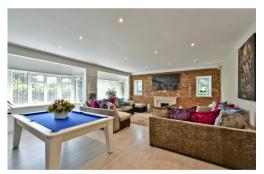

## £1,250,000 Freehold

Ideally located on the sought after Minchendon Estate is this absolutely stunning Four Bedroom Detached Chalet Bungalow. The property has previously undergone a full renovation throughout and features a grand entrance with double doors to the large family room with exposed brick wall, lounge and dining area, a second reception / dining room to the rear, utility room, kitchen breakfast room with Smeg appliances, warming drawers, large granite feature island and breakfast seating area, integrated appliances, tiled floor and with zoned smart thermostatic controls and underfloor heating throughout the ground floor. A large office to the front with fish tank feature wall, ideal for those working from home.