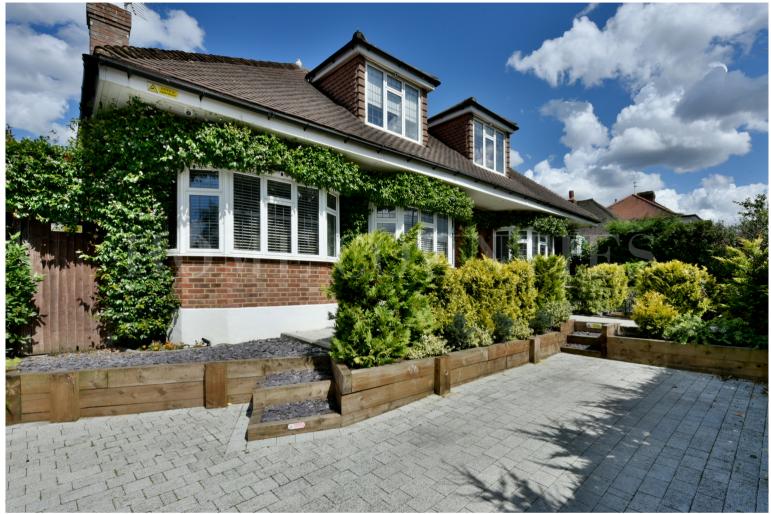

## Chandos Avenue, London, N14 7ER £1,250,000

- DETACHED CHALET BUNGALOW
- LARGE FAMILY ROOM
- SAUNA / HOT TUB / ICE BATH
- OFF STREET PARKING X 3
- POTENTIAL TO FURTHER EXTEND ( STPP)
- SUPERB CONDITION THROUGHOUT
- FULLY FITTED KITCHEN WITH SMEG APPLIANCES
- OUTDOOR KITCHEN / BBQ AREA
- SOUGHT AFTER MINCHENDEN ESTATE

## £1,250,000 Freehold

Ideally located on the sought after Minchendon Estate is this absolutely stunning Four Bedroom Detached Chalet Bungalow. The property has previously undergone a full renovation throughout and features a grand entrance with double doors to the large family room with exposed brick wall, lounge and dining area, a second reception / dining room to the rear, utility room, kitchen breakfast room with Smeg appliances, warming drawers, large granite feature island and breakfast seating area, integrated appliances, tiled floor and with zoned smart thermostatic controls and underfloor heating throughout the ground floor. A large office to the front with fish tank feature wall, ideal for those working from home.