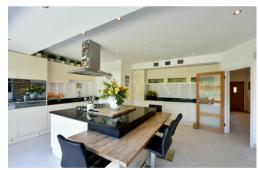

## £1,250,000 Freehold

Ideally located on the sought after Minchendon Estate is this absolutely stunning Four Bedroom Detached Chalet Bungalow. The property has previously undergone a full renovation throughout and features a grand entrance with double doors to the large family room with exposed brick wall, lounge and dining area, a second reception / dining room to the rear, utility room, kitchen breakfast room with Smeg appliances, warming drawers, large granite feature island and breakfast seating area, integrated appliances, tiled floor and with zoned smart thermostatic controls and underfloor heating throughout the ground floor. A large office to the front with fish tank feature wall, ideal for those working from home.