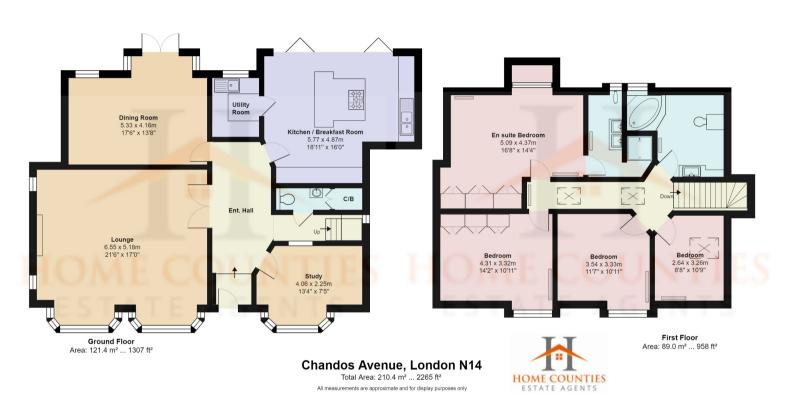

## £1,250,000 Freehold

Ideally located on the sought after Minchendon Estate is this absolutely stunning Four Bedroom Detached Chalet Bungalow. The property has previously undergone a full renovation throughout and features a grand entrance with double doors to the large family room with exposed brick wall, lounge and dining area, a second reception / dining room to the rear, utility room, kitchen breakfast room with Smeg appliances, warming drawers, large granite feature island and breakfast seating area, integrated appliances, tiled floor and with zoned smart thermostatic controls and underfloor heating throughout the ground floor. A large office to the front with fish tank feature wall, ideal for those working from home.

The first floor benefits from master bedroom with fitted wardrobes and en-suite shower room, three further bedrooms and a family bathroom and plenty of eaves storage.

To the rear the garden has been fully landscaped and is fully enclosed with mature plants and trees, cherry and grape vines plenty of hidden storage areas, gazebo bbq area, sauna, spa, external shower area, changing area, and patio area. To the front off street parking for three cars, a sunken seating area with firepit and side access either side.