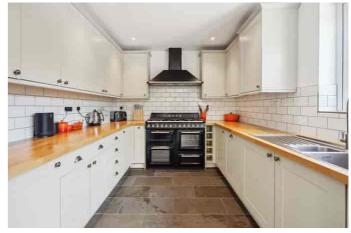

Upon entering the property there is an immediate feeling of space with the hall way providing access to the two reception rooms and the ground floor cloakroom/wc. The stunning main reception has a dual aspect with bifold doors leading out to the rear garden. An opening leads through to the superb fitted kitchen which as an extensive range of fitted units and also overlooks the rear garden. The second reception room overlooks the front of the property and has a feature fireplace with wood burner stove.