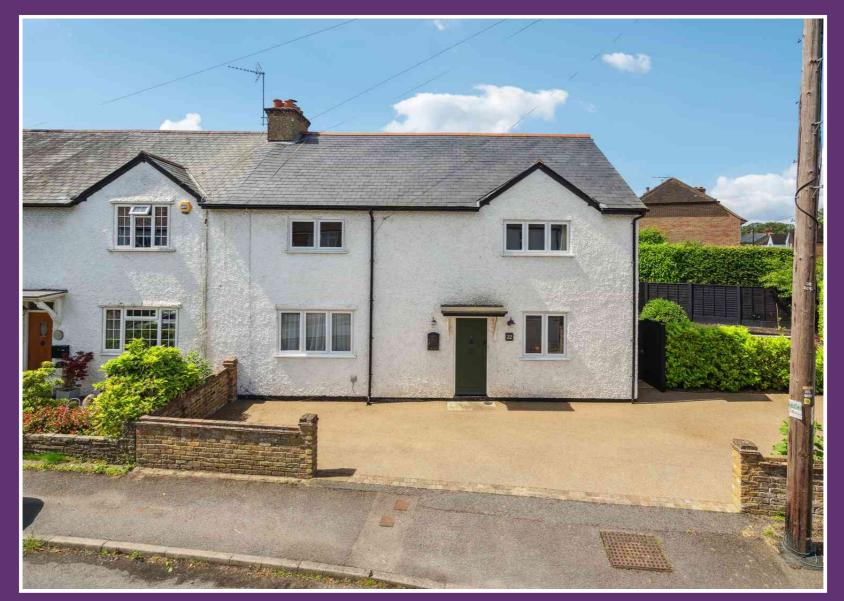

22 Orchard Grove, Chalfont St Peter, Buckinghamshire. SL9 9EX.

£875,000 Freehold

This stunning cottage has a double storey side extension and four double bedrooms with the master bedroom featuring an ensuite bathroom. The total property amounts to more than 1700 sqft and has been carefully planned to provide bright spacious accommodation all presented to a very high standard. There are two large reception rooms and fitted kitchen, along with a cloakroom on the ground floor, with the four double bedrooms and two bathrooms on the first floor. Outside the property there is an outbuilding with gardens to the front and side of the property and off street parking for numerous cars to the front. Viewing highly recommended.

Moving to the first floor there are four double bedrooms and modern family bathroom with separate shower and bath. The master bedroom has a wall of fitted wardrobes and an ensuite shower room.

To the front of the property there is off street parking for numerous cars, with gardens to the side and rear of the property featuring lawn and paved patio areas providing a fantastic place for alfresco dining and entertaining, plus the brick built outbuilding.