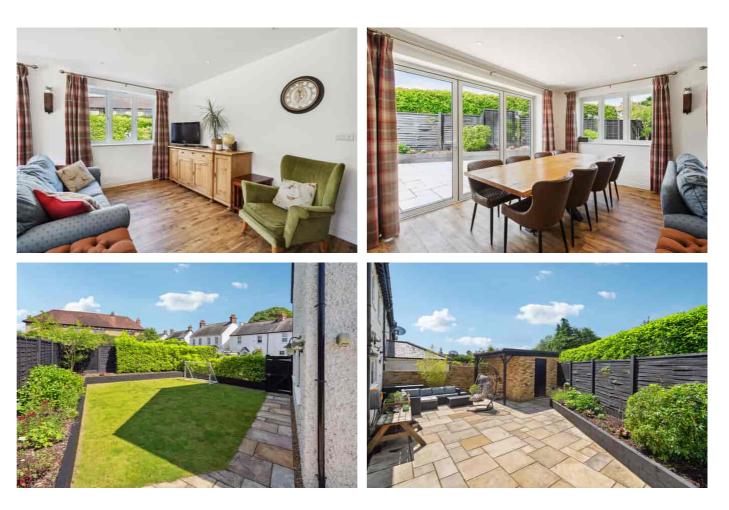

22 Orchard Grove, Chalfont St Peter, Buckinghamshire. SL9 9EX.

£875,000 Freehold

This stunning cottage has a double storey side extension and four double bedrooms with the master bedroom featuring an ensuite bathroom. The total property amounts to more than 1700 sqft and has been carefully planned to provide bright spacious accommodation all presented to a very high standard. There are two large reception rooms and fitted kitchen, along with a cloakroom on the ground floor, with the four double bedrooms and two bathrooms on the first floor. Outside the property there is an outbuilding with gardens to the front and side of the property and off street parking for numerous cars to the front. Viewing highly recommended.

Upon entering the property there is an immediate feeling of space with the hall way providing access to the two reception rooms and the ground floor cloakroom/wc. The stunning main reception has a dual aspect with bifold doors leading out to the rear garden. An opening leads through to the superb fitted kitchen which as an extensive range of fitted units and also overlooks the rear garden. The second reception room overlooks the front of the property and has a feature fireplace with wood burner stove.

Moving to the first floor there are four double bedrooms and modern family bathroom with separate shower and bath. The master bedroom has a wall of fitted wardrobes and an ensuite shower room.

To the front of the property there is off street parking for numerous cars, with gardens to the side and rear of the property featuring lawn and paved patio areas providing a fantastic place for alfresco dining and entertaining, plus the brick built outbuilding.