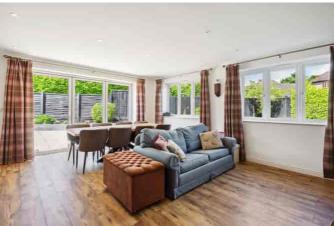

Upon entering the property there is an immediate feeling of space with the hall way providing access to the two reception rooms and the ground floor cloakroom/wc. The stunning main reception has a dual aspect with bifold doors leading out to the rear garden. An opening leads through to the superb fitted kitchen which as an extensive range of fitted units and also overlooks the rear garden. The second reception room overlooks the front of the property and has a feature fireplace with wood burner stove.