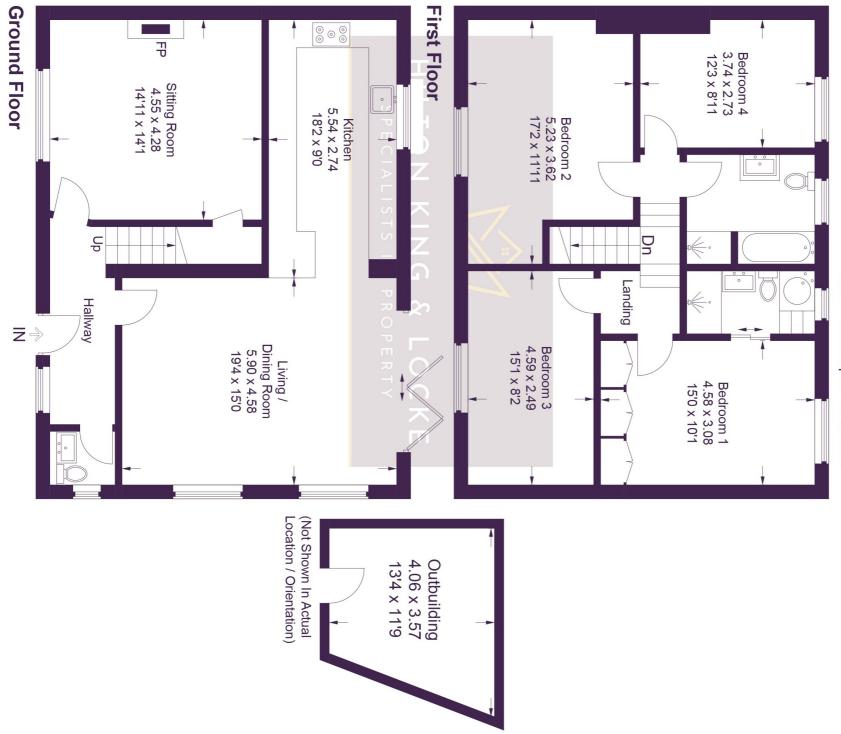

> Tel: 01753 480060 csp@hklhome.co.uk

22 Orchard Grove, Chalfont St Peter, SL9 9EX Approximate Gross Internal Area

Ground Floor = 75.1 sq m / 808 sq ft Outbuiding = 12.0 sq m / 129 sq ft First Floor = 74.5 sq m / 802 sq ft Total = 161.6 sq m / 1.739 sɑ ft

This plan is for layout guidance only. Not drawn to scale unless stated. Windows and door openings are approximate. Whilst every care is taken in the preparation of this plan, please check all dimensions, shapes and compass bearings before making any decisions reliant upon them. © CJ Property Marketing Ltd Produced for Hilton King & Locke