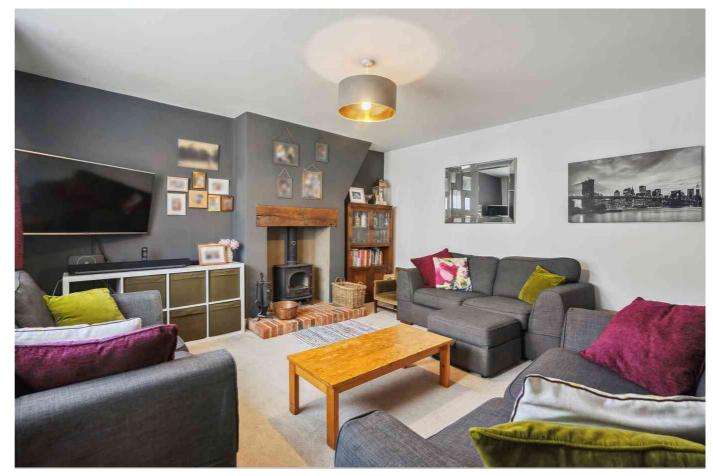

Upon entering the property there is an immediate feeling of space with the hall way providing access to the two reception rooms and the ground floor cloakroom/wc. The stunning main reception has a dual aspect with bifold doors leading out to the rear garden. An opening leads through to the superb fitted kitchen which as an extensive range of fitted units and also overlooks the rear garden. The second reception room overlooks the front of the property and has a feature fireplace with wood burner stove.