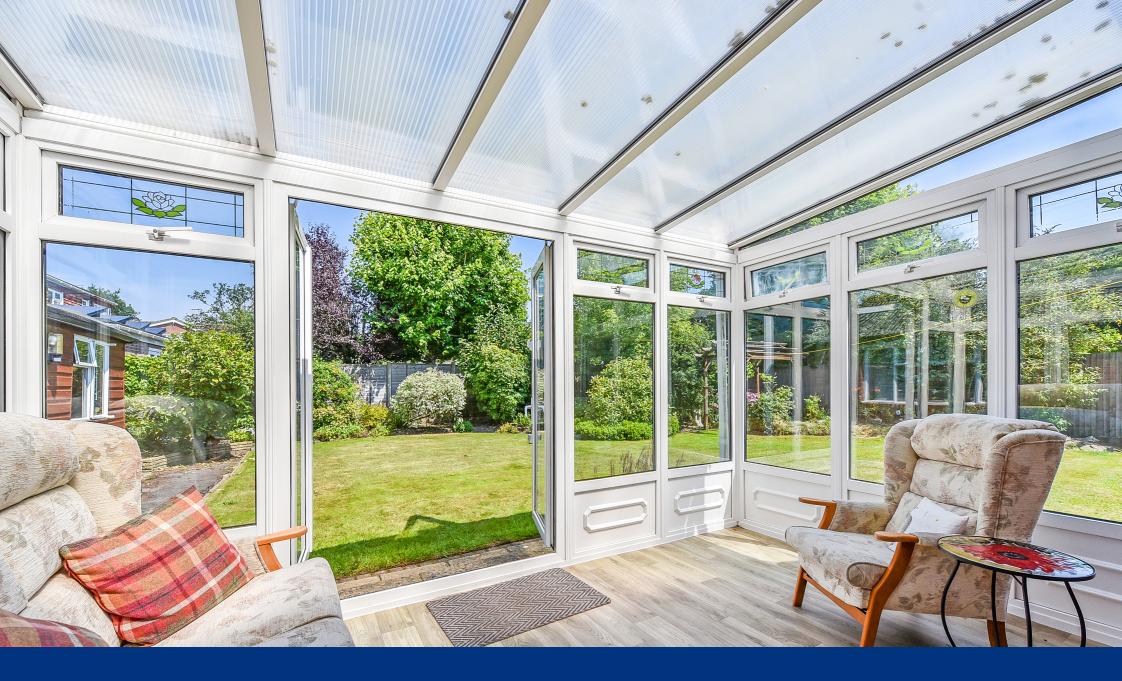

Directly behind the sitting room, is the snug, a versatile and cosy room with an open fireplace. This room provides access into the kitchen dining room.

The kitchen dining sits at the rear of the property and enjoys views out through the conservatory of the rear garden. The kitchen benefits from a range of wall and floor level cupboards with accompanying worktop. Built in appliances include double oven and electric hob with an extractor fan over. Space and plumbing is provides for further white goods. A door leads through into the conservatory.

Both the front and rear gardens are delightful and predominately laid to lawn with a large variety of mature herbaceous borders, flowers and shrubs.

There is ample off road parking and a detached tandem length garage. Attached to the rear of the garage is a useful workshop.