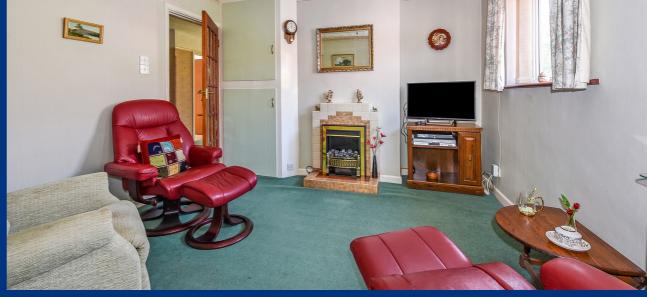

The property is access via a covered storm porch and composite front door. The entrance hallway is a pleasant space which provides access to the primary rooms.

The dual aspect sitting room is a lovely light room with a bay window to the front aspect, and a further window to the side. A centrally located electric fireplace provides the main focal point of the room.