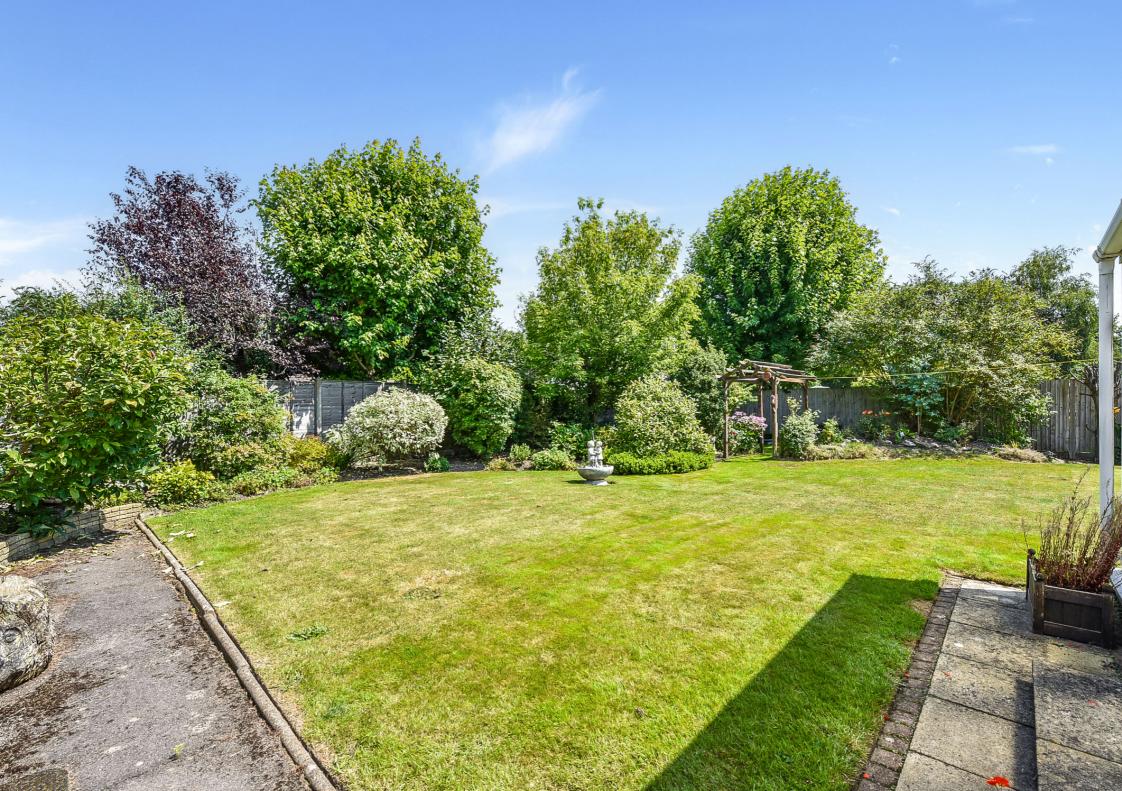

Both the front and rear gardens are delightful and predominately laid to lawn with a large variety of mature herbaceous borders, flowers and shrubs.

There is ample off road parking and a detached tandem length garage. Attached to the rear of the garage is a useful workshop.