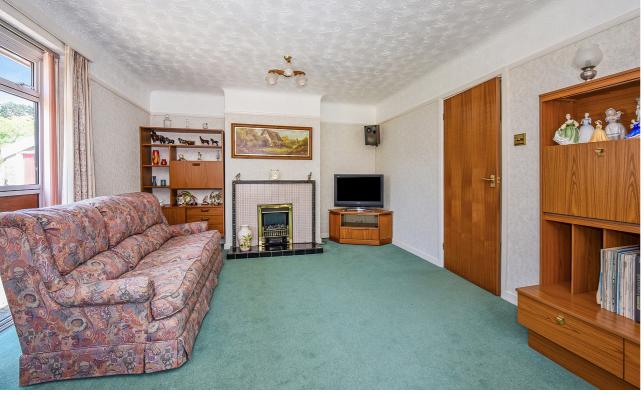

The property is access via a covered storm porch and composite front door. The entrance hallway is a pleasant space which provides access to the primary rooms.

The dual aspect sitting room is a lovely light room with a bay window to the front aspect, and a further window to the side. A centrally located electric fireplace provides the main focal point of the room.

Directly behind the sitting room, is the snug, a versatile and cosy room with an open fireplace. This room provides access into the kitchen dining room.

The kitchen dining sits at the rear of the property and enjoys views out through the conservatory of the rear garden. The kitchen benefits from a range of wall and floor level cupboards with accompanying worktop. Built in appliances include double oven and electric hob with an extractor fan over. Space and plumbing is provides for further white goods. A door leads through into the conservatory.