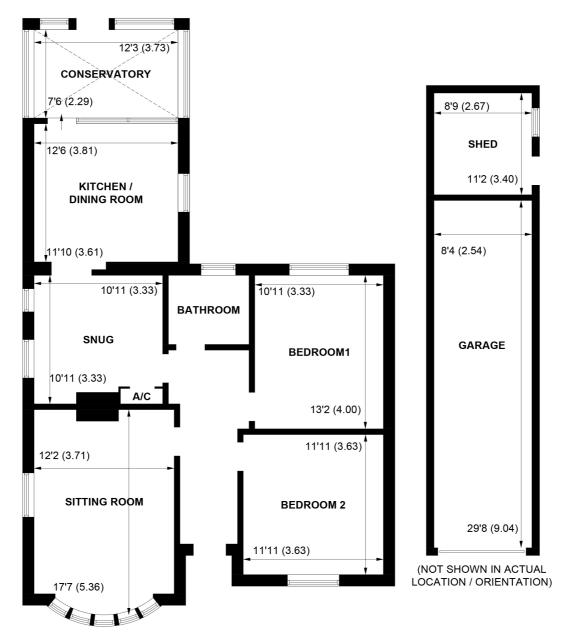

## **GROUND FLOOR**

APPROXIMATE GROSS INTERNAL AREA = 1040 SQ FT / 96.6 SQ M OUTBUILDINGS = 321 SQ FT / 29.8 SQ M TOTAL = 1361 SQ FT / 126.4 SQ M

NOT TO SCALE (For illustrative purposes only as defined by RICS Code of Measuring Practice) 2024 © Produced by Emzo Marketing