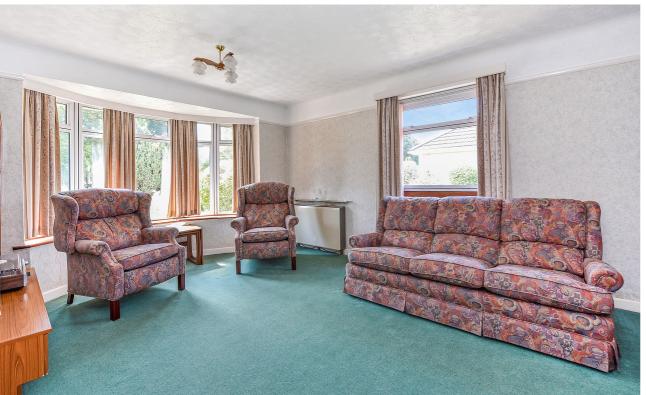

The property is access via a covered storm porch and composite front door. The entrance hallway is a pleasant space which provides access to the primary rooms.

The dual aspect sitting room is a lovely light room with a bay window to the front aspect, and a further window to the side. A centrally located electric fireplace provides the main focal point of the room.