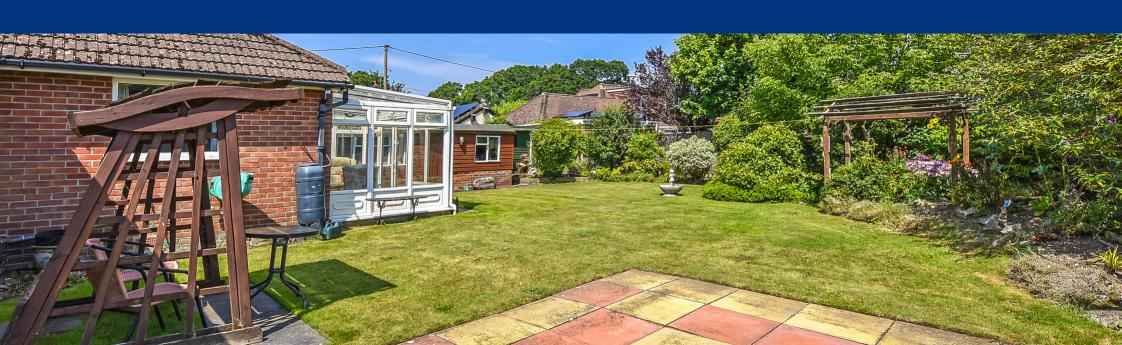

Directly behind the sitting room, is the snug, a versatile and cosy room with an open fireplace. This room provides access into the kitchen dining room.

The kitchen dining sits at the rear of the property and enjoys views out through the conservatory of the rear garden. The kitchen benefits from a range of wall and floor level cupboards with accompanying worktop. Built in appliances include double oven and electric hob with an extractor fan over. Space and plumbing is provides for further white goods. A door leads through into the conservatory.

Both the front and rear gardens are delightful and predominately laid to lawn with a large variety of mature herbaceous borders, flowers and shrubs.

There is ample off road parking and a detached tandem length garage. Attached to the rear of the garage is a useful workshop.