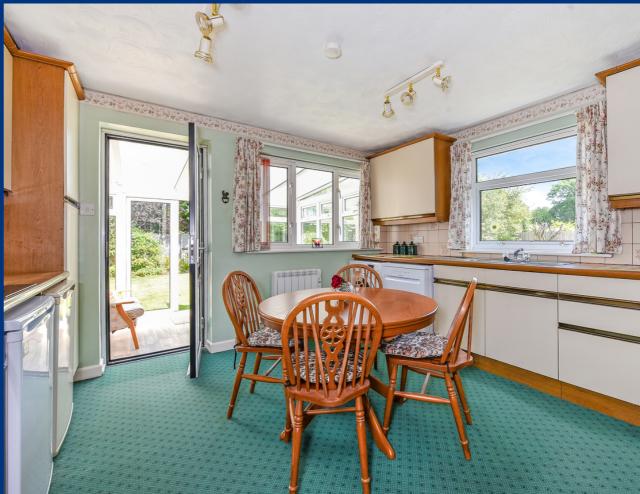

Directly behind the sitting room, is the snug, a versatile and cosy room with an open fireplace. This room provides access into the kitchen dining room.

The kitchen dining sits at the rear of the property and enjoys views out through the conservatory of the rear garden. The kitchen benefits from a range of wall and floor level cupboards with accompanying worktop. Built in appliances include double oven and electric hob with an extractor fan over. Space and plumbing is provides for further white goods. A door leads through into the conservatory.