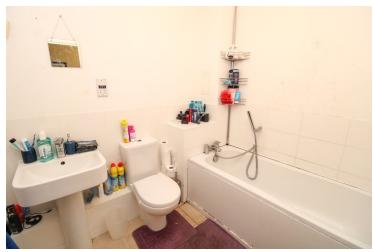

### **Family Bathroom**

Low level WC, wash hand basin, panel bath with mixer taps and shower rinser, electric wall mounted radiator, part tiled walls.