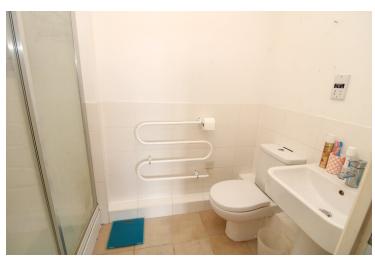

#### **Bedroom One**

12' 5" x 9' 8" (3.78m x 2.95m) Double glazed window to side aspect, electric heater, built in wardrobe, door en suite.

**En Suite** 

Low level WC, wash hand basin, fully tiled shower cubical, heated towel rail, shaver points, part tiled walls.