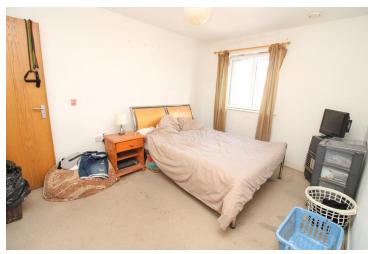

#### **Bedroom One**

12' 5" x 9' 8" (3.78m x 2.95m) Double glazed window to side aspect, electric heater, built in wardrobe, door en suite.

**En Suite** 

Low level WC, wash hand basin, fully tiled shower cubical, heated towel rail, shaver points, part tiled walls.

### **Bedroom Two**

9' 4" x 8' 9" (2.84m x 2.67m) Double glazed window to side aspect, electric radiator.