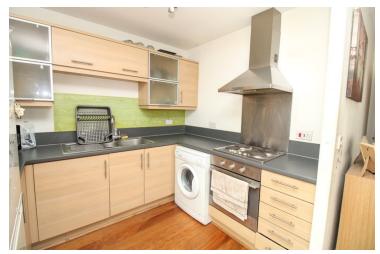

### Open Plan Living/Dining/Kitchen

21' 3" x 12' 1" (6.48m x 3.68m)

Double glazed windows to front and side aspects, fitted blinds, T.V and phone points, wood effect flooring, electric heater, a range of wall and base units over an area of roll edge work tops, electric oven with electric hob, stainless steel extractor hood over, inset stainless steel sink and drainer unit, plumbing for a washing machine, space for a fridge freezer, tile splash backs.