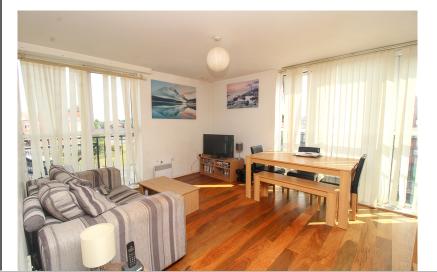

### Open Plan Living/Dining/Kitchen

21' 3" x 12' 1" (6.48m x 3.68m)

Double glazed windows to front and side aspects, fitted blinds, T.V and phone points, wood effect flooring, electric heater, a range of wall and base units over an area of roll edge work tops, electric oven with electric hob, stainless steel extractor hood over, inset stainless steel sink and drainer unit, plumbing for a washing machine, space for a fridge freezer, tile splash backs.