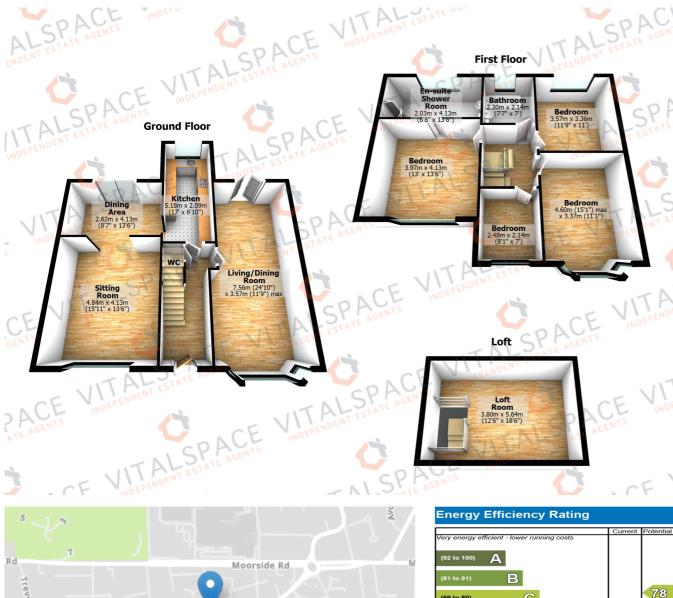

## Bowfell Road, Urmston, M41 5RR

VITALSPACE ESTATE AGENTS are pleased to offer for sale this superb semi detached family residence situated in a fabulous position on Bowfell Road, just minutes walk from Urmston town centre and Chassen Road train station. In further detail this desirable, recently decorated family home comprises; a warm and welcoming entrance hallway, a downstairs WC, a large 24ft bay fronted living/dining room, an extended kitchen complete with a range of wall and base units, a dining area with sliding doors leading out into the rear garden and a generously sized sitting room. To the first floor, a shaped landing provides entry into four spacious bedrooms, the master benefiting from an en-suite shower room. A three piece tiled family bathroom can also be found on the first floor. Stairs rise up from the first floor landing to a converted loft room suitable for a variety of purposes. Externally, to the front of the property, a block paved driveway provides off road parking for several vehicles. To the rear, an enclosed landscaped garden further enhances this family home with a decked patio area, a shaped lawned garden and a hot tub. Further benefits of this attractive family home include uPVC double glazing, a regularly serviced gas central heating system and an electrical re-wire in 2013. Conveniently situated within easy reach of Urmston town centre with its excellent range of shops, general services and restaurants. There are highly regarded schools within walking distance including Flixton Primary School and Urmston Grammar School. For commuters, the property has excellent access to the motorway network. This property is a credit to our clients and an internal inspection is highly recommended. Contact VitalSpace to arrange your viewing appointment or for further information.

## **Features**

- Four bedrooms
- Semi detached home
- Significantly extended
- 24ft living/dining room
- Useful loft room
- Three reception rooms
- Conveniently located
- En-suite shower room
- Gas central heating
- uPVC double glazing