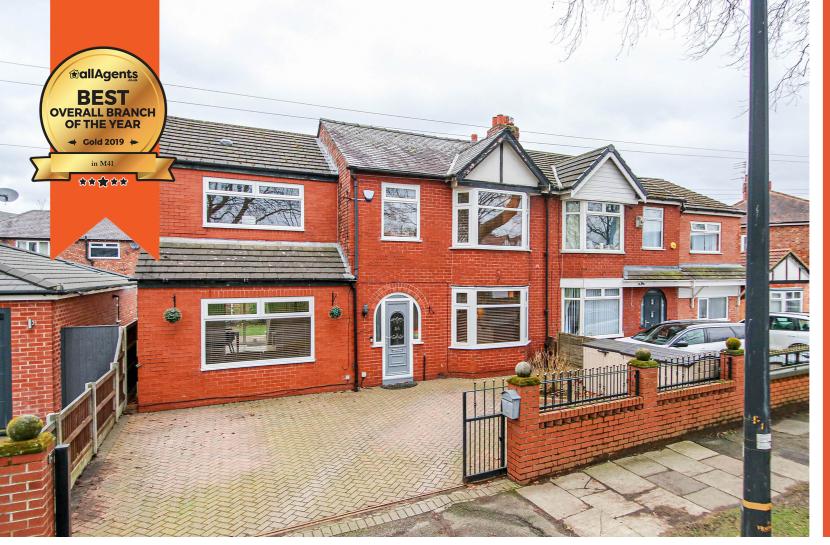

## Bowfell Road, Urmston, M41 5RR

VITALSPACE ESTATE AGENTS are pleased to offer for sale this superb semi detached family residence situated in a fabulous position on Bowfell Road, just minutes walk from Urmston town centre and Chassen Road train station. In further detail this desirable, recently decorated family home comprises; a warm and welcoming entrance hallway, a downstairs WC, a large 24ft bay fronted living/dining room, an extended kitchen complete with a range of wall and base units, a dining area with sliding doors leading out into the rear garden and a generously sized sitting room. To the first floor, a shaped landing provides entry into four spacious bedrooms, the master benefiting from an en-suite shower room. A three piece tiled family bathroom can also be found on the first floor. Stairs rise up from the first floor landing to a converted loft room suitable for a variety of purposes. Externally, to the front of the property, a block paved driveway provides off road parking for several vehicles. To the rear, an enclosed landscaped garden further enhances this family home with a decked patio area, a shaped lawned garden and a hot tub. Further benefits of this attractive family home include uPVC double glazing, a regularly serviced gas central heating system and an electrical re-wire in 2013. Conveniently situated within easy reach of Urmston town centre with its excellent range of shops, general services and restaurants. There are highly regarded schools within walking distance including Flixton Primary School and Urmston Grammar School. For commuters, the property has excellent access to the motorway network. This property is a credit to our clients and an internal inspection is highly recommended. Contact VitalSpace to arrange your viewing appointment or for further information.