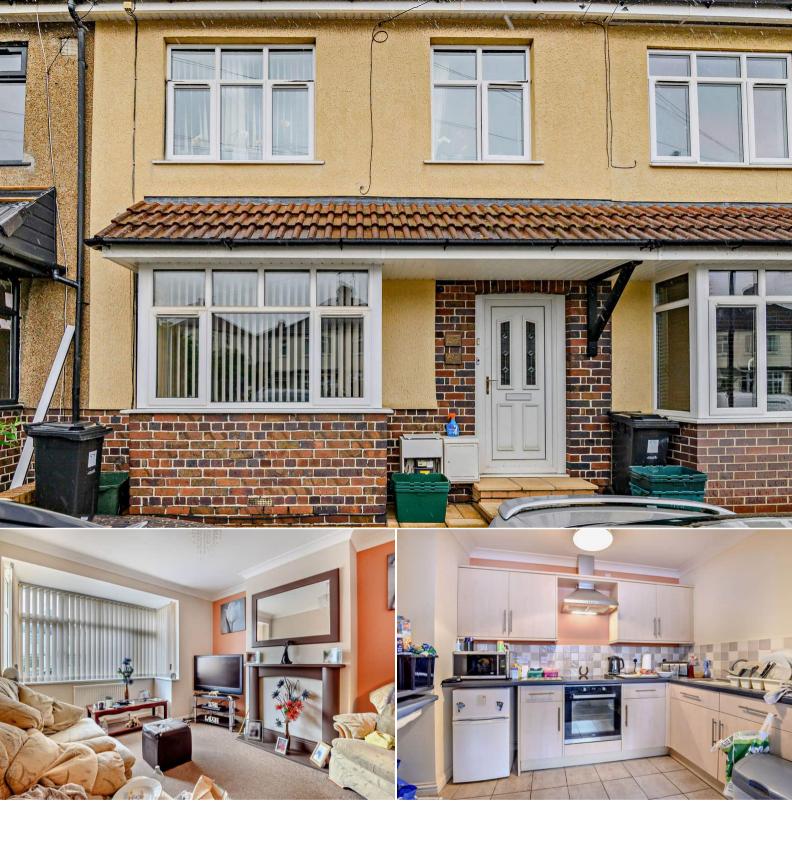

## Orchard Vale Bristol

Bettermove are proud to present this 1 bedroom flat in Bristol available with no forward chain.

The property benefits from double glazing, gas central heating throughout and has off street parking available. The council tax band is A.

The interior of this beautifully presented property comprises a spacious and open plan living room and fitted kitchen, the double bedroom and the three piece bathroom located on the ground floor of the building.

Located in the popular city of Bristol, the property is close to a range of amenities, including shops, supermarkets, restaurants and pubs. Excellent transport connections can be found from the A420, Lawrence Hill Train Station and many local bus routes.