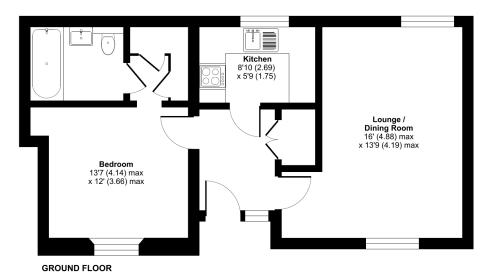

#### High Street, Butleigh, Glastonbury, BA6

Approximate Area = 502 sq ft / 46.6 sq m For identification only - Not to scale

Floor plan produced in accordance with RICS Property Measurement Standards incorporating International Property Measurement Standards (IPMS2 Residential). ©nlchecom 2023. Produced for Cooper and Tanner. REF: 980252