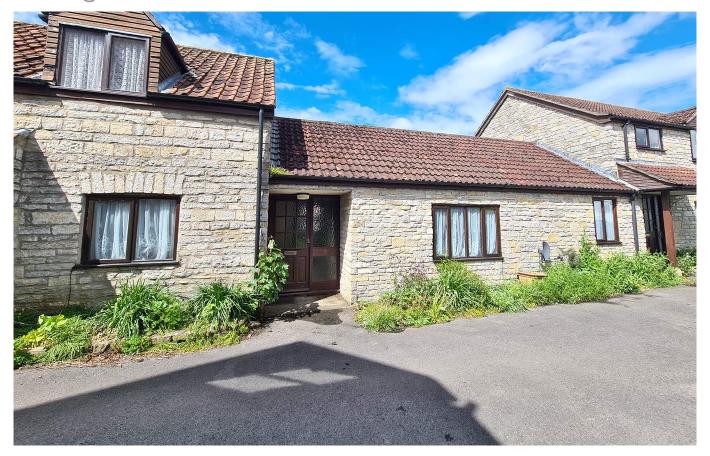

# High Street

Butleigh, BA6 8SZ

### Description

One bedroom ground floor retirement home situated in a central village location, within easy reach of the village amenities, exclusively for those who are aged 55 years and over. Set over one level, the property benefits from a dual aspect lounge/diner, kitchen with integrated oven and hob and space for white goods, and a double bedroom with built in storage and ensuite facilities. There is access to communal parking facilities and views to toward Glastonbury Tor from the complex grounds.