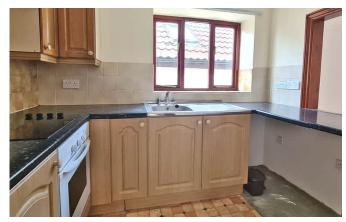

### Description

One bedroom ground floor retirement home situated in a central village location, within easy reach of the village amenities, exclusively for those who are aged 55 years and over. Set over one level, the property benefits from a dual aspect lounge/diner, kitchen with integrated oven and hob and space for white goods, and a double bedroom with built in storage and ensuite facilities. There is access to communal parking facilities and views to toward Glastonbury Tor from the complex grounds.