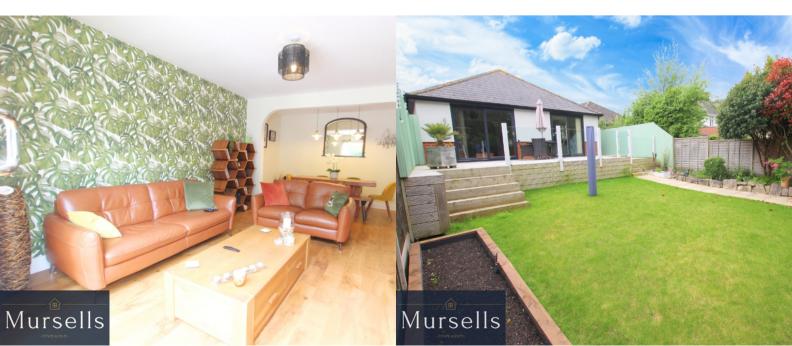

The living spaces are expansively laid out, with both the lounge/dining room and kitchen/breakfast room situated at the rear of the property and adorned with sliding doors that open onto a raised sun terrace and the rear garden.

The kitchen has been exquisitely refitted, showcasing a superb range of appliances and stylish units, highlighted by a sizable island unit with an integral hob and chimney style extractor hood above.

Outside, a generously proportioned rear garden awaits, complemented by double width parking available at the front.