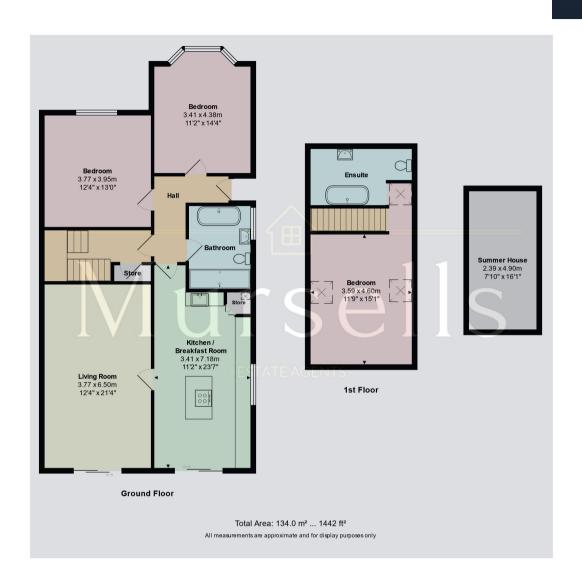

Versatility defines the accommodation, with two bedrooms and a bathroom situated on the ground floor, complemented by a bedroom featuring an ensuite bathroom on the first floor. All bedrooms are generously proportioned, and both bathrooms boast contemporary white suites, benefitting with bath and separate shower cubicle downstairs, and bath and W.C upstairs accented by appealing tiling.

The living spaces are expansively laid out, with both the lounge/dining room and kitchen/breakfast room situated at the rear of the property and adorned with sliding doors that open onto a raised sun terrace and the rear garden.

The kitchen has been exquisitely refitted, showcasing a superb range of appliances and stylish units, highlighted by a sizable island unit with an integral hob and chimney style extractor hood above.

Outside, a generously proportioned rear garden awaits, complemented by double width parking available at the front.