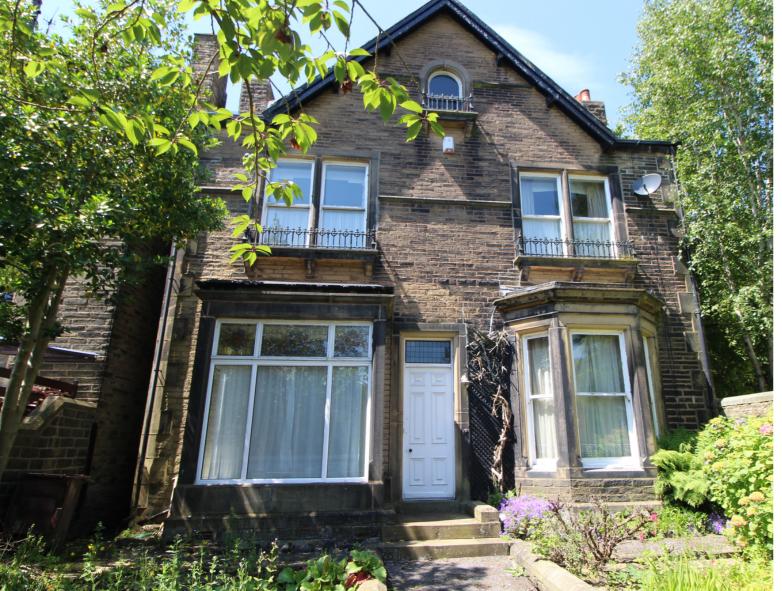

Overdale, Woodville Road, Keighley, West Yorkshire, BD20 6JB

£350,000

- MATURE DETACHED HOUSE
- THREE RECEPTION ROOMS
- OUTBUILDING, GARAGE

- FOUR BEDROOMS
- FRONT GARDEN, REAR YARD
- EPC RATING E

## **SUMMARY**

\*\* A MATURE STONE DETACHED HOUSE, FOUR BEDROOMS, THREE RECEPTION ROOMS, PART GAS CENTRAL HEATING , PART DOUBLE GLAZING, FRONT GARDEN, REAR YARD, OUTBUILDING & GARAGE, NO CHAIN, EPC RATING E \*\*

## **FULL DESCRIPTION**

An ideal purchase for the growing family, is this mature four bedroom detached property within good access to local schools and Keighley town centre. This property is in need of some updating, has some period features and offers a lot of potential for the buyer wanting a property to renovate. In brief the accommodation comprises of an inviting entrance hallway, Living Room with bay window to the front elevation, Dining Room with window to the rear elevation, Dining Kitchen, Ground Floor Bathroom, Cellar. First Floor Landing - Four Double Bedrooms, House Bathroom, Washroom, W.c., Large attic with stairs from one of the bedrooms. Part Gas Central Heating & Part Double Glazing. Outside garden to the front, yard to the rear, outhouse and garage. EPC Rating E