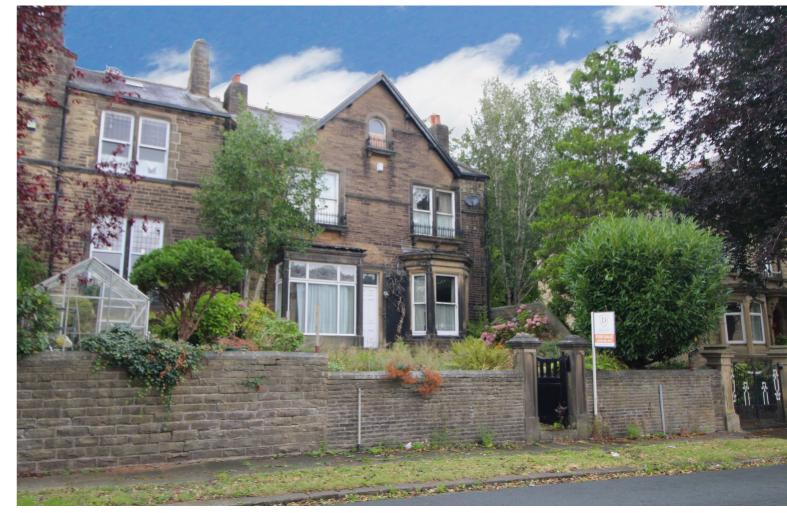

Overdale, Woodville Road, Keighley, West Yorkshire, BD20 6JB

£350,000

- MATURE DETACHED HOUSE
- THREE RECEPTION ROOMS
- OUTBUILDING, GARAGE

- FOUR BEDROOMS
- FRONT GARDEN, REAR YARD
- EPC RATING E

## **SUMMARY**

\*\* A MATURE STONE DETACHED HOUSE, FOUR BEDROOMS, THREE RECEPTION ROOMS, PART GAS CENTRAL HEATING , PART DOUBLE GLAZING, FRONT GARDEN, REAR YARD, OUTBUILDING & GARAGE, NO CHAIN, EPC RATING E \*\*

## **FULL DESCRIPTION**

An ideal purchase for the growing family, is this mature four bedroom detached property within good access to local schools and Keighley town centre. This property is in need of some updating, has some period features and offers a lot of potential for the buyer wanting a property to renovate. In brief the accommodation comprises of an inviting entrance hallway, Living Room with bay window to the front elevation, Dining Room with window to the rear elevation, Dining Kitchen, Ground Floor Bathroom, Cellar. First Floor Landing - Four Double Bedrooms, House Bathroom, Washroom, W.c., Large attic with stairs from one of the bedrooms. Part Gas Central Heating & Part Double Glazing. Outside garden to the front, yard to the rear, outhouse and garage. EPC Rating E