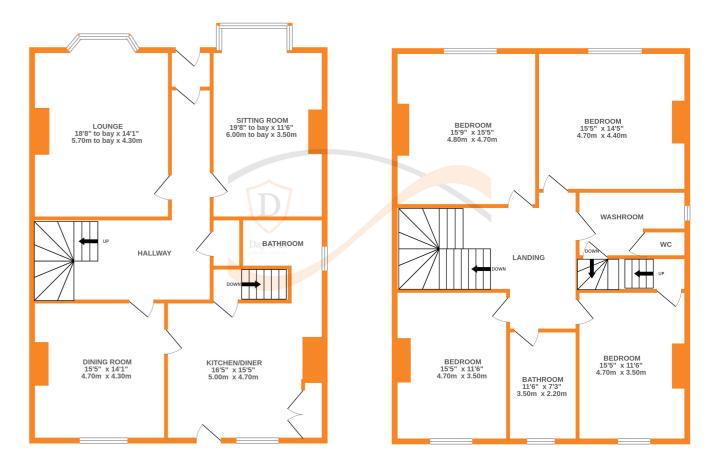

## **FULL DESCRIPTION**

An ideal purchase for the growing family, is this mature four bedroom detached property within good access to local schools and Keighley town centre. This property is in need of some updating, has some period features and offers a lot of potential for the buyer wanting a property to renovate. In brief the accommodation comprises of an inviting entrance hallway, Living Room with bay window to the front elevation, Dining Room with window to the rear elevation, Dining Kitchen, Ground Floor Bathroom, Cellar. First Floor Landing - Four Double Bedrooms, House Bathroom, Washroom, W.c., Large attic with stairs from one of the bedrooms. Part Gas Central Heating & Part Double Glazing. Outside garden to the front, yard to the rear, outhouse and garage. EPC Rating E

GROUND FLOOR 1ST FLOOR

Whilst every attempt has been made to ensure the accuracy of the floorpian contained here, measurements of doors, windows, croms and any other items are approximate and no responsibility is taken for any error, omission or mis-statement. This plan is for illustrative purposes only and should be used as such by any rorospective purchaser. The services, systems and appliances shown have not been tested and no guarantee as to their operability or efficiency can be given. Made with Metopix (2020 4)