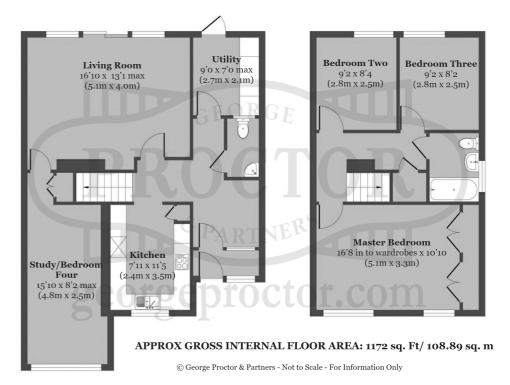

## 4 Bedrooms | 1 Reception Room | 1 Bathroom

EXCLUSIVE TO GEORGE PROCTOR & PARTNERS. Offered with "no onward chain" is this modern 3/4 bedroomed semi-detached home, which is located in a favourable cul-de-sac within close proximity of Bickley Station. The ground floor features a well-appointed living room, a versatile study that can also serve as a fourth bedroom or further reception room, a contemporary kitchen, useful utility room and a ground-floor cloakroom, whilst upstairs you will find three bedrooms along with a family bathroom. Externally, the property benefits from a private rear garden, as well as off-road parking. EPC Rating: C