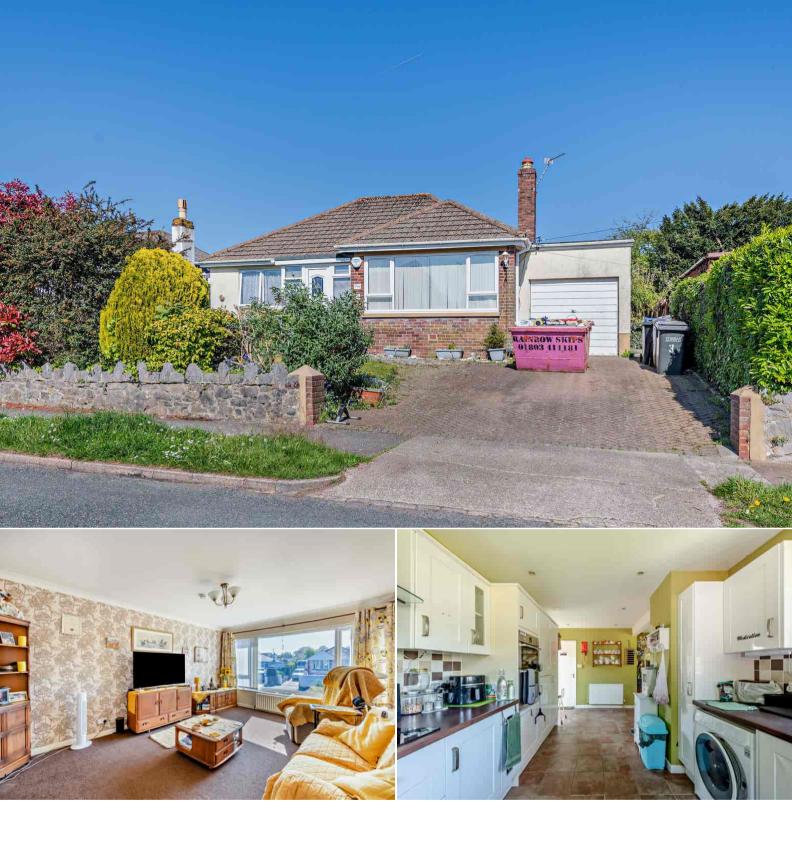

## Swedwell Road Torquay

Bettermove are proud to present this 2 bedroom detached bungalow in Torquay.

The property benefits from double glazing, gas central heating throughout and has off street parking available.

The council tax band is D.

The interior of this beautifully presented property comprises a spacious living room, dining room, fitted kitchen, 2 bedrooms, the family bathroom and a garage. The exterior boasts a private rear garden, perfect for enjoying the summer months.

Located in the popular town of Torquay, the property is close to a range of amenities, including shops, supermarkets, restaurants and pubs. Excellent transport connections can be found from Torquay train station and local bus routes.