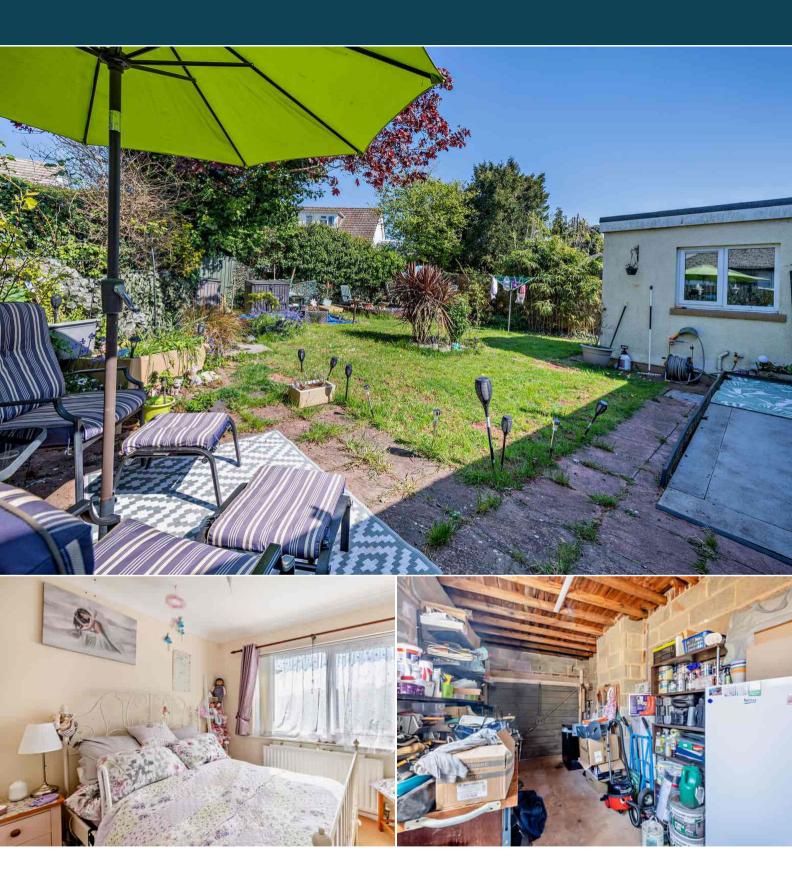

## Swedwell Road Torquay

Bettermove are proud to present this 2 bedroom detached bungalow in Torquay.

The property benefits from double glazing, gas central heating throughout and has off street parking available.

The council tax band is D.

The interior of this beautifully presented property comprises a spacious living room, dining room, fitted kitchen, 2 bedrooms, the family bathroom and a garage. The exterior boasts a private rear garden, perfect for enjoying the summer months.

Located in the popular town of Torquay, the property is close to a range of amenities, including shops, supermarkets, restaurants and pubs. Excellent transport connections can be found from Torquay train station and local bus routes.