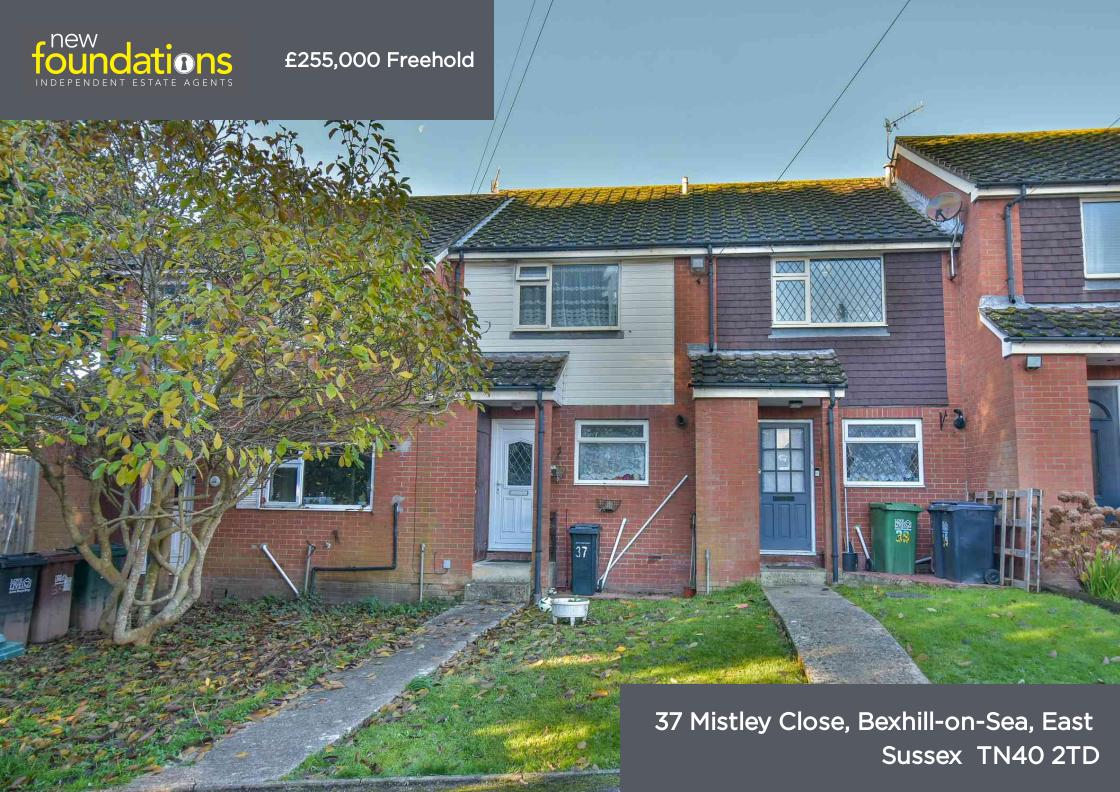

#### PROPERTY DESCRIPTION

A two bedroom mid-terraced house ideally situated in the popular 'Pebsham' area of Bexhill which is within a short distance of Ravenside Retail Park, Glyne Gap Beach, primary schools and Bexhill College. The accommodation comprises; entrance hall, lounge with sliding doors leading to the conservatory, fitted kitchen, two double bedrooms and bathroom. Outside there is westerly aspect lawned garden. EPC - C.

### **FEATURES**

- Two Double Bedroom
- Mid-Terraced House
- Conservatory
- Outdoor Store

- Manageable Rear Garden
- Popular Pebsham Location
- Located At The End Of A Cul-De-Sac
- Council Tax Band B