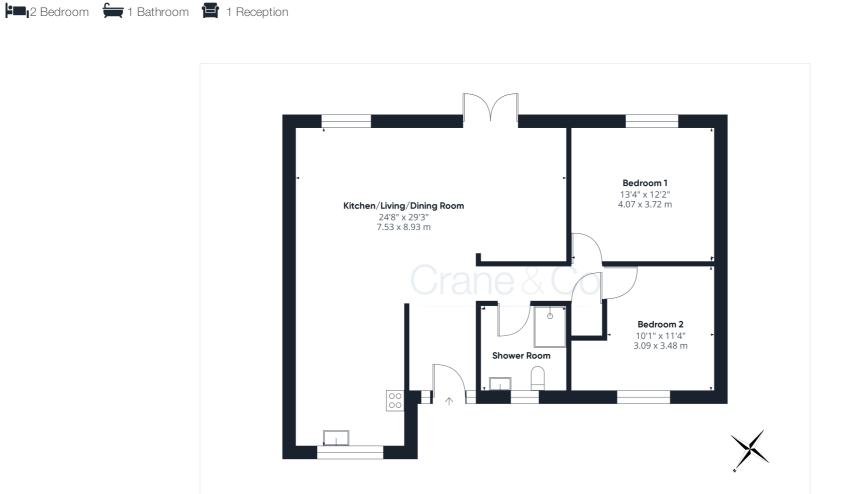

#### Room Sizes

Entrance Kitchen/Living/Dining Room - 29' 3" x 24' 8" Bedroom 1 - 13' 4" x 12' 2" Bedroom 2 - 11' 4" x 10' 1" Shower Room

14 Bowhill, The Drive, Hellingly, East Sussex BN27 4EP

14 Bowhill, The Drive, Hellingly, East Sussex BN27 4EP