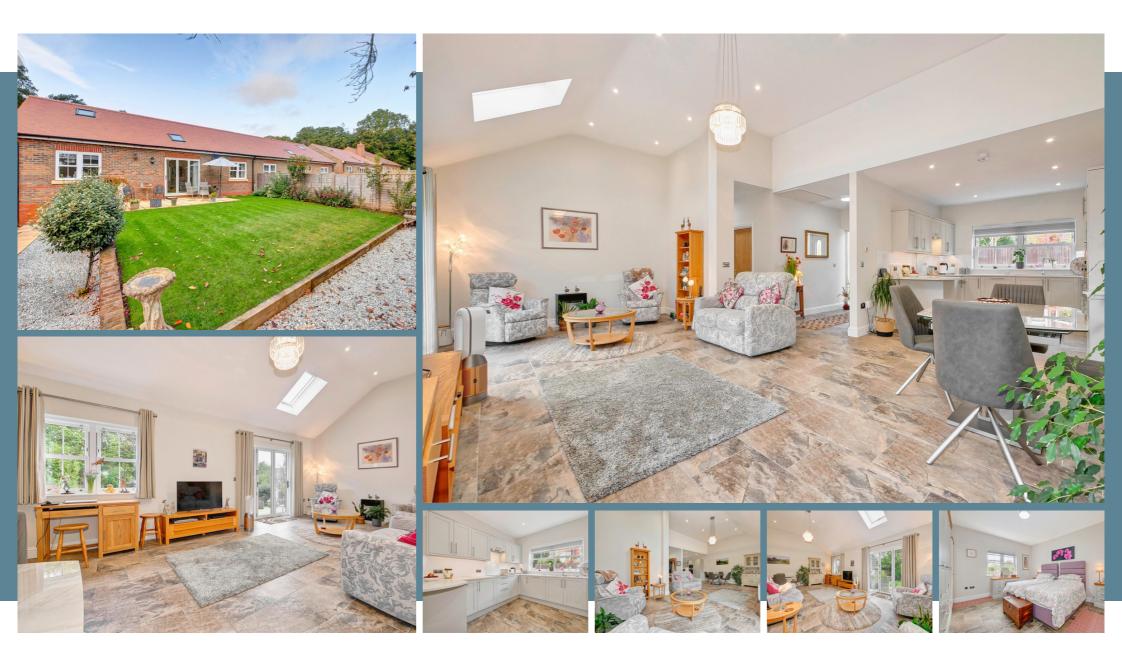

As you enter through the electric gates to this exclusive development you will see the lifestyle that awaits you. The recently built 2 double bedroom semi-detached bungalow offers spacious living. The vaulted ceiling in the living space has the wow factor and sets it apart from the rest, being open plan it seamlessly flows through to the spacious sleek modern kitchen. Bi-folding doors open out to the garden, a quickly maturing, beautiful outdoor space to enjoy. The driveway to the front and the mature back drop of trees makes this a lovely location to call home...

#### Main Features

- Semi-detached Bungalow
- 2 Double Bedrooms
- Gated Development
- Driveway Parking
- Large Open Plan Living Space
- Spacious Kitchen
- Mature Garden

Price Guide £365,000 - £385,000 Freehold