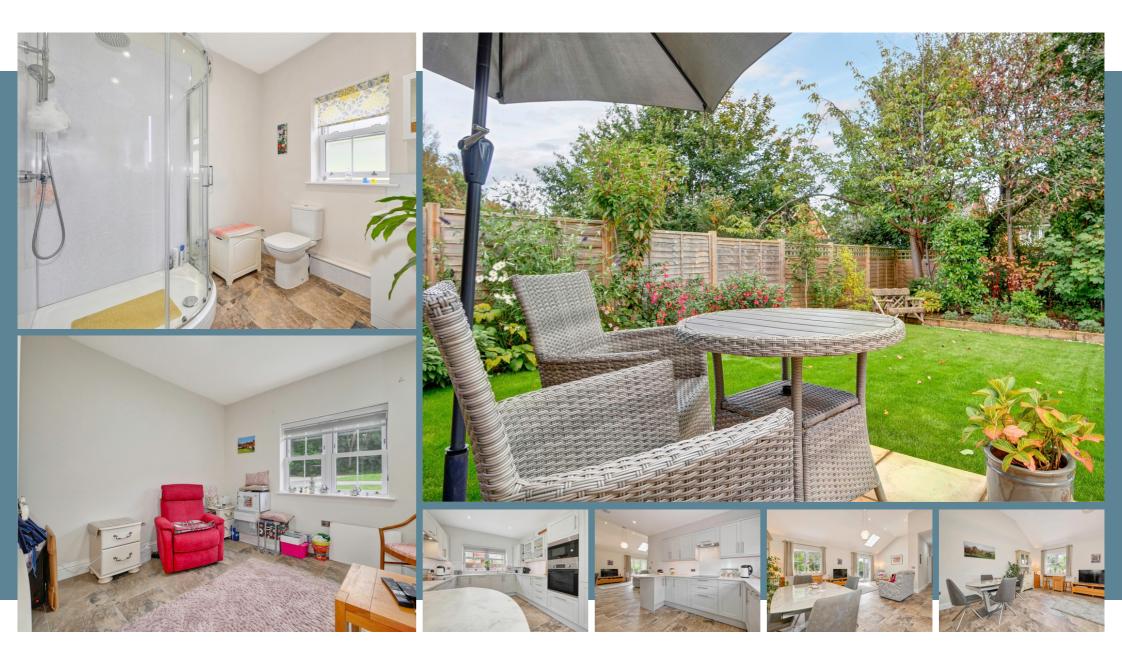

As you enter through the electric gates to this exclusive development you will see the lifestyle that awaits you. The recently built 2 double bedroom semi-detached bungalow offers spacious living. The vaulted ceiling in the living space has the wow factor and sets it apart from the rest, being open plan it seamlessly flows through to the spacious sleek modern kitchen. Bi-folding doors open out to the garden, a quickly maturing, beautiful outdoor space to enjoy. The driveway to the front and the mature back drop of trees makes this a lovely location to call home...

#### Main Features

- Semi-detached Bungalow
- 2 Double Bedrooms
- Gated Development
- Driveway Parking
- Large Open Plan Living Space
- Spacious Kitchen
- Mature Garden

Price Guide £365,000 - £385,000 Freehold