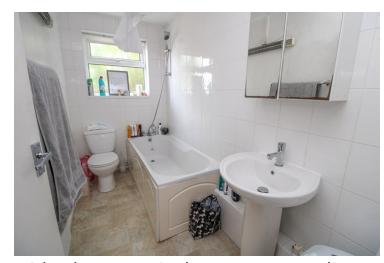

#### Bathroom

With obscure window to rear, radiator, heated towel rail, close coupled WC, wash hand basin, panelled bath.