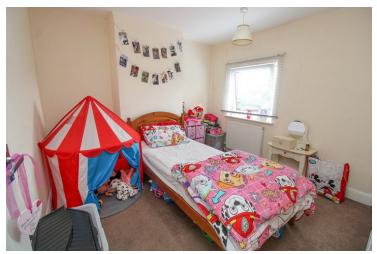

#### **Bedroom Two**

9' 11" x 9' 6" (3.02m x 2.90m) with window to rear, radiator, storage cupboard.