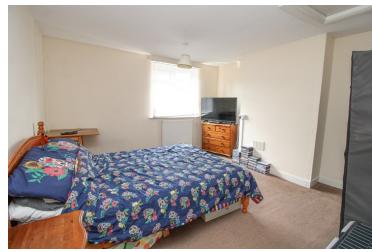

#### **Bedroom One**

12' 2" x 12' 0" (3.71m x 3.66m) With window to front, radiator.