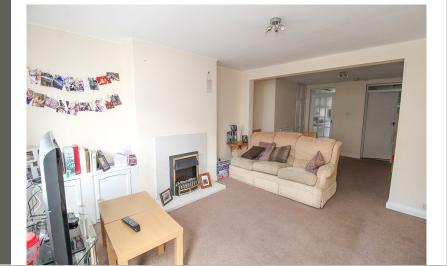

#### Lounge/Diner

22' 7" x 11' 11" (6.88m x 3.63m) Entrance via UPVC door, window to front, two radiators, fireplace, stairs rising to first floor, doors to.