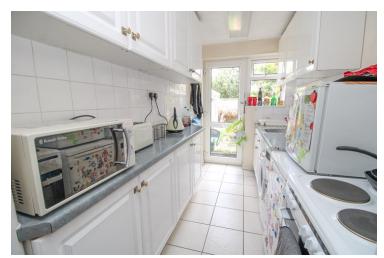

#### Kitchen

9' 6" x 5' 8" (2.90m x 1.73m) With window and door to rear, tiled floor, a range of matching eye level and base units with drawers and worktops over, inset sink, space for kitchen appliances.