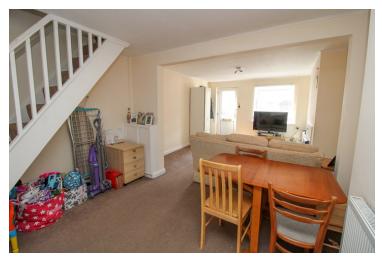

#### Lounge/Diner

22' 7" x 11' 11" (6.88m x 3.63m) Entrance via UPVC door, window to front, two radiators, fireplace, stairs rising to first floor, doors to.

#### Landing

Loft access and doors to.