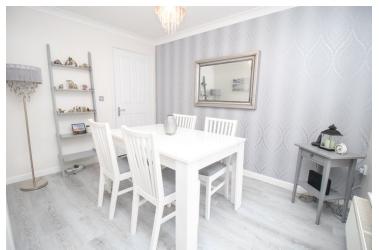

### Dining/Play Room

11' 5" x 8' 3" (3.48m x 2.51m) Radiator, UPVC window to front, storage cupboard with plumbing for washing machine.