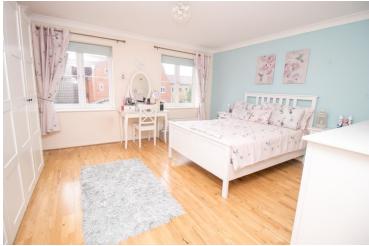

### Bedroom One

14' 9" x 13' 1" (4.50m x 3.99m) Two UPVC windows to front, radiator, wood flooring.

### Bedroom Four

10' 0" x 9' 0" (3.05m x 2.74m) Radiator, UPVC window to front.