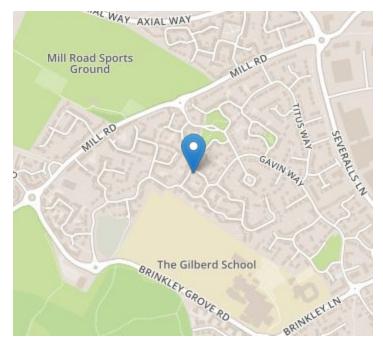

12'0" x 11'5" (3.66m x 3.48m) Radiator, UPVC window to front, built in double wardrobe, door to:

#### En-Suite One



Vinyl flooring, radiator, low level WC, walk in shower cubicle with fully tiled surround, extractor fan, UPVC window to front.

### Bedroom Three

13' 0" x 10' 1" (3.96m x 3.07m) Radiator, UPVC window to rear, built in double wardrobe, door to:

#### En-Suite Two

Vinyl flooring, radiator, low level WC, walk in shower cubicle with fully tiled surround, extractor fan, UPVC window to front.

#### Outside



To the rear of the property there is a generous I-shaped garden featuring a paved sun patio, the remainder is predominately laid to lawn. There is also a gate providing rear access which leads to parking and a garage.

# Property Details.

### Floorplans



### Location



### **Energy Ratings**



We have not carried out a structural survey and the services, appliances and specific fittings have not been tested. All photographs, measurements, floor plans and distances referred to are given as a guide only and should not be relied upon for the purchase of carpets or any other fixtures or fittings. Gardens, roof terraces, balconies and communal gardens as well as tenure and lease details cannot have their accuracy guaranteed for intending purchasers. Lease details, service ground rent (where applicable) are given as a guide only and should be checked and confirmed by your solicitor prior to exchange of contracts.