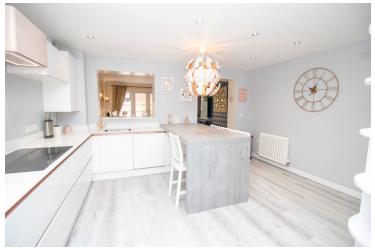

### Kitchen/Dining Room

14' 8" x 13' 2" (4.47m x 4.01m) LVT flooring, range of stylish fitted base and eye level units with stone working surfaces to side, two built in Bosch WiFi ovens, warming tray and a combination microwave oven, integrated Bosch induction hob with Faber extractor hood above, integrated fridge/freezer and dishwasher, opening to: