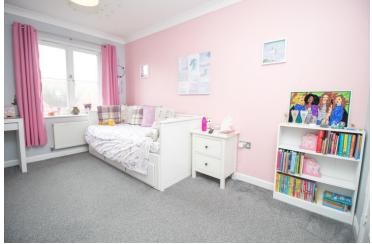

### Bedroom Two

12'0" x 11'5" (3.66m x 3.48m) Radiator, UPVC window to front, built in double wardrobe, door to:

### Bedroom Three

13' 0" x 10' 1" (3.96m x 3.07m) Radiator, UPVC window to rear, built in double wardrobe, door to: