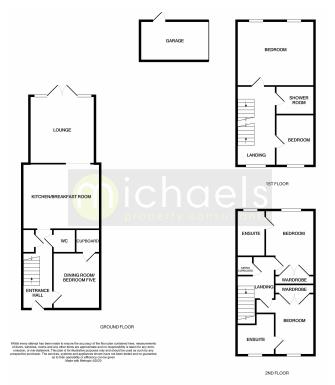

Bedroom Two



12'0" x 11'5" (3.66m x 3.48m) Radiator, UPVC window to front, built in double wardrobe, door to:

#### En-Suite One



Vinyl flooring, radiator, low level WC, walk in shower cubicle with fully tiled surround, extractor fan, UPVC window to front.

### Bedroom Three

13' 0" x 10' 1" (3.96m x 3.07m) Radiator, UPVC window to rear, built in double wardrobe, door to:

#### En-Suite Two

Vinyl flooring, radiator, low level WC, walk in shower cubicle with fully tiled surround, extractor fan, UPVC window to front.

#### Outside



To the rear of the property there is a generous I-shaped garden featuring a paved sun patio, the remainder is predominately laid to lawn. There is also a gate providing rear access which leads to parking and a garage.

# Property Details.

### Floorplans



### Location



### **Energy Ratings**



We have not carried out a structural survey and the services, appliances and specific fittings have not been tested. All photographs, measurements, floor plans and distances referred to are given as a guide only and should not be relied upon for the purchase of carpets or any other fixtures or fittings. Gardens, roof terraces, balconies and communal gardens as well as tenure and lease details cannot have their accuracy guaranteed for intending purchasers. Lease details, service ground rent (where applicable) are given as a guide only and should be checked and confirmed by your solicitor prior to exchange of contracts.