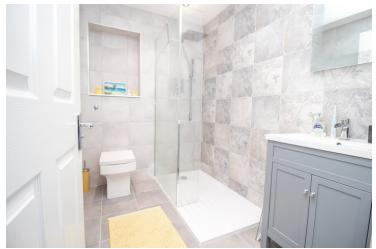

#### Bathroom

Tiled flooring, fully tiled walls, chrome heated towel rail, contemporary white suite comprising of low level WC hand wash basin and large walk in double shower, inset spotlights, extractor fan.

#### En-Suite One

Vinyl flooring, radiator, low level WC, walk in shower cubicle with fully tiled surround, extractor fan, UPVC window to front.

#### En-Suite Two

Vinyl flooring, radiator, low level WC, walk in shower cubicle with fully tiled surround, extractor fan, UPVC window to front.