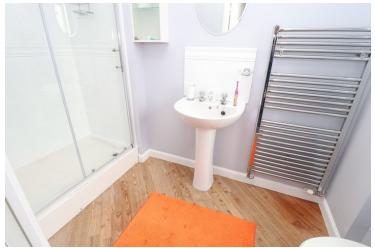

#### Bathroom

Tiled flooring, fully tiled walls, chrome heated towel rail, contemporary white suite comprising of low level WC hand wash basin and large walk in double shower, inset spotlights, extractor fan.