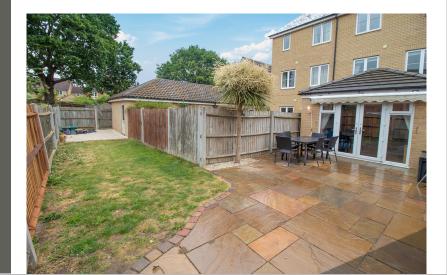

#### Outside

To the rear of the property there is a generous I-shaped garden featuring a paved sun patio, the remainder is predominately laid to lawn. There is also a gate providing rear access which leads to parking and a garage.