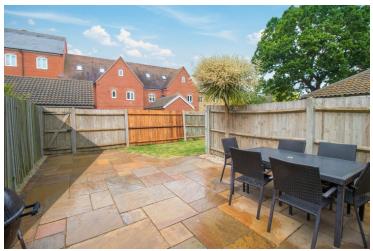

#### Outside

To the rear of the property there is a generous I-shaped garden featuring a paved sun patio, the remainder is predominately laid to lawn. There is also a gate providing rear access which leads to parking and a garage.