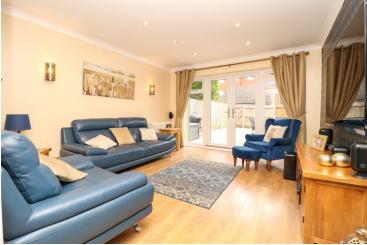

#### Living Room

13' 8" x 12' 6" (4.17m x 3.81m) Radiator, French doors to rear.