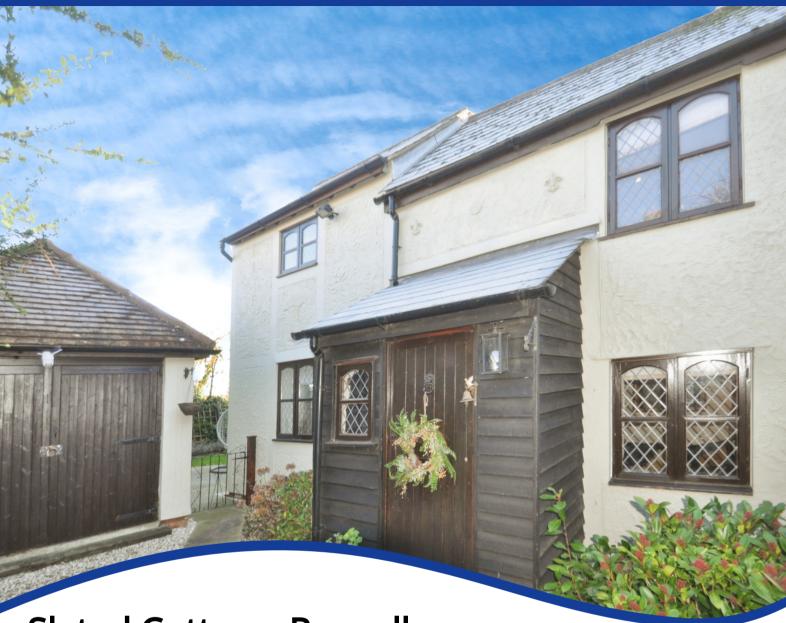

Slated Cottage, Runsell Green, Danbury, Chelmsford, Essex, CM3 4QZ

- CHARACTER COTTAGE
- THREE BEDROOMS
- TWO RECEPTION ROOMS
- GROUND FLOOR BATHROOM
- FIRST FLOOR SHOWER ROOM

- VIEWS ACROSS FARMLAND TO THE REAR FROM BEDROOMS ONE & TWO
- DRIVEWAY FOR SEVERAL VEHICLES
- ENCLOSED REAR GARDEN
- GAS CENTRAL HEATING
- VIEWING ADVISED

# PROPERTY DESCRIPTION

Located within the popular village of Danbury is this well presented cottage that offers a wealth of character and charm with many exposed beams. The accommodation comprises of an entrance lobby, lounge with redbrick fireplace, fitted kitchen with stairs rising to first floor, ground floor bathroom with a freestanding claw foot bath and a separate sitting room with access to the rear garden with the first floor accommodation comprising of three good size bedrooms and a modern fitted shower room. The property further benefits from having farmland views to the rear from bedrooms one and two, gas central heating, off road parking for several vehicles and a detached garage that has been converted to provide an additional room for many uses.