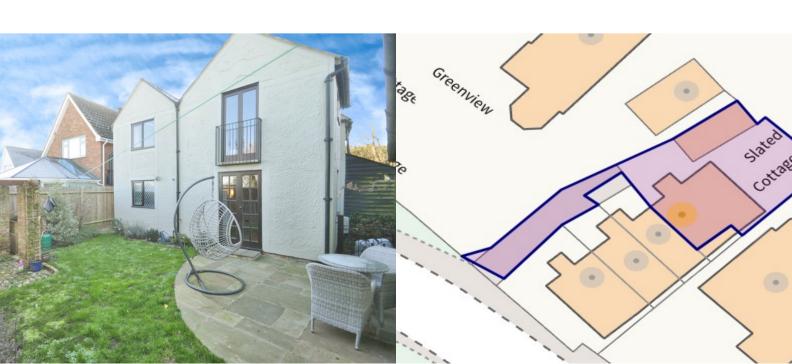

## Exterior

To the front of the property there is a driveway that provides off road parking for several vehicles and in turn leads to the detached garage which has now been converted to make an additional room for a number of uses. The side gate leads to the enclosed rear garden which commences with a patio area with the remainder being laid to lawn.