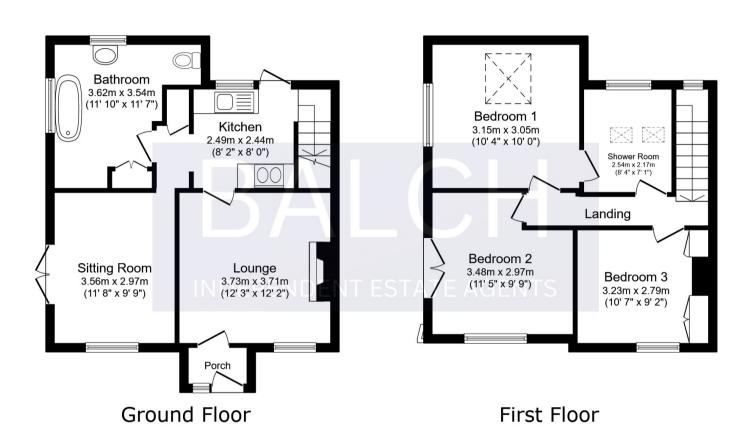

## **Entrance Porch**

Door to lounge

## Lounge

12' 3" x 12' 2" (3.73m x 3.71m)

Window to front, door to kitchen, exposed beams, open fireplace with brick surround.

## Refitted Kitchen

8' 2" x 8' 0" (2.49m x 2.44m)

Fitted with a range of base and wall mounted storage cupboards, window to rear, stable door to rear, butler sink, stairs rising to first floor, tiled flooring, gas cooker to remain, integrated dishwasher and fridge/freezer, door to inner lobby

## Inner Lobby

Doors to sitting room and bathroom, storage cupboard.

## Sitting Room

11' 8" x 9' 9" (3.56m x 2.97m)

Window to front and door to the rear garden.

## **Ground Floor Bathroom**

Obscure window to rear and side, freestanding claw foot bath with a shower attachment over, low level wc, wash hand basin, cupboard housing the gas combination boiler.

# First Floor Landing

Doors to:

## **Bedroom One**

10' 4" x 10' 0" (3.15m x 3.05m)

Window to rear with views across farmland.

## **Bedroom Two**

11' 5" x 9' 9" (3.48m x 2.97m)

Vaulted ceiling, juliet balcony and views across farmland.

## **Bedroom Three**

10' 7" x 9' 2" (3.23m x 2.79m)

Window to front, loft access.

## Modern Fitted Shower Room

Shower cubicle, low level wc, wash hand basin, velux windows.