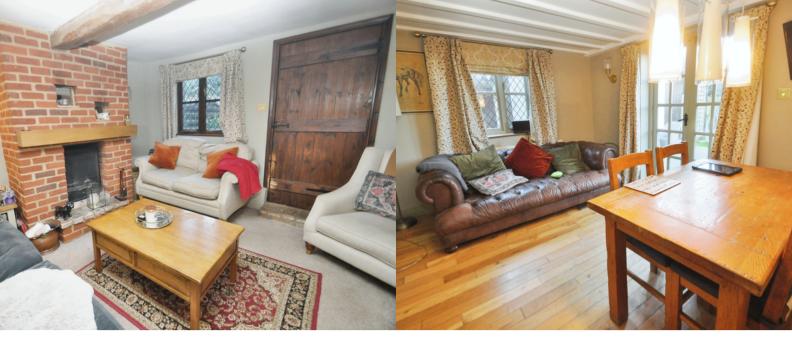

## Lounge

12' 3" x 12' 2" (3.73m x 3.71m)

Window to front, door to kitchen, exposed beams, open fireplace with brick surround.

## Sitting Room

11' 8" x 9' 9" (3.56m x 2.97m)

Window to front and door to the rear garden.