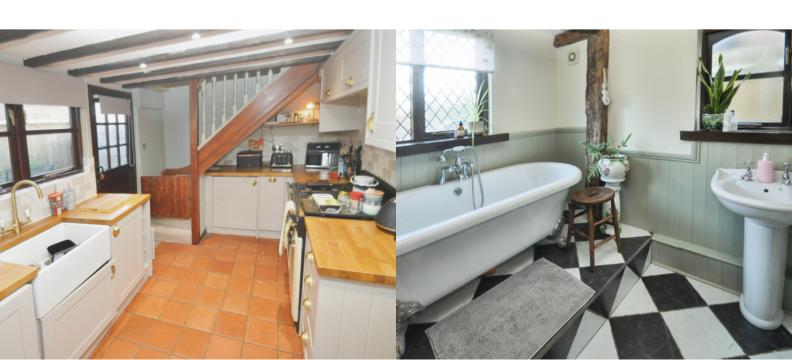

## Refitted Kitchen

8' 2" x 8' 0" (2.49m x 2.44m)

Fitted with a range of base and wall mounted storage cupboards, window to rear, stable door to rear, butler sink, stairs rising to first floor, tiled flooring, gas cooker to remain, integrated dishwasher and fridge/freezer, door to inner lobby

## **Ground Floor Bathroom**

Obscure window to rear and side, freestanding claw foot bath with a shower attachment over, low level wc, wash hand basin, cupboard housing the gas combination boiler.