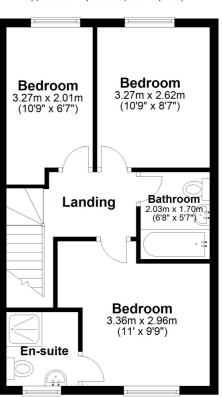

## First Floor Landing

#### **Bedroom One**

11' 0" x 9' 9" (3.35m x 2.97m)

#### **En-Suite**

#### **Bedroom Two**

10' 9" x 8' 7" (3.28m x 2.62m)

#### **Bedroom Three**

10' 9" x 6' 7" (3.28m x 2.01m)

#### **Bathroom**

6' 8" x 5' 7" (2.03m x 1.70m)

#### **First Floor**

Approx. 39.4 sq. metres (423.7 sq. feet)