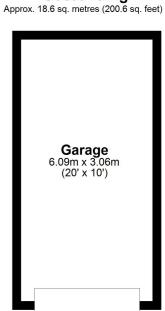

## Garage

20' 0" x 10' 0" (6.10m x 3.05m)

#### Outbuilding

Whilst every attempt has been made to ensure the accuracy of the floor plan contained here, measurements of doors, windows, rooms and any other items are approximate and no responsibility is taken for any error, omission or mis-statement. This plan is for illustrative purposes only and should be used as such by any prospective purchaser.