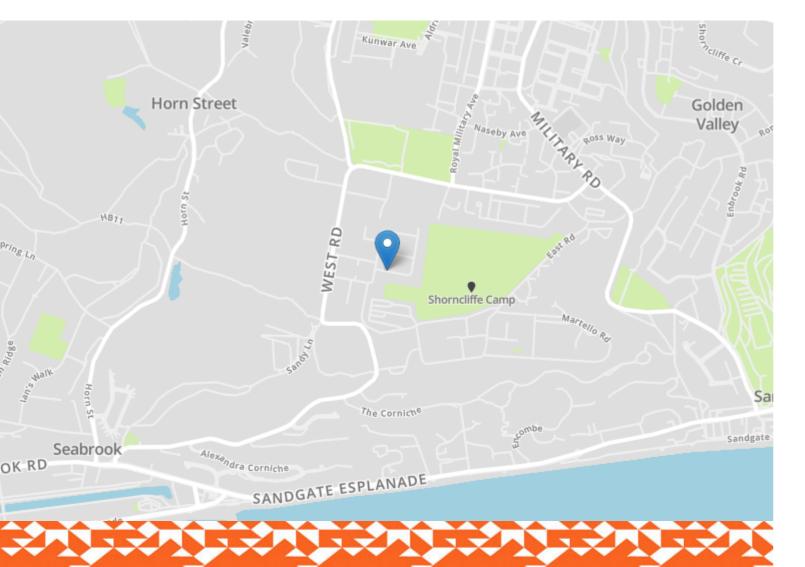

# 5 Appleton Road

FOLKESTONE, CT20 3XG

#### £335,000 FREEHOLD

FOR SALE WITH BURNAP + ABEL... Welcome to this beautiful 3 bedroom semi-detached home on Appleton Road, Folkestone. This circa one-year-old property has been meticulously designed and tastefully decorated throughout, offering a stylish and comfortable living space for you and your family. The ground floor features a spacious lounge, perfect for relaxing or entertaining guests, as well as a modern kitchen/diner where you can whip up delicious meals and enjoy them with loved ones. There is also a convenient ground floor W.C. Upstairs, you will find three well-appointed bedrooms, including a master bedroom with its own en-suite bathroom. The family bathroom offers additional comfort and convenience for all residents. Outside, the property boasts a lovely garden where you can soak up the sun or host summer BBQs. Plus, there is a garage and parking spaces for your vehicles. Don't miss out on the opportunity to make this house your dream home in an excellent location near schools, shops, parks, and more. Schedule a viewing today before it's gone!