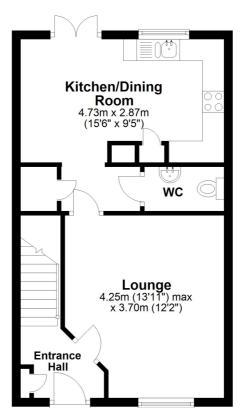

#### **Entrance Hall**

#### Lounge

13' 11" x 12' 2" (4.24m x 3.71m)

## Kitchen/Dining Room

15' 6" x 9' 5" (4.72m x 2.87m)

W.C

#### **Ground Floor**

Approx. 39.5 sq. metres (425.1 sq. feet)