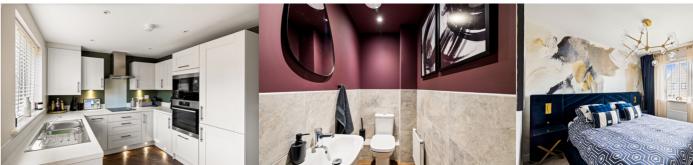

## Kitchen/Dining Room

15' 6" x 9' 5" (4.72m x 2.87m)

W.C

#### **En-Suite**

#### **Bathroom**

6' 8" x 5' 7" (2.03m x 1.70m)