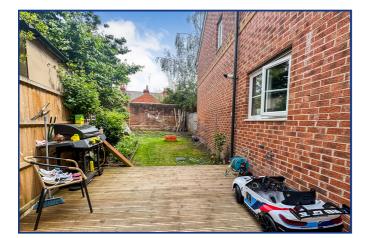

| Outside                          |
|----------------------------------|
| Private rear garden              |
| Side access lean to with storage |
| Allocated parking                |
| directly in front of property    |