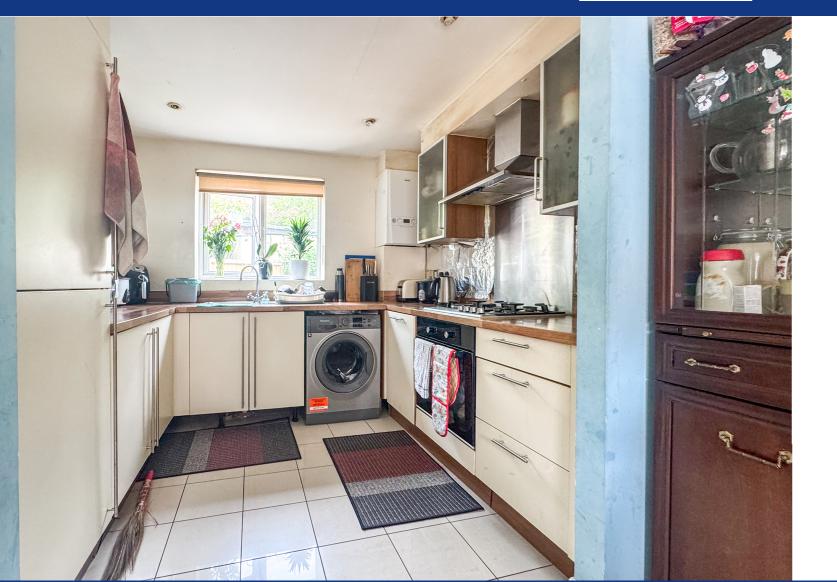

#### **Ground Floor**

Entrance Hall 3' 5" x 5' 0" (1.04m x 1.52m)

**Downstairs WC** 2' 10" x 6' 4" (0.86m x 1.93m)

Living Room 17' 9" x 14' 7" (5.41m x 4.45m)

Kitchen/Dining Room

9' 0" x 14' 6" (2.74m x 4.42m)