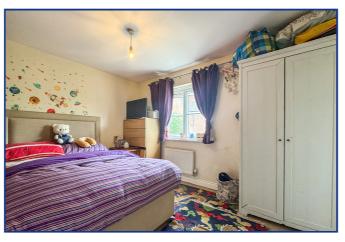

### First Floor

Bedroom One 11' 6" x 8' 1" (3.51m x 2.46m)

**Bedroom Two** 10' 7" x 8' 1" (3.23m x 2.46m)

Bedroom Three 8' 8" x 6' 4" (2.64m x 1.93m)

**En-Suite** 4' 4" x 8' 4" (1.32m x 2.54m)

Bathroom 5' 7" x 6' 2" (1.70m x 1.88m)