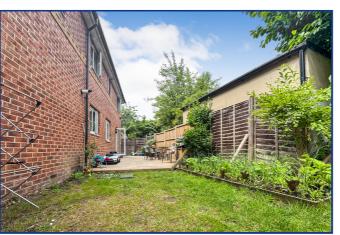

| Outside                          |
|----------------------------------|
| Private rear garden              |
| Side access lean to with storage |
| Allocated parking                |
| directly in front of property    |