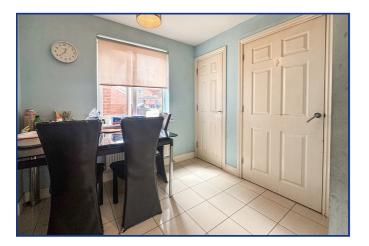

#### **Ground Floor**

Entrance Hall 3' 5" x 5' 0" (1.04m x 1.52m)

**Downstairs WC** 2' 10" x 6' 4" (0.86m x 1.93m)

Living Room 17' 9" x 14' 7" (5.41m x 4.45m)

Kitchen/Dining Room

9' 0" x 14' 6" (2.74m x 4.42m)