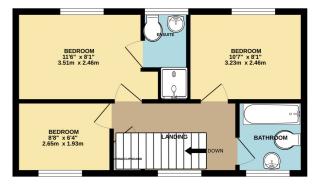

### First Floor

Bedroom One 11' 6" x 8' 1" (3.51m x 2.46m)

**Bedroom Two** 10' 7" x 8' 1" (3.23m x 2.46m)

Bedroom Three 8' 8" x 6' 4" (2.64m x 1.93m)

**En-Suite** 4' 4" x 8' 4" (1.32m x 2.54m)

Bathroom 5' 7" x 6' 2" (1.70m x 1.88m)

**Council Tax Band** 

D

1ST FLOOR

cy of the floorplan contained here, measurements imate and no responsibility is taken for any error, poses only and should be used as such by any es shown have not been tested and no guarantee iency can be given. ix d02025