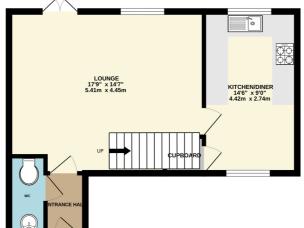

#### **Ground Floor**

Entrance Hall 3' 5" x 5' 0" (1.04m x 1.52m)

**Downstairs WC** 2' 10" x 6' 4" (0.86m x 1.93m)

Living Room 17' 9" x 14' 7" (5.41m x 4.45m)

Kitchen/Dining Room

9' 0" x 14' 6" (2.74m x 4.42m)

GROUND FLOOR

doors, windows, rooms and any other items are app mission or mis-statement. This plan is for illustrative spective purchaser. The services, systems and appl as to their operability or Made with Me