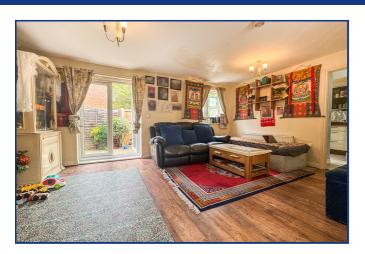

#### **Ground Floor**

Entrance Hall 3' 5" x 5' 0" (1.04m x 1.52m)

**Downstairs WC** 2' 10" x 6' 4" (0.86m x 1.93m)

Living Room 17' 9" x 14' 7" (5.41m x 4.45m)

Kitchen/Dining Room

9' 0" x 14' 6" (2.74m x 4.42m)