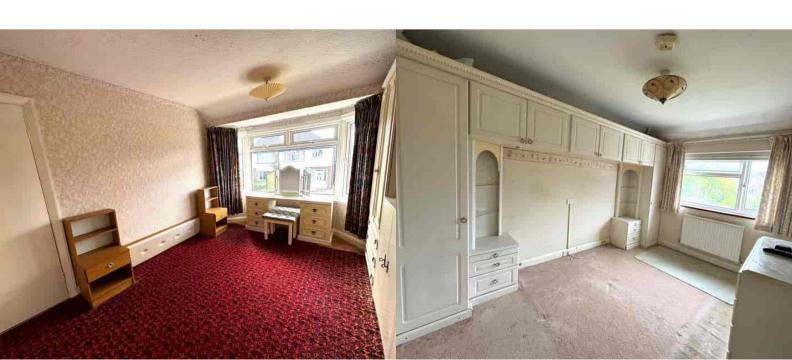

#### **Bedroom**

Front aspect double glazed windows, fitted wardrobes, radiator

## **Bedroom**

Rear aspect double glazed window, fitted wardrobes, radiator

#### **Bedroom**

Front aspect double glazed window, radiator