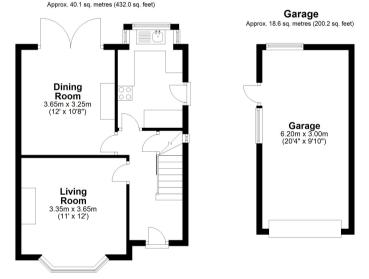

#### **Ground Floor**

Total area: approx. 98.6 sq. metres (1061.8 sq. feet)

Guildford Office
12c, Worplesdon Road, Guildford, GU2 9RW
01483 576300
info@hippsestateagents.co.uk

# Lounge

Front aspect double glazed window, radiator.

# **Dining Room**

Rear aspect double glazed doors, radiator

#### Kitchen

Rear aspect double glazed window, side aspect double glazed door, range of units, space for appliances.