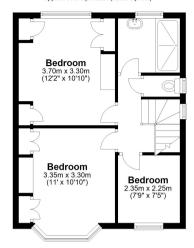

# **FLOORPLAN**

First Floor Approx. 39.9 sq. metres (429.5 sq. feet)

#### **Bedroom**

Front aspect double glazed windows, fitted wardrobes, radiator

## **Bedroom**

Rear aspect double glazed window, fitted wardrobes, radiator

#### **Bedroom**

Front aspect double glazed window, radiator