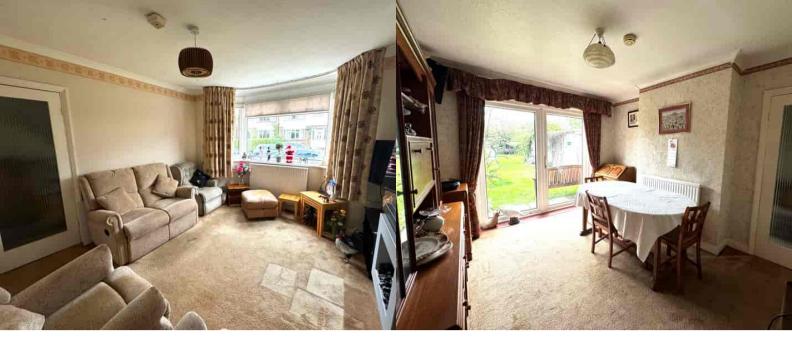

# Lounge

Front aspect double glazed window, radiator.

# **Dining Room**

Rear aspect double glazed doors, radiator