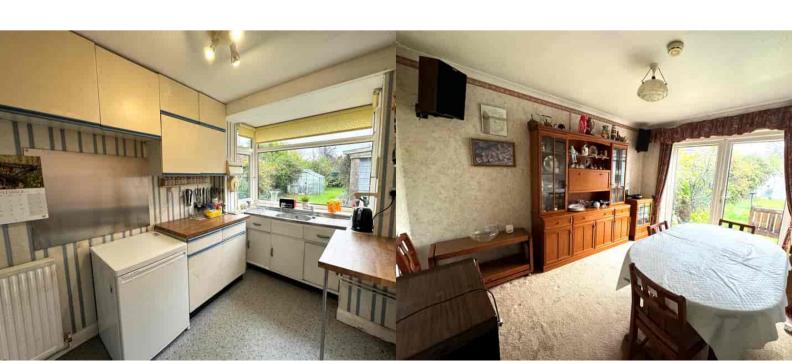

#### Kitchen

Rear aspect double glazed window, side aspect double glazed door, range of units, space for appliances.

# **Dining Room**

Rear aspect double glazed doors, radiator