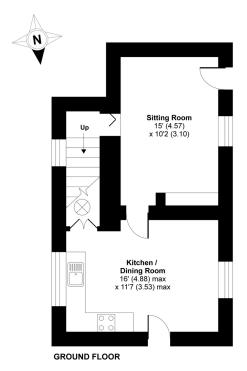

### Old Wells Road, Glastonbury, BA6

Approximate Area = 842 sq ft / 78.2 sq m
For identification only - Not to scale

FIRST FLOOR

Floor plan produced in accordance with RICS Property Measurement Standards incorporating International Property Measurement Standards (IPMS2 Residential). © nichecom 2021. Produced for Cooper and Tanner. REF: 779021