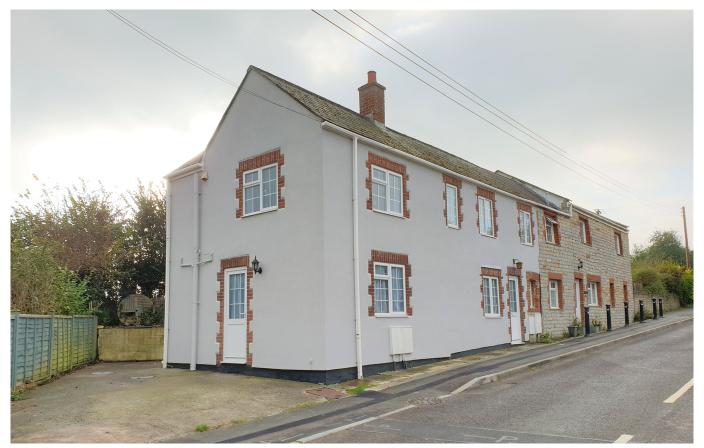

# Old Wells Road

Glastonbury, BA68EA

£270,000 Freehold

■3 □1 €1 EPC D

## Description

Situated on the outskirts of Glastonbury and in a generally good standard of presentation, this semidetached cottage benefits from a courtyard garden, parking, and no onward chain. The ground floor accommodation is comprised of a kitchen/diner, with integrated oven and under stair storage, and a living room with feature fireplace. A family bathroom, two double bedrooms and a single bedroom/study are situated on the first floor. A courtyard garden/parking bay is situated to the side of the property, with the added benefit of nearby street parking.