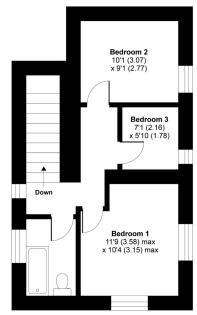

### Old Wells Road, Glastonbury, BA6

Approximate Area = 842 sq ft / 78.2 sq m
For identification only - Not to scale

FIRST FLOOR

Floor plan produced in accordance with RICS Property Measurement Standards incorporating International Property Measurement Standards (IPMS2 Residential). © nichecom 2021. Produced for Cooper and Tanner. REF: 779021