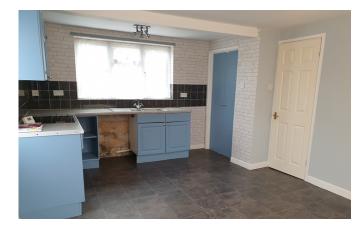

## Description

Situated on the outskirts of Glastonbury and in a generally good standard of presentation, this semidetached cottage benefits from a courtyard garden, parking, and no onward chain. The ground floor accommodation is comprised of a kitchen/diner, with integrated oven and under stair storage, and a living room with feature fireplace. A family bathroom, two double bedrooms and a single bedroom/study are situated on the first floor. A courtyard garden/parking bay is situated to the side of the property, with the added benefit of nearby street parking.