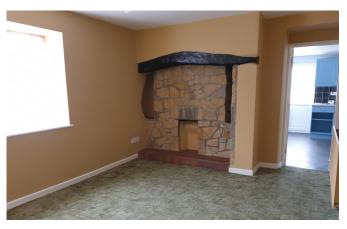

## Description

Situated on the outskirts of Glastonbury and in a generally good standard of presentation, this semidetached cottage benefits from a courtyard garden, parking, and no onward chain. The ground floor accommodation is comprised of a kitchen/diner, with integrated oven and under stair storage, and a living room with feature fireplace. A family bathroom, two double bedrooms and a single bedroom/study are situated on the first floor. A courtyard garden/parking bay is situated to the side of the property, with the added benefit of nearby street parking.