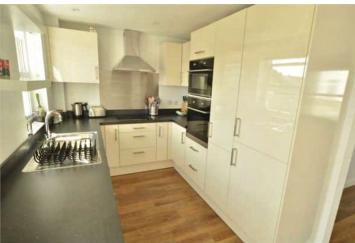

#### **SPECIFICATIONS**

6' 7" x 5' 11" (2.00m x 1.81m)

WC

6' 1" x 5' 10" (1.85m x 1.79m)

Lounge/Diner

19' 8" x 13' (6.00m x 3.96m)

Kitchen area

11' 10" x 7' 3" (3.60m x 2.20m)

### **APPLIANCES INCLUDED**

Caple electric oven
Four ring hob
Extractor fan
Caple dishwasher
Caple washer/dryer
Fridge/freezer