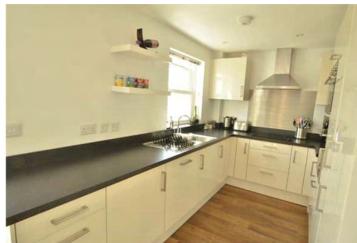

#### **SPECIFICATIONS**

6' 7" x 5' 11" (2.00m x 1.81m)

WC

6' 1" x 5' 10" (1.85m x 1.79m)

Lounge/Diner

19' 8" x 13' (6.00m x 3.96m)

Kitchen area

11' 10" x 7' 3" (3.60m x 2.20m)

### **APPLIANCES INCLUDED**

Caple electric oven
Four ring hob
Extractor fan
Caple dishwasher
Caple washer/dryer
Fridge/freezer