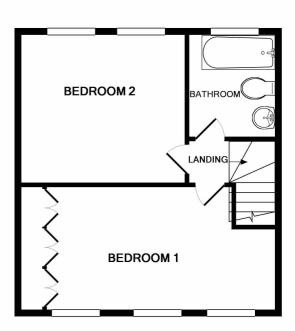

**First Floor Landing** 

6' 10" x 5' 3" (2.08m x 1.60m)

**Bedroom 1** 

18' 1" x 7' 7" (5.50m x 2.30m)

**Bedroom 2** 

12' 10" x 10' 2" (3.90m x 3.10m)

**Bathroom** 

7' 7" x 6' 9" (2.30m x 2.06m)

#### **SCHOOL CATCHMENT**

Les Varendes High School

**GROUND FLOOR** 

1ST FLOOR

### LA FOLIE DOUCE

Whilst every attempt has been made to ensure the accuracy of the floor plan contained here, measurements of doors, windows, rooms and any other items are approximate and no responsibility is taken for any error, omission, or mis-statement. This plan is for illustrative purposes only and should be used as such by any prospective purchaser. The services, systems and appliances shown have not been tested and no guarantee as to their operability or efficiency can be given