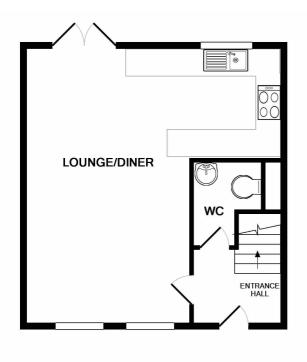

#### **SPECIFICATIONS**

6' 7" x 5' 11" (2.00m x 1.81m)

WC

6' 1" x 5' 10" (1.85m x 1.79m)

Lounge/Diner

19' 8" x 13' (6.00m x 3.96m)

Kitchen area

11' 10" x 7' 3" (3.60m x 2.20m)

#### **SCHOOL CATCHMENT**

Les Varendes High School

**GROUND FLOOR** 

1ST FLOOR

### LA FOLIE DOUCE

Whilst every attempt has been made to ensure the accuracy of the floor plan contained here, measurements of doors, windows, rooms and any other items are approximate and no responsibility is taken for any error, omission, or mis-statement. This plan is for illustrative purposes only and should be used as such by any prospective purchaser. The services, systems and appliances shown have not been tested and no guarantee as to their operability or efficiency can be given