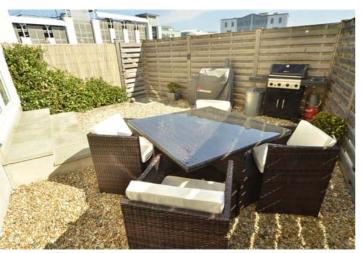

Garden

The low maintenance rear garden is completely laid to gravel. Perfect for al fresco dining and entertaining.

**Parking** 

There are two allocated parking spaces in the car park at the rear.