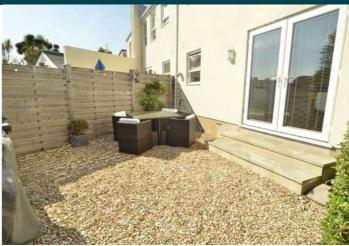

Garden

The low maintenance rear garden is completely laid to gravel. Perfect for al fresco dining and entertaining.

**Parking** 

There are two allocated parking spaces in the car park at the rear.