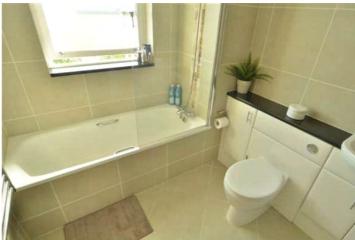

#### **SPECIFICATIONS**

6' 7" x 5' 11" (2.00m x 1.81m)

WC

6' 1" x 5' 10" (1.85m x 1.79m)

Lounge/Diner

19' 8" x 13' (6.00m x 3.96m)

Kitchen area

11' 10" x 7' 3" (3.60m x 2.20m)

**First Floor Landing** 

6' 10" x 5' 3" (2.08m x 1.60m)

**Bedroom 1** 

18' 1" x 7' 7" (5.50m x 2.30m)

**Bedroom 2** 

12' 10" x 10' 2" (3.90m x 3.10m)

**Bathroom** 

7' 7" x 6' 9" (2.30m x 2.06m)