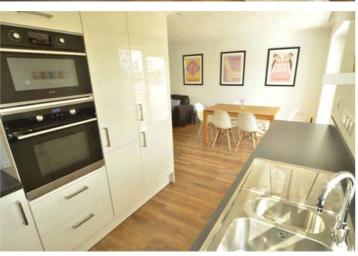

#### **SPECIFICATIONS**

6' 7" x 5' 11" (2.00m x 1.81m)

WC

6' 1" x 5' 10" (1.85m x 1.79m)

Lounge/Diner

19' 8" x 13' (6.00m x 3.96m)

Kitchen area

11' 10" x 7' 3" (3.60m x 2.20m)

### **APPLIANCES INCLUDED**

Caple electric oven
Four ring hob
Extractor fan
Caple dishwasher
Caple washer/dryer
Fridge/freezer