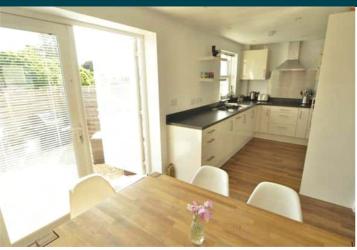

## La Folie Douce

First Tower Lane | St Peter Port, | GY12RZ

La Folie Douce is located in a quiet lane near the amenities of Admiral park and within walking distance of the town centre and Beau Sejour. Accommodation comprises open plan lounge/kitchen/diner, two large double bedrooms (the master benefitting from comprehensive fitted storage), a bathroom and a WC. The low maintenance rear garden is perfect for entertaining. There are two allocated parking spaces to the rear and an abundance of on-street parking in the area. Ideally suited to a mature couple. Not suitable for young children. Regret no smokers, pets or sharers. Available from June 2025.

#### **SPECIFICATIONS**

6' 7" x 5' 11" (2.00m x 1.81m)

WC

6' 1" x 5' 10" (1.85m x 1.79m)

Lounge/Diner

19' 8" x 13' (6.00m x 3.96m)

Kitchen area

11' 10" x 7' 3" (3.60m x 2.20m)

### **APPLIANCES INCLUDED**

Caple electric oven
Four ring hob
Extractor fan
Caple dishwasher
Caple washer/dryer
Fridge/freezer