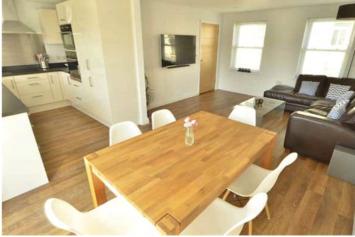

## La Folie Douce

First Tower Lane | St Peter Port, | GY12RZ

La Folie Douce is located in a quiet lane near the amenities of Admiral park and within walking distance of the town centre and Beau Sejour. Accommodation comprises open plan lounge/kitchen/diner, two large double bedrooms (the master benefitting from comprehensive fitted storage), a bathroom and a WC. The low maintenance rear garden is perfect for entertaining. There are two allocated parking spaces to the rear and an abundance of on-street parking in the area. Ideally suited to a mature couple. Not suitable for young children. Regret no smokers, pets or sharers. Available from June 2025.

#### **SPECIFICATIONS**

6' 7" x 5' 11" (2.00m x 1.81m)

WC

6' 1" x 5' 10" (1.85m x 1.79m)

Lounge/Diner

19' 8" x 13' (6.00m x 3.96m)

Kitchen area

11' 10" x 7' 3" (3.60m x 2.20m)