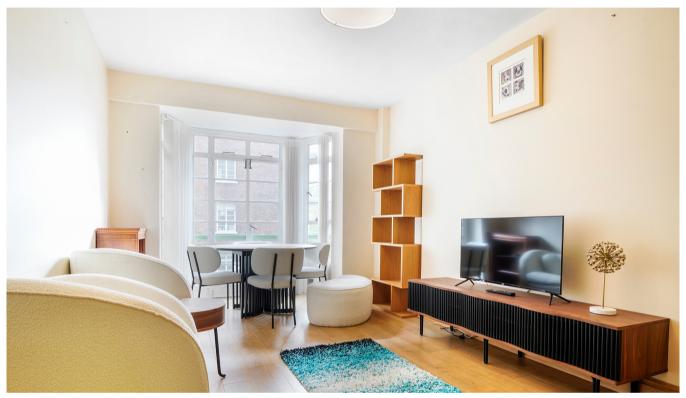

## **Gloucester Place, NW1**

This 5th floor one bedroom apartment is offered for sale in excellent condition throughout and is located in the popular Art Deco building with the benefit of 24 hour porters, lifts, communal heating and hot water. Providing a double bedroom, reception, bathroom and fully fitted modern kitchen with wood flooring throughout. Located close to Baker Street and within walking distance of Oxford Street, Regents Park and the multiple restaurant, shopping and leisure facilities of the area.

# GLOUCESTER PLACE NW1

- ONE BED APARTMENT
- RECEPTION
- DOUBLE BEDROOM
- MODERN KITCHEN
- BATHROOM

- 24 HOUR PORTER
- COMMUNAL HEATING & HOT WATER
- LIFTS
- LONG LEASE (166 YEARS)