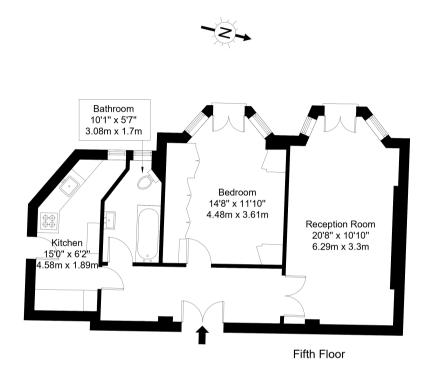

## **Gloucester Place, NW1**

This 5th floor one bedroom apartment is offered for sale in excellent condition throughout and is located in the popular Art Deco building with the benefit of 24 hour porters, lifts, communal heating and hot water. Providing a double bedroom, reception, bathroom and fully fitted modern kitchen with wood flooring throughout. Located close to Baker Street and within walking distance of Oxford Street, Regents Park and the multiple restaurant, shopping and leisure facilities of the area.

# **Gloucester Place, NW1 5AQ**

Approx Gross Internal Area = 58 sq m / 624 sq ft

Ref: Copyright B L E U

The Floor plan is not to scale and measurements and areas shown are approximate and therefore should be used for illustrative purposes only. The plan has been prepared in accordance with the RICS code of Measuring Practice and whilst we have confidence in the information produced it must not be relied on. Maximum lengths and widths are represented on the floor plan. If there is any aspect of particular importance, you should carry out or commission your own inspection of the property.