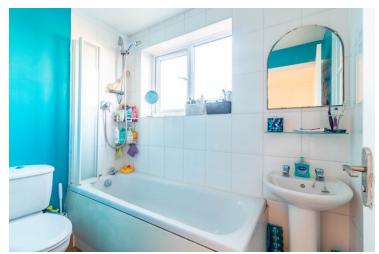

#### **Family Bathroom**

 $7'\ 0"\ x\ 4'\ 07"$  (2.13m x 1.40m) Double glazed window to side, low level WC, wash hand pedestal basin, panelled bath, part tiled walls.