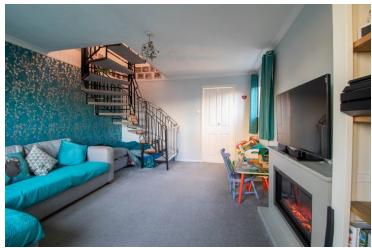

#### **Living Room**

 $15' 08" \times 12' 03"$  (4.78m x 3.73m) Double glazed windows to side and front, electric fireplace, stairs to first floor.