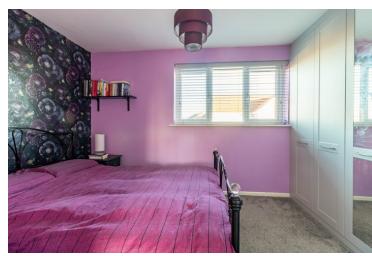

#### **Bedroom One**

10' 07" x 8' 02" (3.23m x 2.49m) Double glazed window to front, radiator, fitted wardrobe, space for double bed.

#### **Bedroom Two**

12' 05" x 5' 03" (7.14m x 1.60m) Double glazed window to rear, views onto rear garden, access to loft.