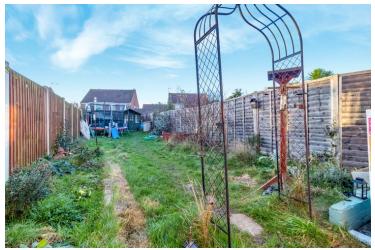

#### Rear Garden

Patio area, reminder laid to lawn, mature shrubs, hard standing area for shed and summer house, the summer house is currently being used as a home office, retained by privacy fencing.