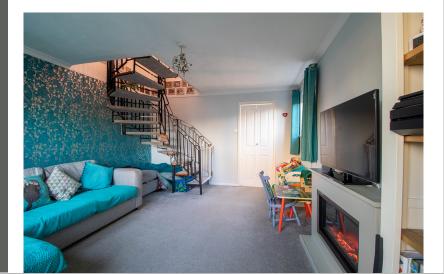

#### **Living Room**

 $15' 08" \times 12' 03"$  (4.78m x 3.73m) Double glazed windows to side and front, electric fireplace, stairs to first floor.