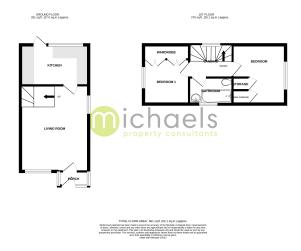

adiator, fitted wardrobe, space for double bed.

#### **Bedroom Two**



12' 05" x 5' 03" (7.14m x 1.60m) Double glazed window to rear, views onto rear garden, access to loft.

# Property Details.

#### **Family Bathroom**



 $7'\ 0"\ x\ 4'\ 07"$  (2.13m x 1.40m) Double glazed window to side, low level WC, wash hand pedestal basin, panelled bath, part tiled walls.

#### Outside

#### Off Road Parking & Garage

Off road parking via hard standing concrete driveway, large corner plot, garage with up & over garage door. Side access to rear garden.

#### Rear Garden



Patio area, reminder laid to lawn, mature shrubs, hard standing area for shed and summer house, the summer house is currently being used as a home office, retained by privacy fencing.

## Property Details.

#### **Floorplans**



#### Location



We have not carried out a structural survey and the services, appliances and specific fittings have not been tested. All photographs, measurements, floor plans and distances referred to are given as a guide only and should not be relied upon for the purchase of carpets or any other fixtures or fittings. Gardens, roof terraces, balconies and communal gardens as well as tenure and lease details cannot have their accuracy guaranteed for intending purchasers. Lease details, service ground rent (where applicable) are given as a guide only and should be checked and confirmed by your solicitor prior to exchange of contracts.