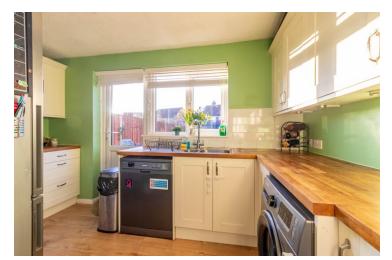

#### **Kitchen**

12' 03" x 7' 01" (3.73m x 2.16m) Double glazed window to rear, UPVC door to rear, ceiling mounted smoke alarm, range of base units and draws, solid oak work surface, wall mounted units, integrated stainless steel one and a half bowl sink, electric oven and hob over head fan, tiled splash back, space for dish washer, washing machine and fridge/freezer.