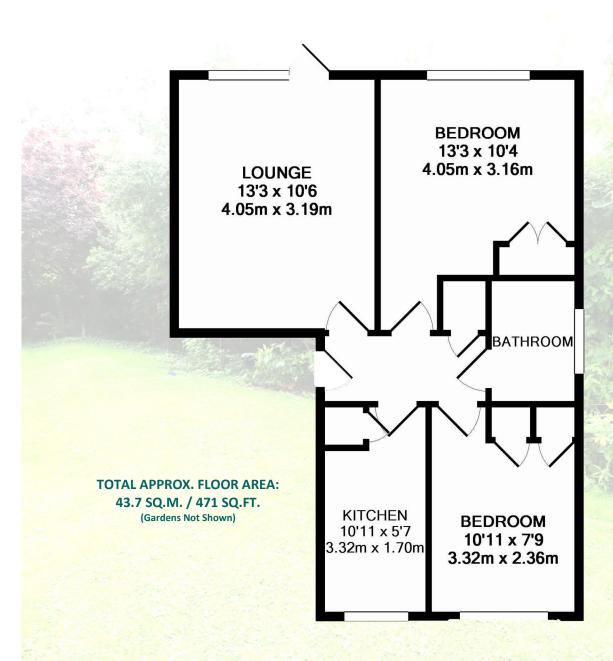

### **PROPERTY DETAILS**

- Ground Floor Flat
- Excellent Location
- A Bright Reception Room
- 2 Double Bedrooms
- Off-Street Parking
- Direct Access to Com' Garden
- Gas Central Heating
- Double Glazing
- EPC Rating = C

# www.crossprior.co.uk

Cross & Prior endeavour to maintain accurate depictions of properties in Floor Plans and descriptions, however, these are intended only as a guide and purchasers must satisfy themselves by personal Inspection.