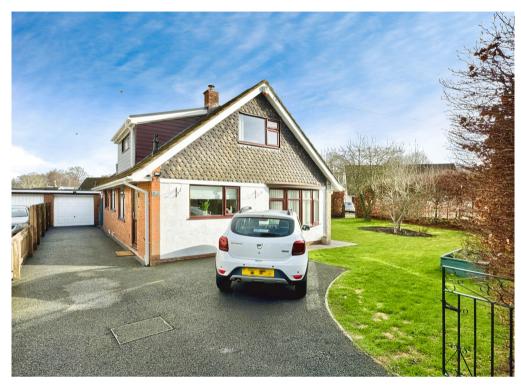

30 Longhouse Barn, Penperlleni. NP4 0AX £460,000 Tenure Freehold

- LOUNGE WITH WOOD BURNER
- DINING ROOM OPENING TO CONSERVATORY
- SITTING ROOM/BEDROOM 4
- MODERN KITCHEN/BREAKFAST/FAMILY ROOM
- GROUND FLOOR SHOWER ROOM & 1ST FLOOR BATHROOM
- 3/4 BEDROOMS
- LONG DRIVEWAY & GARAGE
- POPULAR VILLAGE BETWEEN USK & ABERGAVENNY
- GOOD SIZE CORNER PLOT
- LOW MAINTENANCE GARDENS

19 Bridge Street, NP15 1BQ M2 Estate Agents Usk 01291 672827 www.m2ea.co.uk Occupying a large corner plot within this popular village, located between Usk & Abergavenny, this spacious, immaculately presented dormer style property offers versatile family accommodation.

Upstairs a landing leads to 3 bedrooms, 2 having built in wardrobes. A modern bathroom benefits from both bath and separate oversized shower.

Outside the property occupies a generous corner plot, having lawned garden to front and side enclosed by beech hedging. A central path leads to the front door and seating area. A long driveway provides access to a single garage. To the rear is an easily maintained garden, partially paved with the remaining laid with Cotswold stone enclosed by fencing.