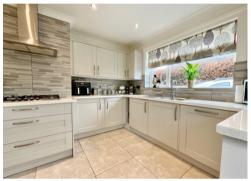

An entrance hall with stairs to first floor. Entered via double doors a spacious lounge enjoys dual aspect bow windows and a central log burner. A bright dining room opens to a large conservatory over looking the rear garden and a further separate sitting room provides the option of a 4th bedroom served by a contemporary ground floor shower room. The large kitchen/breakfast room is fitted with an extensive range of modern wall & base units having integral appliances, peninsular breakfast bar and ample space for a sofa or seating area.