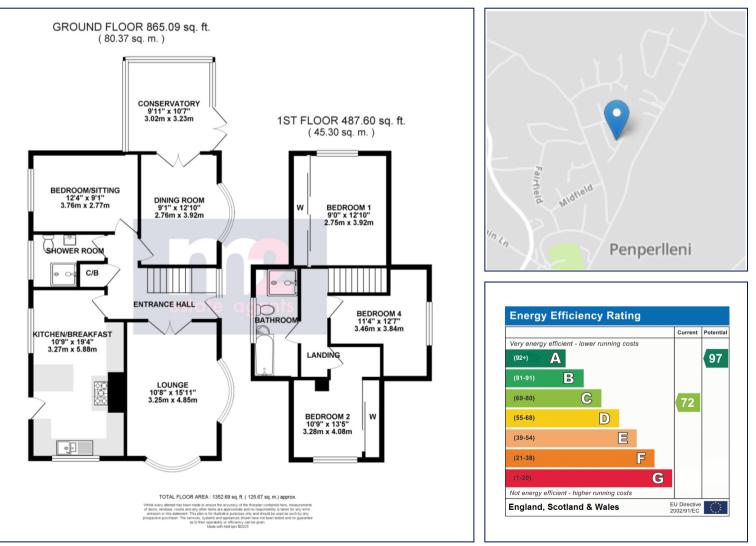

30 Longhouse Barn, Penperlleni. NP4 0AX £460,000 Tenure Freehold

- LOUNGE WITH WOOD BURNER
- DINING ROOM OPENING TO CONSERVATORY
- SITTING ROOM/BEDROOM 4
- MODERN KITCHEN/BREAKFAST/FAMILY ROOM
- GROUND FLOOR SHOWER ROOM & 1ST FLOOR BATHROOM
- 3/4 BEDROOMS
- LONG DRIVEWAY & GARAGE
- POPULAR VILLAGE BETWEEN USK & ABERGAVENNY
- GOOD SIZE CORNER PLOT
- LOW MAINTENANCE GARDENS

An entrance hall with stairs to first floor. Entered via double doors a spacious lounge enjoys dual aspect bow windows and a central log burner. A bright dining room opens to a large conservatory over looking the rear garden and a further separate sitting room provides the option of a 4th bedroom served by a contemporary ground floor shower room. The large kitchen/breakfast room is fitted with an extensive range of modern wall & base units having integral appliances, peninsular breakfast bar and ample space for a sofa or seating area.

Upstairs a landing leads to 3 bedrooms, 2 having built in wardrobes. A modern bathroom benefits from both bath and separate oversized shower.

Outside the property occupies a generous corner plot, having lawned garden to front and side enclosed by beech hedging. A central path leads to the front door and seating area. A long driveway provides access to a single garage. To the rear is an easily maintained garden, partially paved with the remaining laid with Cotswold stone enclosed by fencing.