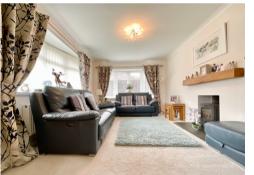

An entrance hall with stairs to first floor. Entered via double doors a spacious lounge enjoys dual aspect bow windows and a central log burner. A bright dining room opens to a large conservatory over looking the rear garden and a further separate sitting room provides the option of a 4th bedroom served by a contemporary ground floor shower room. The large kitchen/breakfast room is fitted with an extensive range of modern wall & base units having integral appliances, peninsular breakfast bar and ample space for a sofa or seating area.