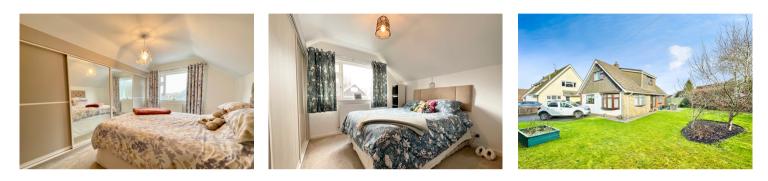

Upstairs a landing leads to 3 bedrooms, 2 having built in wardrobes. A modern bathroom benefits from both bath and separate oversized shower.

Outside the property occupies a generous corner plot, having lawned garden to front and side enclosed by beech hedging. A central path leads to the front door and seating area. A long driveway provides access to a single garage. To the rear is an easily maintained garden, partially paved with the remaining laid with Cotswold stone enclosed by fencing.