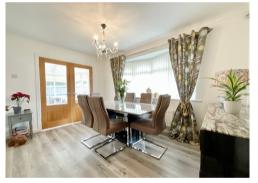

An entrance hall with stairs to first floor. Entered via double doors a spacious lounge enjoys dual aspect bow windows and a central log burner. A bright dining room opens to a large conservatory over looking the rear garden and a further separate sitting room provides the option of a 4th bedroom served by a contemporary ground floor shower room. The large kitchen/breakfast room is fitted with an extensive range of modern wall & base units having integral appliances, peninsular breakfast bar and ample space for a sofa or seating area.