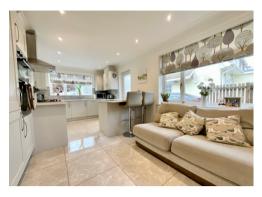

An entrance hall with stairs to first floor. Entered via double doors a spacious lounge enjoys dual aspect bow windows and a central log burner. A bright dining room opens to a large conservatory over looking the rear garden and a further separate sitting room provides the option of a 4th bedroom served by a contemporary ground floor shower room. The large kitchen/breakfast room is fitted with an extensive range of modern wall & base units having integral appliances, peninsular breakfast bar and ample space for a sofa or seating area.