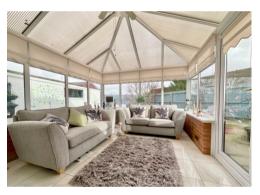

An entrance hall with stairs to first floor. Entered via double doors a spacious lounge enjoys dual aspect bow windows and a central log burner. A bright dining room opens to a large conservatory over looking the rear garden and a further separate sitting room provides the option of a 4th bedroom served by a contemporary ground floor shower room. The large kitchen/breakfast room is fitted with an extensive range of modern wall & base units having integral appliances, peninsular breakfast bar and ample space for a sofa or seating area.