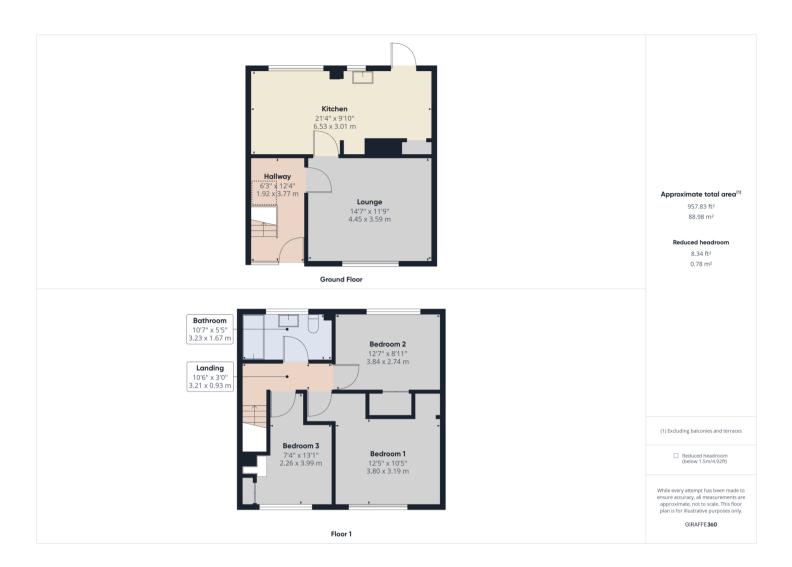

## Anson Road Hull

Bettermove are proud to present this 3 bedroom terraced house in Hull available with no forward chain.

The property benefits from double glazing.

The council tax band is A.

The interior of this property comprises a spacious living room and fitted kitchen on the ground floor. The first floor consists of 3 bedrooms and the family bathroom. The exterior boasts a private rear garden, perfect for enjoying the summer months.