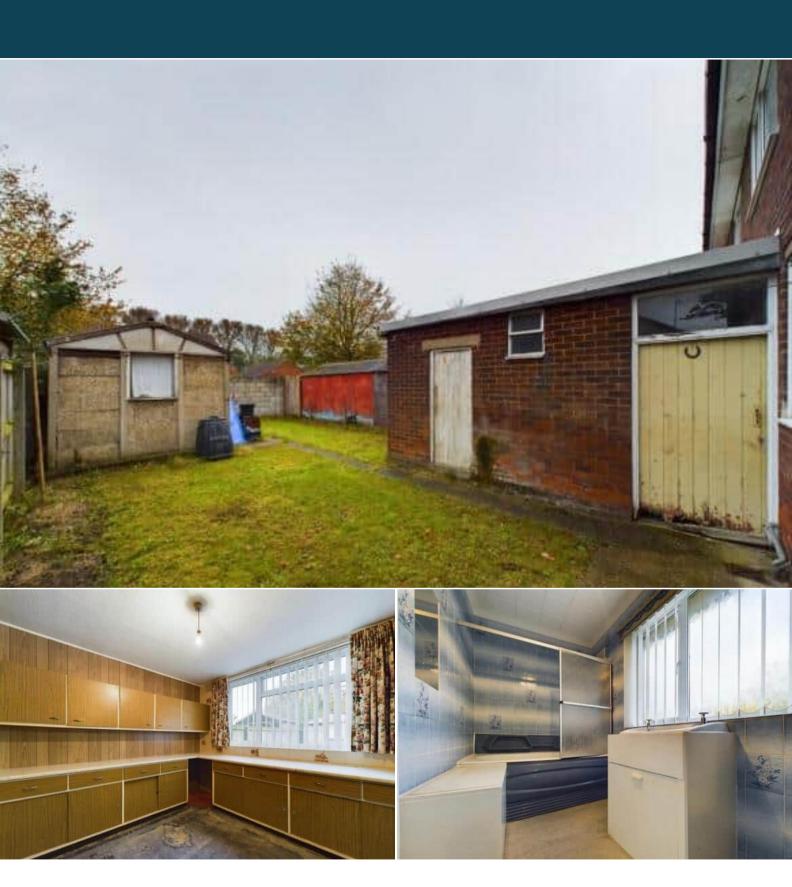

## Anson Road Hull

Bettermove are proud to present this 3 bedroom terraced house in Hull available with no forward chain.

The property benefits from double glazing.

The council tax band is A.

The interior of this property comprises a spacious living room and fitted kitchen on the ground floor. The first floor consists of 3 bedrooms and the family bathroom. The exterior boasts a private rear garden, perfect for enjoying the summer months.