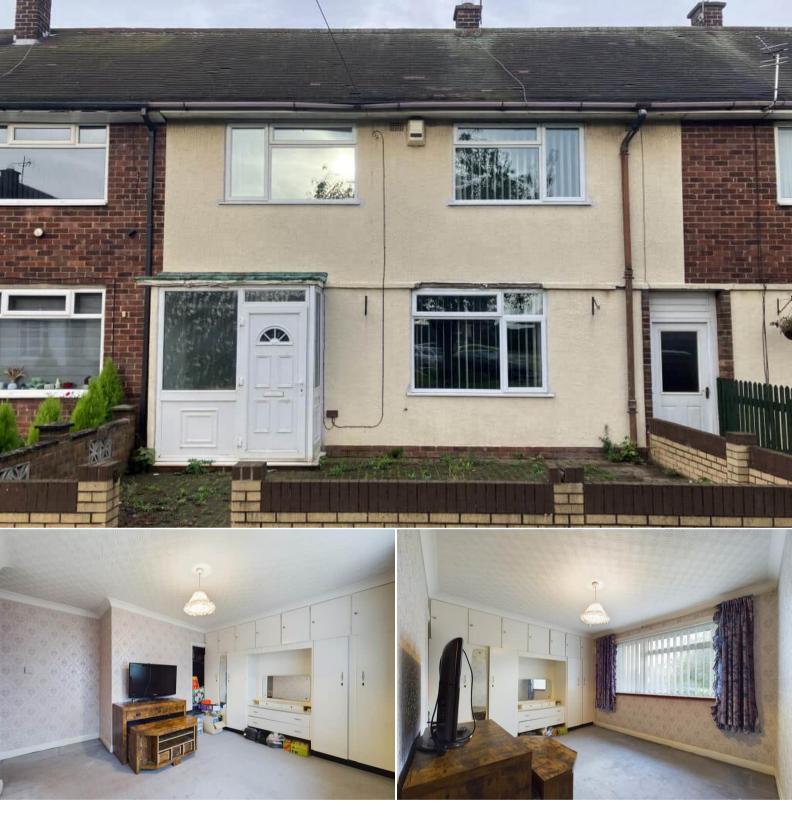

## Anson Road Hull

Bettermove are proud to present this 3 bedroom terraced house in Hull available with no forward chain.

The property benefits from double glazing.

The council tax band is A.

The interior of this property comprises a spacious living room and fitted kitchen on the ground floor. The first floor consists of 3 bedrooms and the family bathroom. The exterior boasts a private rear garden, perfect for enjoying the summer months.

Located in the popular city of Hull, the property is close to a range of amenities, including shops, supermarkets, restaurants and pubs. Excellent transport connections can be found from the A165 and many local bus routes.