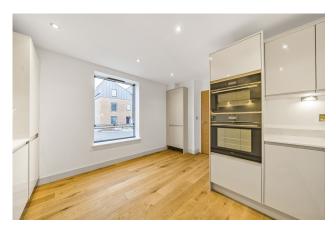

#### Description

4 Victoria Mews is an end of terrace property.

Each offering approximately 1500 square feet of internal space, the accommodation includes an entrance hall, an open plan, spacious and bright kitchen/dining room fitted with a high-quality set of units and worktops and with space for a table and chairs. There is a good size sitting room with sliding doors onto the gardens and there is also a downstairs w.c.