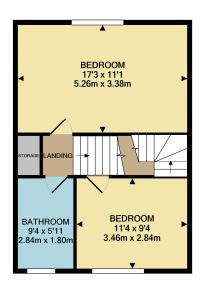

On the first floor, there are two large double bedrooms and a family bathroom.

On the second floor there is an impressive master with a large en-suite bathroom and a walk-in dressing room. The views from the top floor, across the chimney pots of the town, are rather special.

2ND FLOOR

1ST FLOOR

**GROUND FLOOR** 

Whilst every attempt has been made to ensure the accuracy of the floor plan contained here, measurements of doors, windows, rooms and any other items are approximate and no responsibility is taken for any error, omission, or mis-statement. This plan is for illustrative purposes only and should be used as such by any prospective purchaser. The services, systems and appliances shown have not been tested and no guarantee as to their operability or efficiency can be given Made with Metroptx ©2022