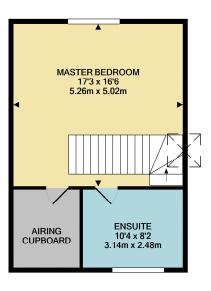

On the first floor, there are two large double bedrooms and a family bathroom.

On the second floor there is an impressive master with a large en-suite bathroom and a walk-in dressing room. The views from the top floor, across the chimney pots of the town, are rather special.

2ND FLOOR

1ST FLOOR

**GROUND FLOOR** 

Whilst every attempt has been made to ensure the accuracy of the floor plan contained here, measurements of doors, windows, rooms and any other items are approximate and no responsibility is taken for any error, omission, or mis-statement. This plan is for illustrative purposes only and should be used as such by any prospective purchaser. The services, systems and appliances shown have not been tested and no guarantee as to their operability or efficiency can be given Made with Metroptx ©2022