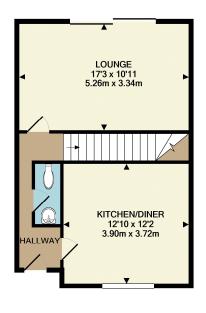

#### Description

4 Victoria Mews is an end of terrace property.

Each offering approximately 1500 square feet of internal space, the accommodation includes an entrance hall, an open plan, spacious and bright kitchen/dining room fitted with a high-quality set of units and worktops and with space for a table and chairs. There is a good size sitting room with sliding doors onto the gardens and there is also a downstairs w.c.

2ND FLOOR

1ST FLOOR

**GROUND FLOOR** 

Whilst every attempt has been made to ensure the accuracy of the floor plan contained here, measurements of doors, windows, rooms and any other items are approximate and no responsibility is taken for any error, omission, or mis-statement. This plan is for illustrative purposes only and should be used as such by any prospective purchaser. The services, systems and appliances shown have not been tested and no guarantee as to their operability or efficiency can be given Made with Metroptx ©2022