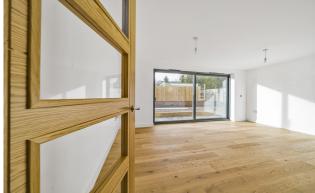

#### Description

4 Victoria Mews is an end of terrace property.

Each offering approximately 1500 square feet of internal space, the accommodation includes an entrance hall, an open plan, spacious and bright kitchen/dining room fitted with a high-quality set of units and worktops and with space for a table and chairs. There is a good size sitting room with sliding doors onto the gardens and there is also a downstairs w.c.

On the first floor, there are two large double bedrooms and a family bathroom.

On the second floor there is an impressive master with a large en-suite bathroom and a walk-in dressing room. The views from the top floor, across the chimney pots of the town, are rather special.