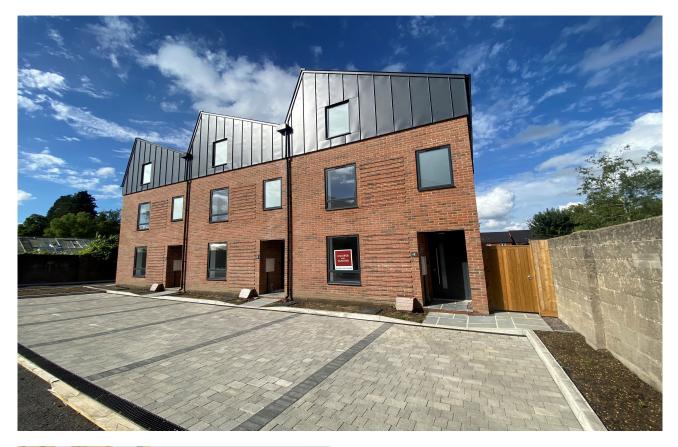

# 4 Victoria Mews,

Frome, BA11 1GS

#### Description

4 Victoria Mews is an end of terrace property.

Each offering approximately 1500 square feet of internal space, the accommodation includes an entrance hall, an open plan, spacious and bright kitchen/dining room fitted with a high-quality set of units and worktops and with space for a table and chairs. There is a good size sitting room with sliding doors onto the gardens and there is also a downstairs w.c.

Enjoying landscaped gardens, two allocated parking spaces per house and a central location within a five-minute stroll of both the town centre and the train station, we advise registering interest early to avoid disappointment.