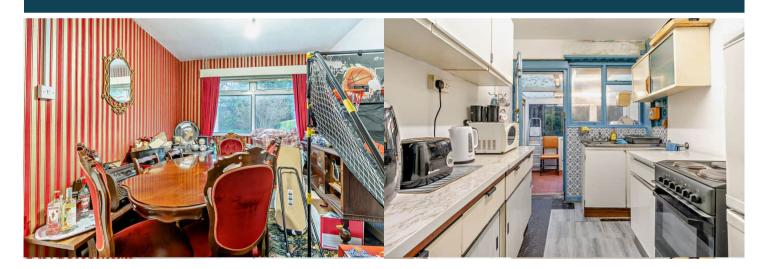

The council tax band is D.

The interior of this property comprises a spacious living room, dining room, fitted kitchen, conservatory, 2 bedrooms and the family bathroom. The exterior boasts a private rear garden, perfect for enjoying the summer months.