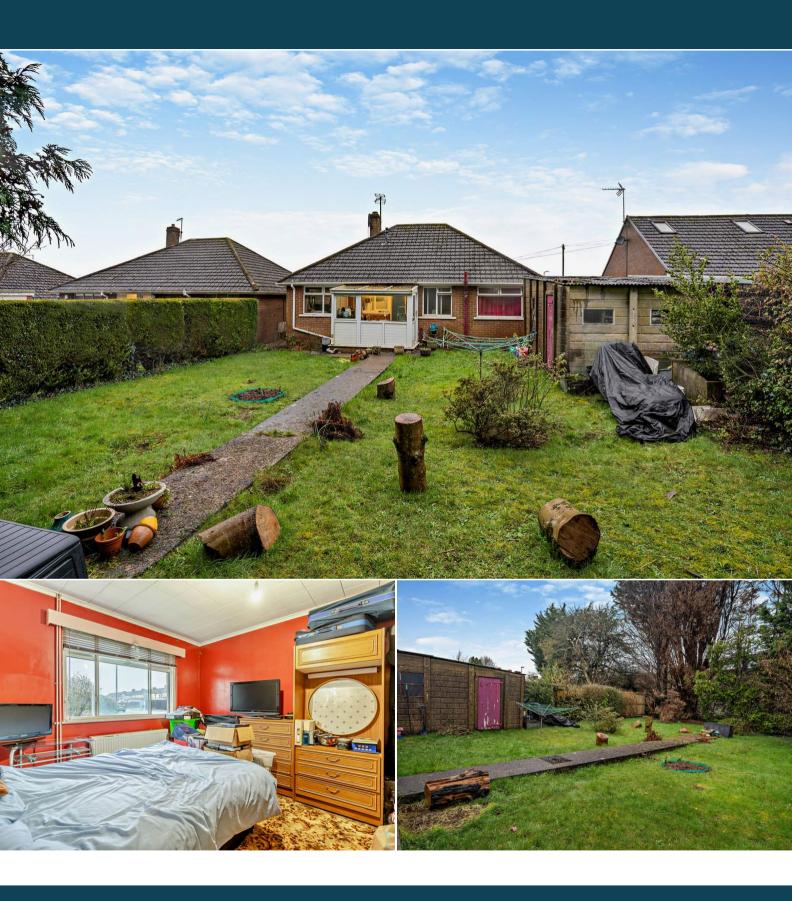

The council tax band is D.

The interior of this property comprises a spacious living room, dining room, fitted kitchen, conservatory, 2 bedrooms and the family bathroom. The exterior boasts a private rear garden, perfect for enjoying the summer months.