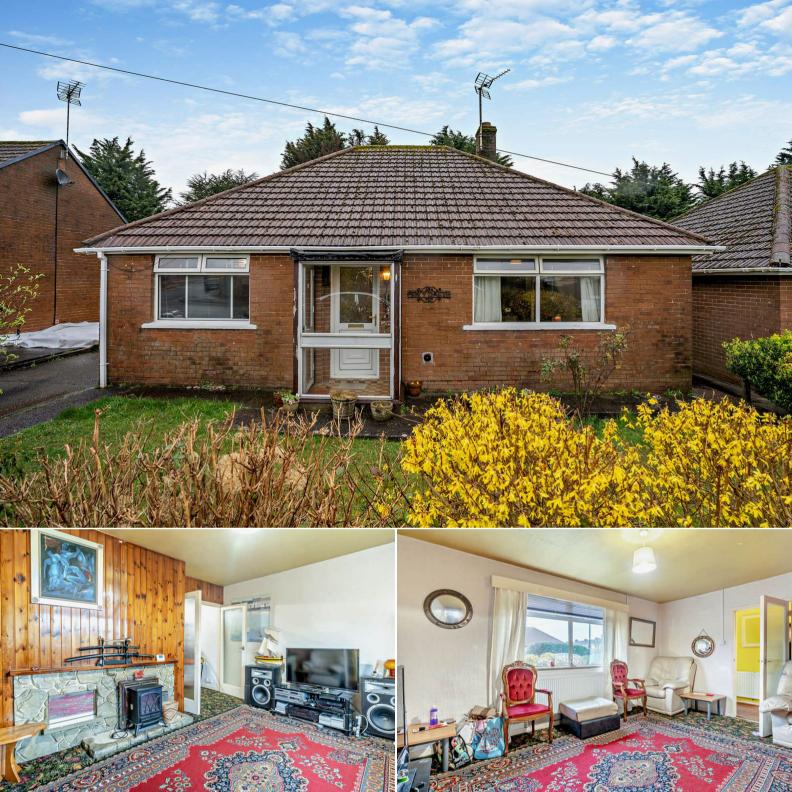

## Lon Uchaf Caerphilly

Bettermove are proud to present this 2 bedroom detached bungalow in Caerphilly available with no forward chain.

The property benefits from double glazing, gas central heating throughout and has off street parking available via the drive and garage.

The council tax band is D.

The interior of this property comprises a spacious living room, dining room, fitted kitchen, conservatory, 2 bedrooms and the family bathroom. The exterior boasts a private rear garden, perfect for enjoying the summer months.