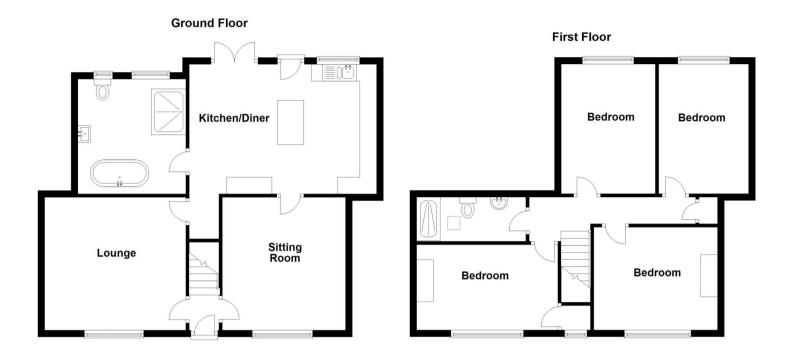

The interior of this well presented property comprises a spacious lounge, sitting room, open plan kitchen/diner and family bathroom on the ground floor. The first floor consists of four bedrooms and a shower room. The exterior boasts an enclosed rear garden with lawn and patio areas, as well as a gated driveway and detached garage providing ample off street parking.

Whilst every attempt has been made to ensure accuracy of the floor plan, all measurements are approximate and no responsibility is taken for any error, omission or measurement

Plan produced using PlanUp.