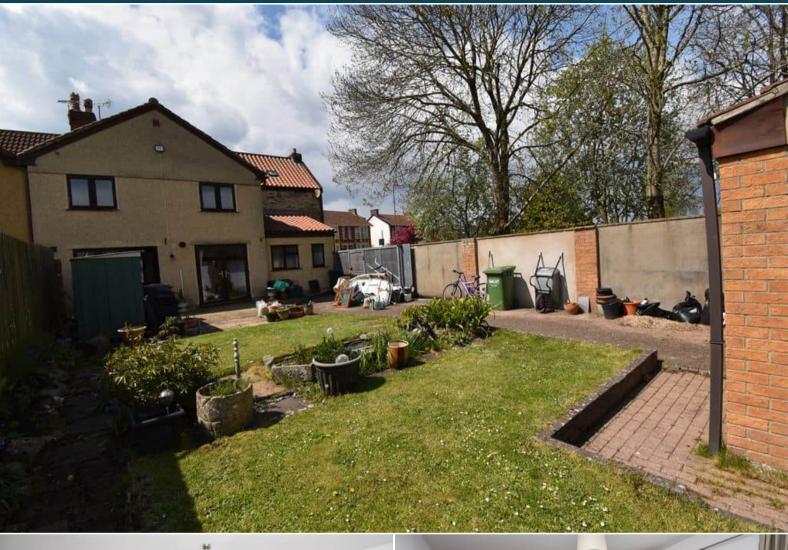

The interior of this well presented property comprises a spacious lounge, sitting room, open plan kitchen/diner and family bathroom on the ground floor. The first floor consists of four bedrooms and a shower room. The exterior boasts an enclosed rear garden with lawn and patio areas, as well as a gated driveway and detached garage providing ample off street parking.

Situated in the sought after suburb of Longwell Green, the property is close to a range of local amenities, including supermarkets, shops, restaurants and pubs. Excellent transport links can be found from the A4174, A4, Keynsham, Lawrence Hill and Bristol Temple Meads rail stations.