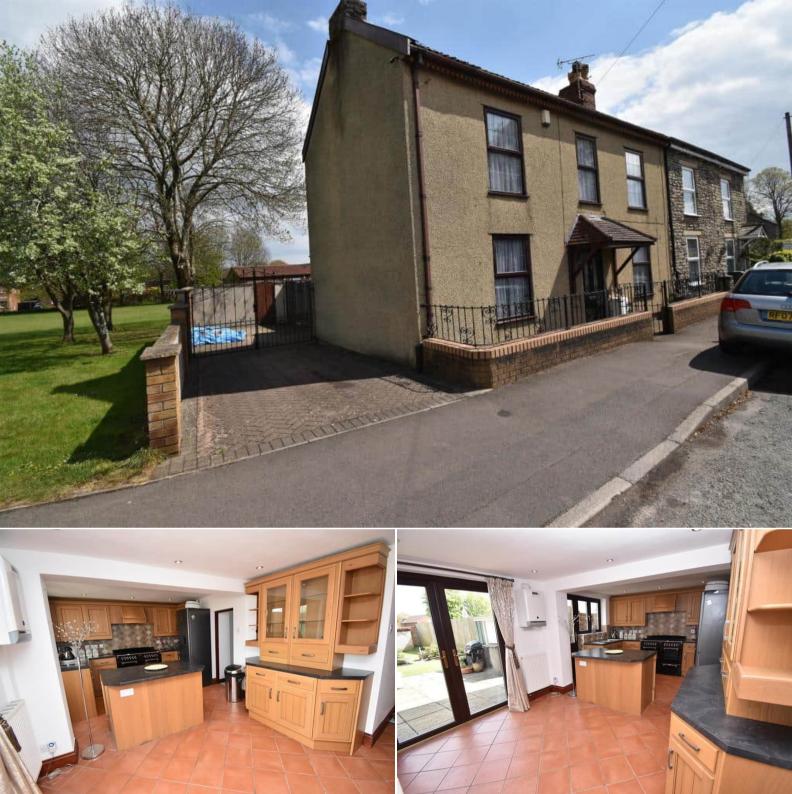

## Bath Road Bristol

Bettermove are delighted to welcome to the market this charming four bedroom semi-detached house in Longwell Green, available with no forward chain.

The property is currently tenanted and it will be sold with tenants in situ for immediate investment - rental yields can be obtained through Bettermove. The council tax band is C.

The interior of this well presented property comprises a spacious lounge, sitting room, open plan kitchen/diner and family bathroom on the ground floor. The first floor consists of four bedrooms and a shower room. The exterior boasts an enclosed rear garden with lawn and patio areas, as well as a gated driveway and detached garage providing ample off street parking.

Situated in the sought after suburb of Longwell Green, the property is close to a range of local amenities, including supermarkets, shops, restaurants and pubs. Excellent transport links can be found from the A4174, A4, Keynsham, Lawrence Hill and Bristol Temple Meads rail stations.