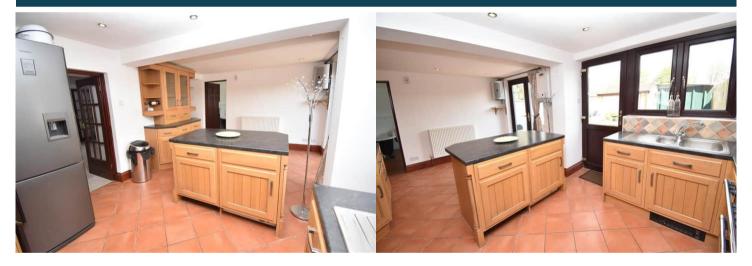

The interior of this well presented property comprises a spacious lounge, sitting room, open plan kitchen/diner and family bathroom on the ground floor. The first floor consists of four bedrooms and a shower room. The exterior boasts an enclosed rear garden with lawn and patio areas, as well as a gated driveway and detached garage providing ample off street parking.