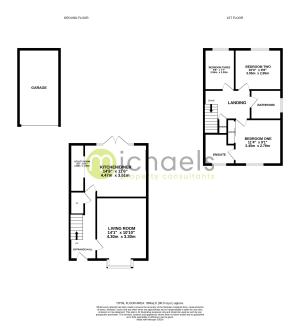

#### **Room Measurements**

#### **Entrance Hall**

#### Living Room

4.30m x 3.30m (14' 1" x 10' 10")

#### Kitchen/Diner

4.47m x 3.51m (14' 8" x 11' 6")

#### **Utility Area**

1.59m x 1.55m (5' 3" x 5' 1")

#### WC

Landing

#### **Bedroom One**

3.45m x 2.78m (11' 4" x 9' 1")

#### **En-Suite**

#### **Bedroom Two**

3.05m x 2.95m (10' 0" x 9' 8")

#### **Bedroom Three**

2.94m x 2.32m (9' 8" x 7' 7")

#### **Bathroom**

#### Floorplans