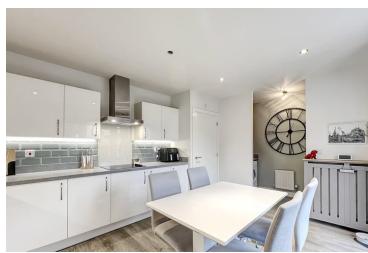

#### Kitchen/Diner

4.47m x 3.51m (14' 8" x 11' 6")

#### **Utility Area**

1.59m x 1.55m (5' 3" x 5' 1")