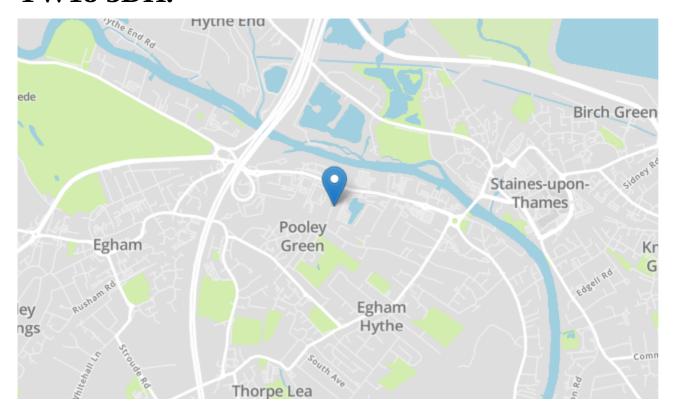

## 19 New Road, Staines-upon-Thames, Surrey. TW18 3DH.

2 Bedroom Semi-Detached House - £390,000 O.I.E.O. Freehold

WELL PRESENTED AND SPACIOUS TWO BEDROOM, TWO BATHROOM SEMI-DETACHED CHARACTER PROPERTY SITUATED ALONG THIS SOUGHT AFTER NO-THROUGH ROAD IDEALLY LOCATED FOR EASY ACCESS TO BOTH STAINES & EGHAM TOWN CENTRES, LOCAL MOTORWAY NETWORKS & THE RIVER THAMES. The property benefits from a spacious lounge, separate dining room, modern fitted kitchen, two double bedrooms (en-suite to Bed 1), further four-piece white bathroom suite and a large secluded rear garden. Viewings Highly Recommended!