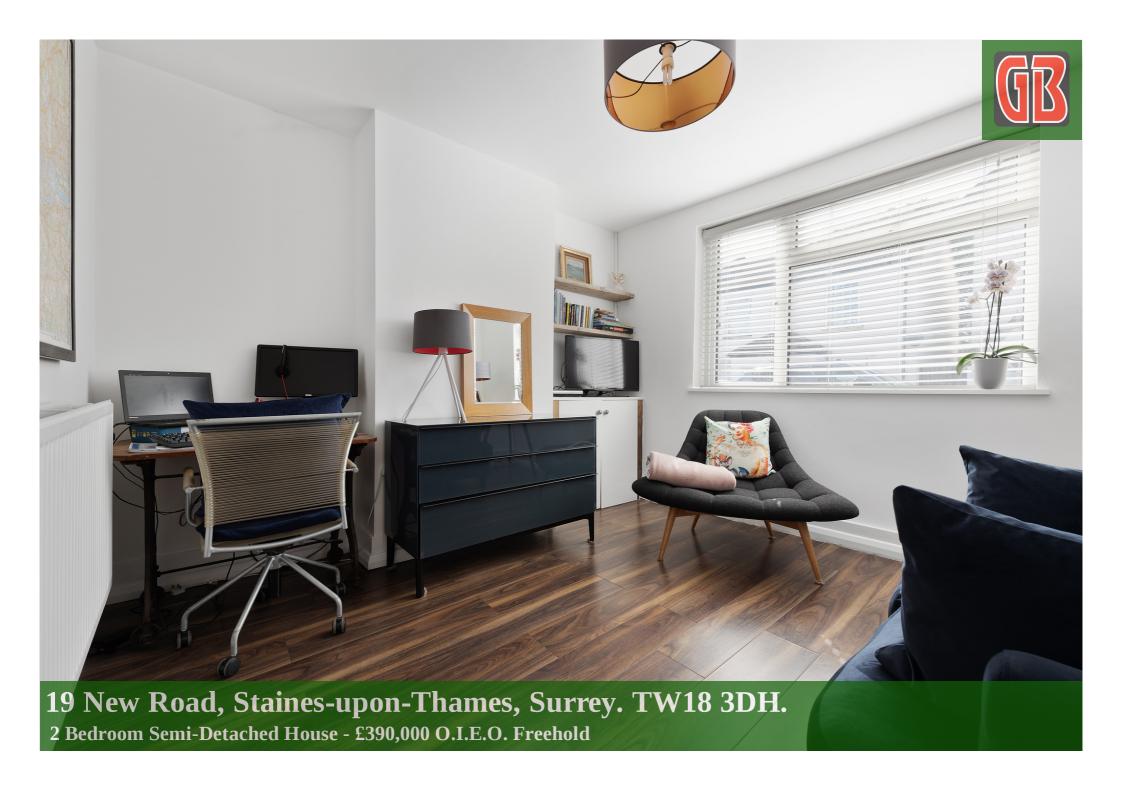

## 19 New Road, Staines-upon-Thames, Surrey. TW18 3DH.

2 Bedroom Semi-Detached House - £390,000 O.I.E.O. Freehold

WELL PRESENTED AND SPACIOUS TWO BEDROOM, TWO BATHROOM SEMI-DETACHED CHARACTER PROPERTY SITUATED ALONG THIS SOUGHT AFTER NO-THROUGH ROAD IDEALLY LOCATED FOR EASY ACCESS TO BOTH STAINES & EGHAM TOWN CENTRES, LOCAL MOTORWAY NETWORKS & THE RIVER THAMES. The property benefits from a spacious lounge, separate dining room, modern fitted kitchen, two double bedrooms (en-suite to Bed 1), further four-piece white bathroom suite and a large secluded rear garden. Viewings Highly Recommended!