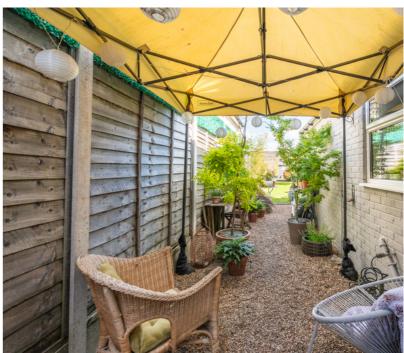

## 19 New Road, Staines-upon-Thames, Surrey. TW18 3DH.

2 Bedroom Semi-Detached House - £390,000 O.I.E.O. Freehold

WELL PRESENTED AND SPACIOUS TWO BEDROOM, TWO BATHROOM SEMI-DETACHED CHARACTER PROPERTY SITUATED ALONG THIS SOUGHT AFTER NO-THROUGH ROAD IDEALLY LOCATED FOR EASY ACCESS TO BOTH STAINES & EGHAM TOWN CENTRES, LOCAL MOTORWAY NETWORKS & THE RIVER THAMES. The property benefits from a spacious lounge, separate dining room, modern fitted kitchen, two double bedrooms (en-suite to Bed 1), further four-piece white bathroom suite and a large secluded rear garden. Viewings Highly Recommended!