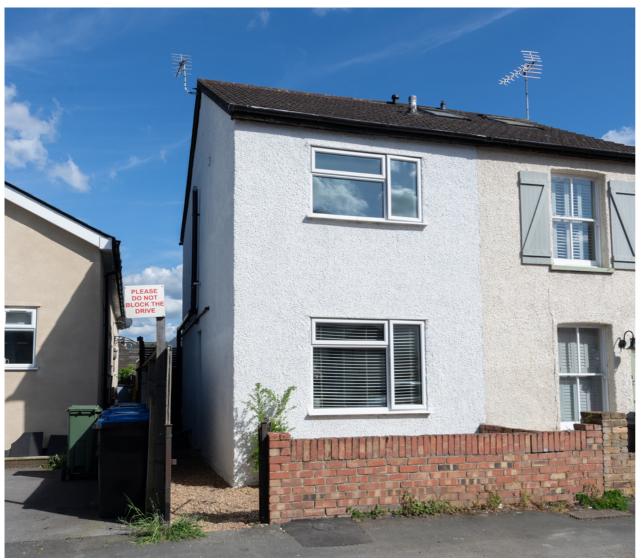

## 19 New Road, Staines-upon-Thames, Surrey. TW18 3DH.

2 Bedroom Semi-Detached House - £390,000 O.I.E.O. Freehold

WELL PRESENTED AND SPACIOUS TWO BEDROOM, TWO BATHROOM SEMI-DETACHED CHARACTER PROPERTY SITUATED ALONG THIS SOUGHT AFTER NO-THROUGH ROAD IDEALLY LOCATED FOR EASY ACCESS TO BOTH STAINES & EGHAM TOWN CENTRES, LOCAL MOTORWAY NETWORKS & THE RIVER THAMES. The property benefits from a spacious lounge, separate dining room, modern fitted kitchen, two double bedrooms (en-suite to Bed 1), further four-piece white bathroom suite and a large secluded rear garden. Viewings Highly Recommended!