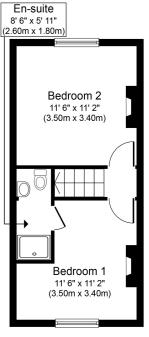

**Key Features** 

VERY WELL PRESENTED
IDEALLY LOCATED FOR STAINES & EGHAM TOWN CENTRES
EASY ACCESS TO LOCAL MOTORWAY NETWORKS
CLOSE TO RIVER THAMES
QUIET NO-THROUGH ROAD

First Floor Approximate Floor Area 294 sq.ft. (27.3 sq.m.)

Whilst every attempt has been made to ensure the accuracy of the floor plan contained here, measurements of doors, windows, rooms and any other items are approximate and no responsibility is taken for any error, omission, or mis-statement. The measurements should not be relied upon for valuation, transaction and/or funding purposes This plan is for illustrative purposes only and should be used as such by any prospective purchaser or tenant. The services, systems and appliances shown have not been tested and no guarantee as to their operability or efficiency can be given.