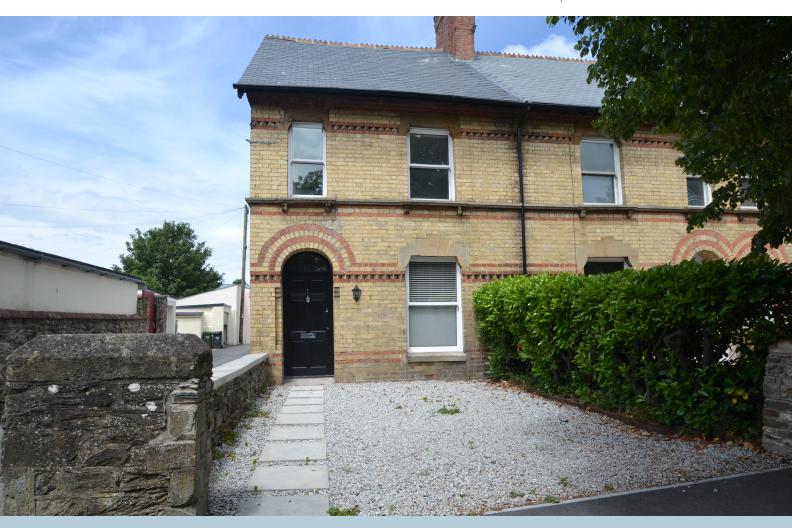

# Victoria Terrace, BARNSTAPLE £1,100 pcm

Newly refurbished, sylish and contemporary, three bedroom end of terrace house with courtyard and garden.

The ground floor provides a large open-plan living space; subdivided into lounge, dining and kitchen areas with a convenient cloakroom on the ground floor. there is a back door leading from the kitchen in to the courtyard. A gate to the rear leads to the slightly remote garden.