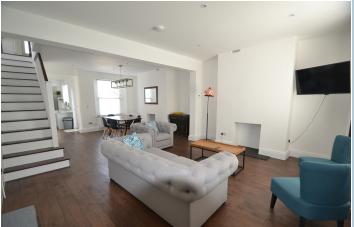

Newly refurbished, sylish and contemporary, three bedroom end of terrace house with courtyard and garden.

The ground floor provides a large open-plan living space; subdivided into lounge, dining and kitchen areas with a convenient cloakroom on the ground floor. there is a back door leading from the kitchen in to the courtyard. A gate to the rear leads to the slightly remote garden.

### Entrance

Open plan Living Room and Dining Area

8.0m x 5.1m (26' 3" x 16' 9")