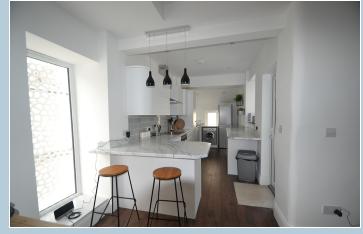

Newly refurbished, sylish and contemporary, three bedroom end of terrace house with courtyard and garden.

The ground floor provides a large open-plan living space; subdivided into lounge, dining and kitchen areas with a convenient cloakroom on the ground floor. there is a back door leading from the kitchen in to the courtyard. A gate to the rear leads to the slightly remote garden.

#### **Kitchen**

5.3m x 2.2m (17' 5" x 7' 3") Fitted oven and hob