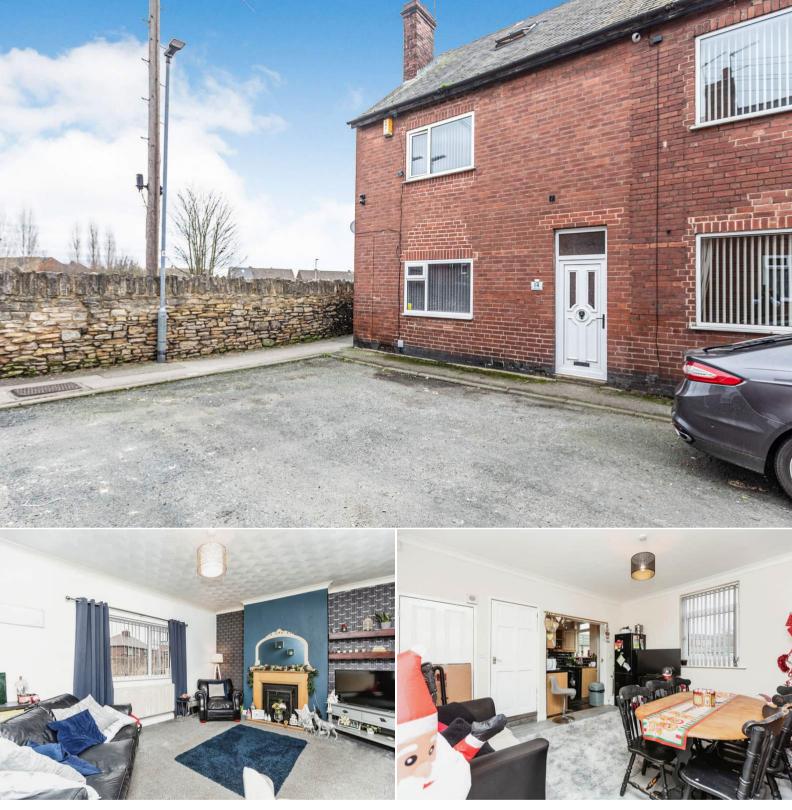

## Gillann Street Knottingley

Bettermove are proud to present this 4 bedroom end of terraced house in Knottingley available with no forward chain.

The property benefits from double glazing, gas central heating throughout and has ample on street parking available nearby. The council tax band is A.

The property is tenanted and will be sold with tenants in situ for immediate investment - rental yields can be obtained through Bettermove

The interior of this well presented property comprises a spacious living room, dining room and fitted kitchen on the ground floor. The first floor consists of 2 bedrooms and the family bathroom with two further bedrooms on the second floor. The exterior boasts a private rear garden, perfect for enjoying the summer months.

Located in the popular town of Knottingley, the property is close to a range of amenities, including shops, supermarkets, restaurants and pubs. Excellent transport connections can be found from Knottingley Train Station, the M62 and many local bus routes.