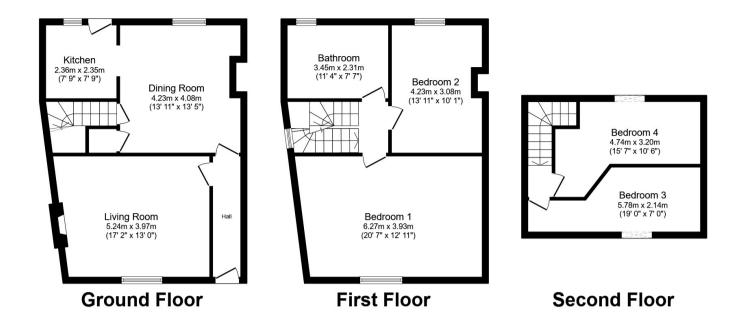

The property is tenanted and will be sold with tenants in situ for immediate investment - rental yields can be obtained through Bettermove

The interior of this well presented property comprises a spacious living room, dining room and fitted kitchen on the ground floor. The first floor consists of 2 bedrooms and the family bathroom with two further bedrooms on the second floor. The exterior boasts a private rear garden, perfect for enjoying the summer months.

Total floor area 126.8 m² (1,365 sq.ft.) approx

This floor plan is for illustrative purposes only. It is not drawn to scale. Any measurements, floor areas (including any total floor area), openings and orientation are approximate. No details are guaranteed, they cannot be relied upon for any purpose and they do not form part of any agreement. No liability is taken for any error, omission or misstatement. A party must rely upon its own inspection(s). Powered by www.focalagent.com