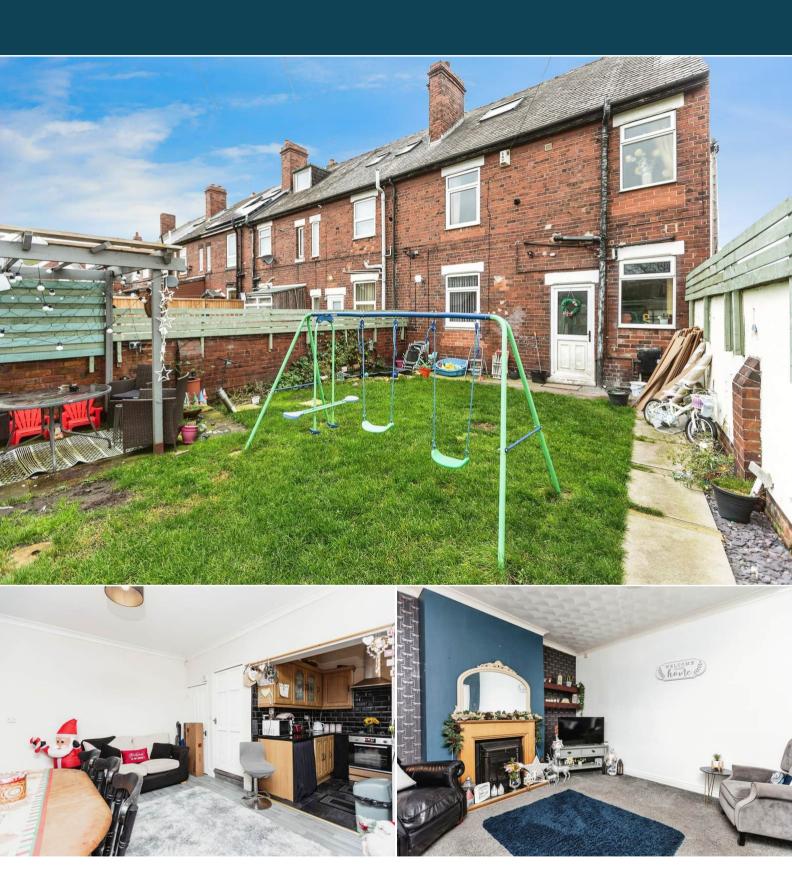

## Gillann Street Knottingley

Bettermove are proud to present this 4 bedroom end of terraced house in Knottingley available with no forward chain.

The property benefits from double glazing, gas central heating throughout and has ample on street parking available nearby. The council tax band is A.

The property is tenanted and will be sold with tenants in situ for immediate investment - rental yields can be obtained through Bettermove

The interior of this well presented property comprises a spacious living room, dining room and fitted kitchen on the ground floor. The first floor consists of 2 bedrooms and the family bathroom with two further bedrooms on the second floor. The exterior boasts a private rear garden, perfect for enjoying the summer months.