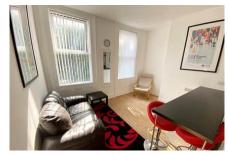

#### Open Plan Living Room/Kitchen

14' 6" x 13' 1" (4.42m x 3.98m) approximately

#### Living Area

With bay window maximising natural light including lovely views over the front and open