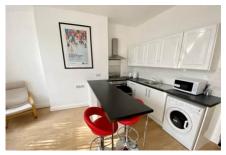

#### Open Plan Living Room/Kitchen

14' 6" x 13' 1" (4.42m x 3.98m) approximately

#### Kitchen Area

Fitted with a range of white high gloss units to wall and base with brushed steel furniture and laminated work surfaces over, including an electric four ring hob and sink. Other benefits include a full sized oven, filter hood, washing machine, microwave, separate fridge /freezer, vinyl floor and breakfast bar ideal for informal eating.