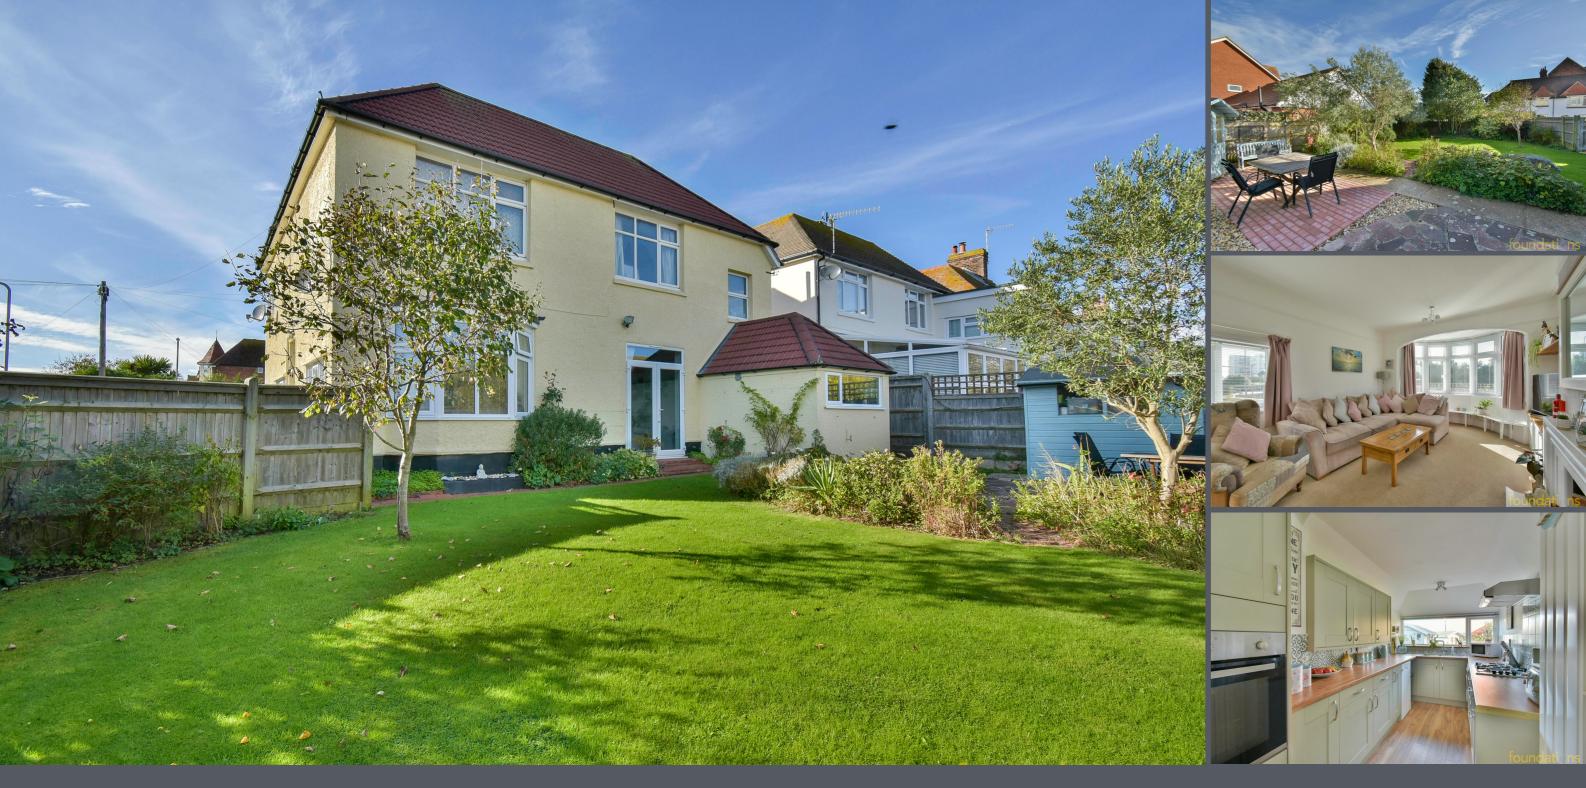

## £329,950 Share of Freehold

A bright, spacious and beautifully presented three bedroom, two reception ground floor flat located just one road back from the seafront and also a short distance from Bexhill town centre and train station. The accommodation comprises; entrance vestibule, good size entrance hall, dual aspect lounge with sea glimpses, dining room with French doors leading to the garden, modern refitted kitchen, three bedrooms with the master being dual aspect, bathroom and separate WC. Outside the property boasts a beautiful PRIVATE REAR GARDEN and OFF ROAD PARKING for two cars. To be sold with a share of freehold. EPC - D.