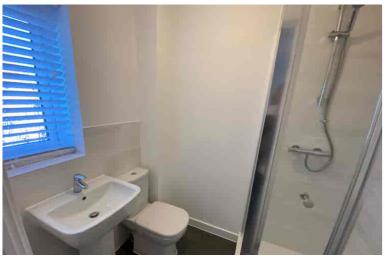

## Main Bedroom with En-Suite

3.61m x 3m (11' 10" x 9' 10")

Neutral décor to bedroom with radiator and single light pendant.

En-Suite consists of shower cubicle, low level WC and pedestal wash hand basin.