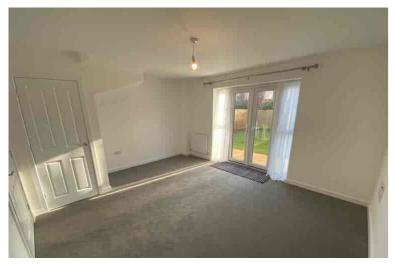

## Living / Dining Room

4.55m x 3.89m (14' 11" x 12' 9")

Spacious living / dining space with neutral décor throughout and French doors leading to enclosed rear garden.