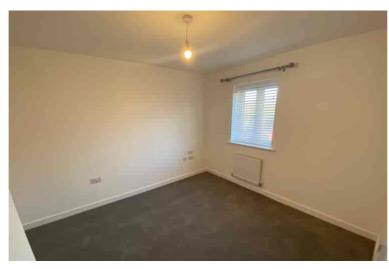

## **Bedroom Two**

3.1m x 2.39m (10' 2" x 7' 10")

Neutral décor throughout with radiator and single light pendant.