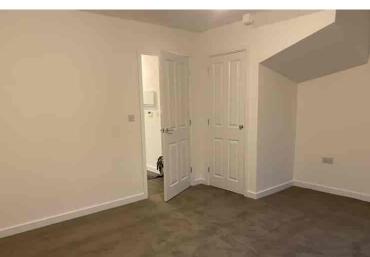

## **Bedroom Two**

3.1m x 2.39m (10' 2" x 7' 10")

Neutral décor throughout with radiator and single light pendant.