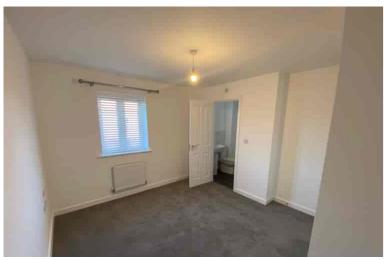

## **Bedroom Two**

3.1m x 2.39m (10' 2" x 7' 10")

Neutral décor throughout with radiator and single light pendant.

## Main Bedroom with En-Suite

3.61m x 3m (11' 10" x 9' 10")

Neutral décor to bedroom with radiator and single light pendant.

En-Suite consists of shower cubicle, low level WC and pedestal wash hand basin.