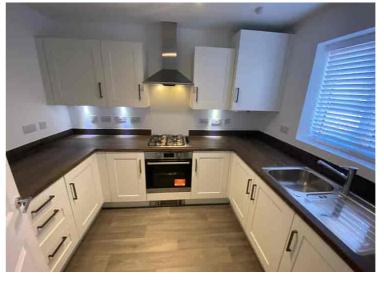

## Kitchen

2.87m x 2.31m (9' 5" x 7' 7")

Fitted kitchen with range of base and wall mounted units with integrated appliances and extractor hood over hob. Appliances include oven, gas hob, fridge/freezer and washing machine.