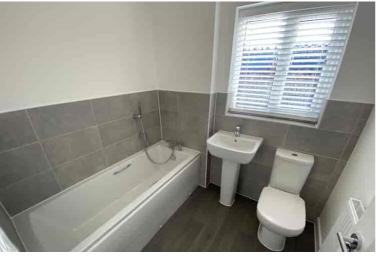

## Family Bathroom

Three piece suite consists of bath with mixer shower tap, low level WC and pedestal wash hand basin.