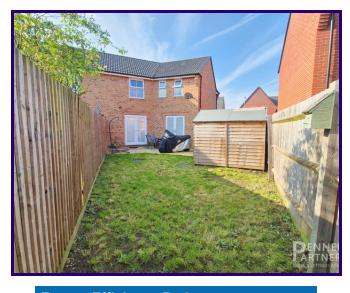

#### Outside:

Externally, the property features driveway parking for two cars, providing plenty of space for vehicles. The south-facing rear garden is mainly laid to lawn, offering a serene outdoor retreat for sunny afternoons and al fresco dining. Enclosed by timber fenced boundaries, privacy and security are ensured.

## OUTSIDE

Driveway to the side of the property, with parking for two cars, leading to the single garage.

The rear garden is mainly laid to lawn, with patio seating area. Timber Fenced boundaries.