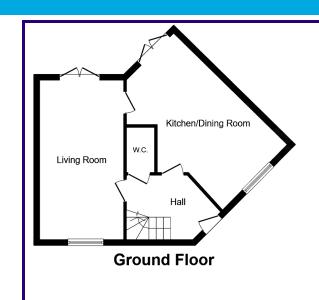

Ground Floor:

As you step inside, you're greeted by a welcoming Entrance Hall, which leads to a generously sized lounge, perfect for relaxing evenings with loved ones. The kitchen/diner provides a wonderful space for culinary adventures and dining gatherings. Additionally, a convenient cloakroom completes the ground floor layout.

## ENTRANCE HALL

#### LOUNGE

3.10m x 5.70m (10' 2" x 18' 8")

#### **KITCHEN/DINER**

3.31m x 5.27m (10' 10" x 17' 3")

CLOAKROOM