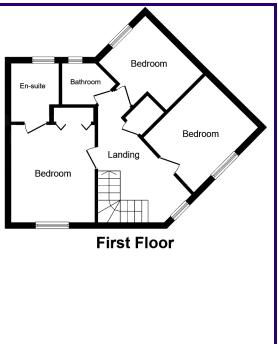

#### First Floor:

Ascending the stairs, you'll find three well-proportioned bedrooms, each offering ample space and natural light. Bedroom one benefits from its own en-suite, adding a touch of luxury to your daily routine. A family bathroom serves the remaining bedrooms, ensuring convenience for all.

## **FIRST FLOOR**

#### **BEDROOM ONE**

3.10m x 3.47m (10' 2" x 11' 5") Plus Ensuite and fitted wardrobes

## **BEDROOM TWO**

3.15m x 2.85m (10' 4" x 9' 4")

# **BEDROOM THREE**

3.53m x 2.14m (11' 7" x 7' 0")

# FAMILY BATHROOM