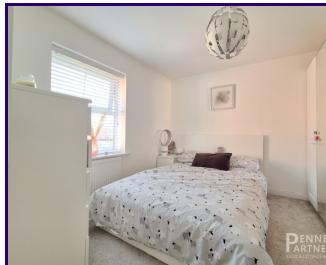

#### **BEDROOM ONE**

3.10m x 3.47m (10' 2" x 11' 5") Plus Ensuite and fitted wardrobes

## **BEDROOM TWO**

3.15m x 2.85m (10' 4" x 9' 4")

# **BEDROOM THREE**

3.53m x 2.14m (11' 7" x 7' 0")