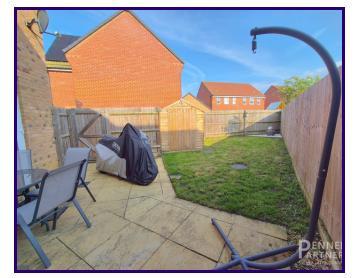

#### Outside:

Externally, the property features driveway parking for two cars, providing plenty of space for vehicles. The south-facing rear garden is mainly laid to lawn, offering a serene outdoor retreat for sunny afternoons and al fresco dining. Enclosed by timber fenced boundaries, privacy and security are ensured.

## OUTSIDE

Driveway to the side of the property, with parking for two cars, leading to the single garage.

The rear garden is mainly laid to lawn, with patio seating area. Timber Fenced boundaries.