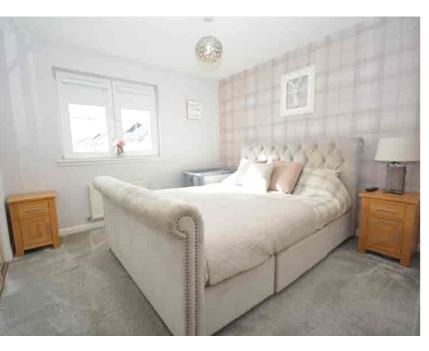

#### Bedroom One

3.94m x 3.51m (12' 11" x 11' 6") On the upper level the master bedroom is a generous double offering fitted mirrored door wardrobes providing storage space, neutral decor, fitted carpet and double glazed window to the front. Door access to en suite and plentiful space for freestanding furniture.