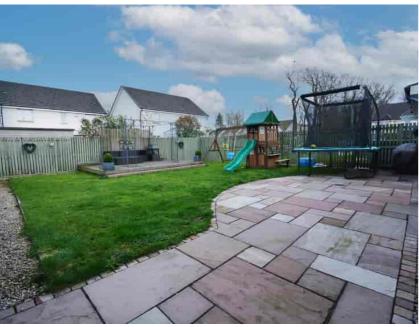

# Hallway

5.19m x 1.59m (17' 0" x 5' 3") With access via the outer composite door the welcoming entrance hallway offers neutral decor with ceiling coving and Karndean flooring, practical understairs storage cupboard, access to lounge, dining kitchen and cloaks/wc. Carpeted staircase leading to the upper level.

# Lounge

6.13m x 3.91m (20' 1" x 12' 10") The formal lounge is a generously proportioned main apartment with ample space for dining furniture also, offering soft neutral decor with ceiling coving and fitted carpet, double glazed window to the front.

#### Kitchen/Diner

4.47m x 3.09m (14' 8" x 10' 2") Contemporary dining sized fitted kitchen offering a range of stylish gloss wall and base storage units with complimentary work surfaces, integrated appliances including oven, gas h