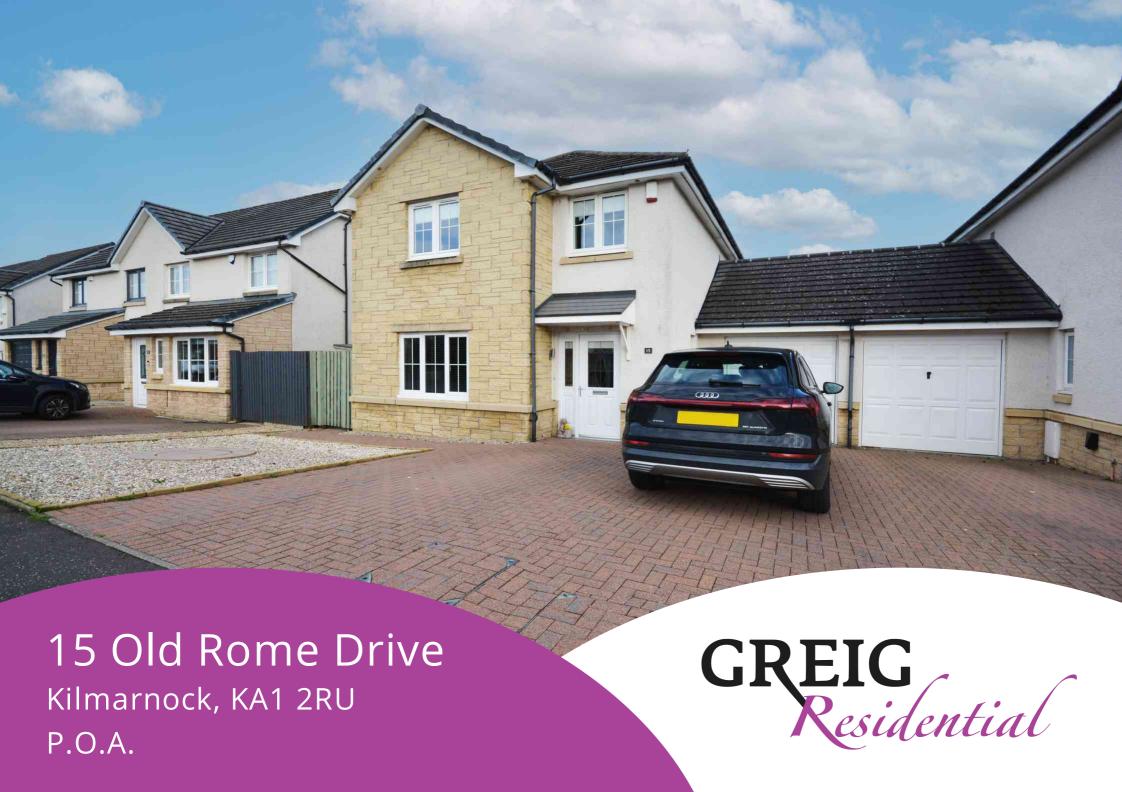

# Hallway

5.19m x 1.59m (17' 0" x 5' 3") With access via the outer composite door the welcoming entrance hallway offers neutral decor with ceiling coving and Karndean flooring, practical understairs storage cupboard, access to lounge, dining kitchen and cloaks/wc. Carpeted staircase leading to the upper level.

# Lounge

6.13m x 3.91m (20' 1" x 12' 10") The formal lounge is a generously proportioned main apartment with ample space for dining furniture also, offering soft neutral decor with ceiling coving and fitted carpet, double glazed window to the front.

#### Kitchen/Diner

4.47m x 3.09m (14' 8" x 10' 2") Contemporary dining sized fitted kitchen offering a range of stylish gloss wall and base storage units with complimentary work surfaces, integrated appliances including oven,