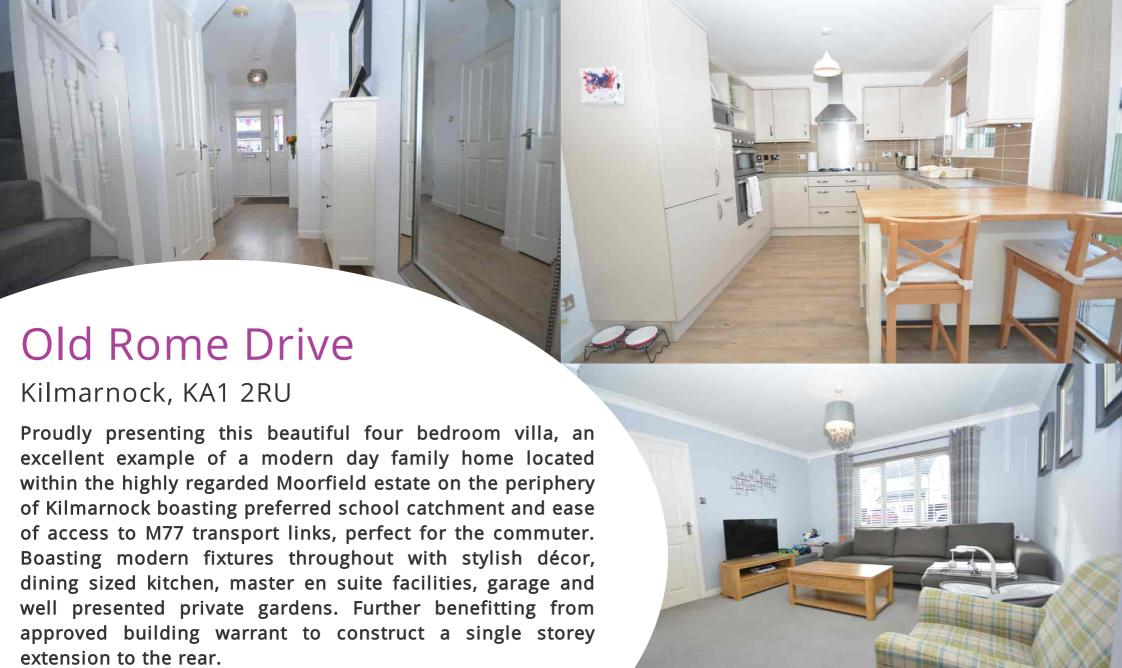

#### Kitchen/Diner

4.47m x 3.09m (14' 8" x 10' 2") Contemporary dining sized fitted kitchen offering a range of stylish gloss wall and base storage units with complimentary work surfaces, integrated appliances including oven, gas hob and hood, fridge/freezer and dishwasher. Crisp white decor, tiled splashback, Karndean flooring and door access to utility room. Double glazed window to the rear and French doors leading out into the rear gardens.