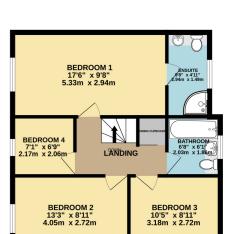

1ST FLOOR 587 sq.ft. (54.5 sq.m.) approx.

### TOTAL FLOOR AREA: 1490 sq.ft. (138.4 sq.m.) approx.

Whilst every attempt has been made to ensure the accuracy of the floorplan contained here, measuremen of doors, windows, rooms and any other items are approximate and no responsibility is taken for any error omission or mis-statement. This plan is for illustrative purposes only and should be used as such by any conspective purchaser. The services, systems and appliances shown have not been tested and no guarant as to their operability or efficiency can be given. Made with Metropic 20204