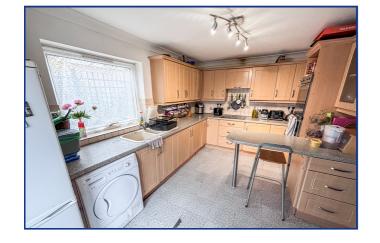

## Kitchen Breakfast Room

14' 4"  $\times$  9' 8" (4.37m  $\times$  2.95m) Range of base and eye level units, electric hob with extractor, one and a half sink with drainer, built in oven, space for white goods, rear aspect double glazed window, door into garden.