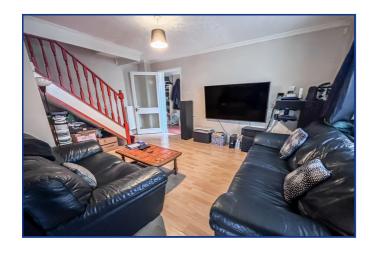

## Lounge Diner

24' 2" x 16' 0" (7.37m x 4.88m) Front aspect double glazed bay fronted window, laminate wood flooring, French doors leading into rear garden, three double radiators, television point.