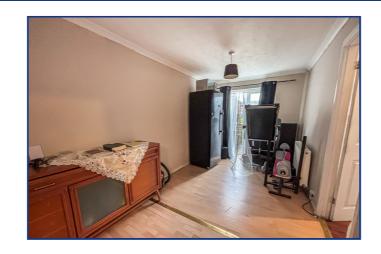

#### Sitting Room

10' 3" x 7' 7" (3.12m x 2.31m) Double radiator, laminate wood flooring, understairs storage.