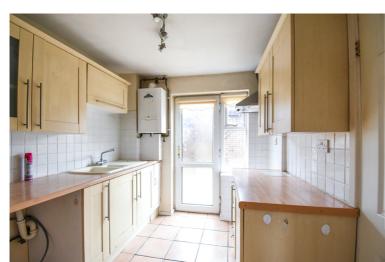

## Close to all amenities

Entering the property into the hallway which has stairs to the first floor, two under stairs storage cupboards, one which houses the meters. Doors leading to living areas. Lounge/diner with windows to front and rear. Door into kitchen. Kitchen is fitted with a range of units, sink and drainer, wall mounted boiler, space for cooker, plumbing for washing machine. Door leading to rear garden. On the first floor there are two double bedrooms and one single. Wet room/bathroom is fitted with a walk in shower, W.C and wash hand basin. On the outside front garden with brick retaining wall. Rear garden all laid to paving with personal access door into garage. Parking space in front of garage.