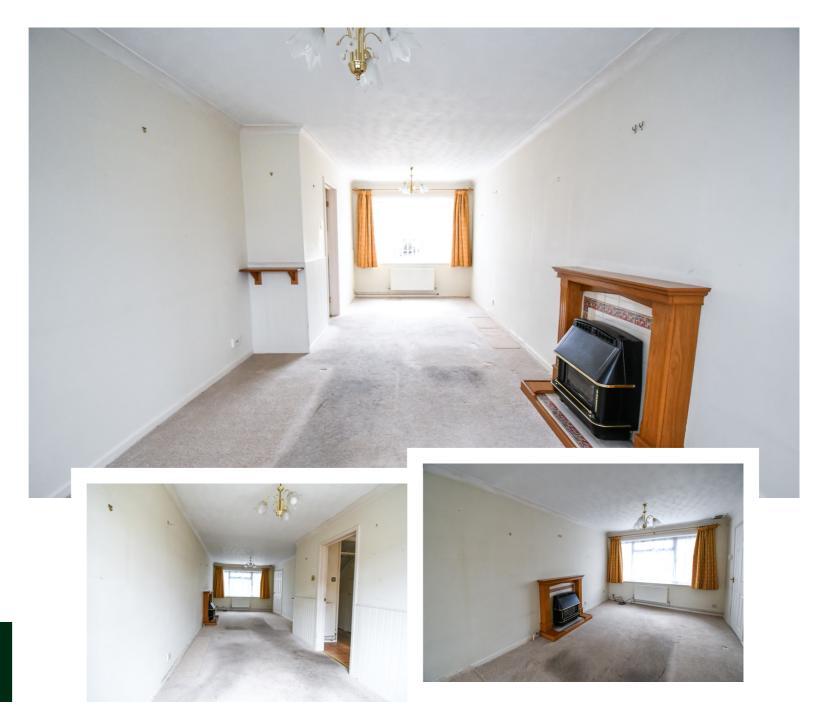

## Close to all amenities

Entering the property into the hallway which has stairs to the first floor, two under stairs storage cupboards, one which houses the meters. Doors leading to living areas. Lounge/diner with windows to front and rear. Door into kitchen. Kitchen is fitted with a range of units, sink and drainer, wall mounted boiler, space for cooker, plumbing for washing machine. Door leading to rear garden. On the first floor there are two double bedrooms and one single. Wet room/bathroom is fitted with a walk in shower, W.C and wash hand basin. On the outside front garden with brick retaining wall. Rear garden all laid to paving with personal access door into garage. Parking space in front of garage.