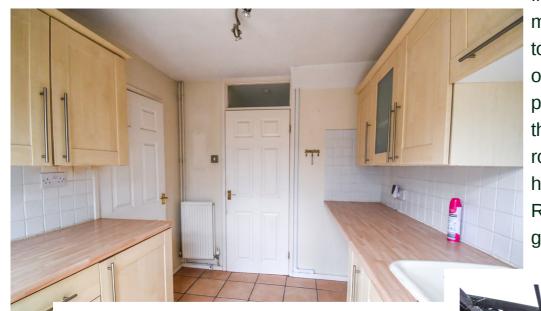

## Close to all amenities

Entering the property into the hallway which has stairs to the first floor, two under stairs storage cupboards, one which houses the meters. Doors leading to living areas. Lounge/diner with windows to front and rear. Door into kitchen. Kitchen is fitted with a range of units, sink and drainer, wall mounted boiler, space for cooker, plumbing for washing machine. Door leading to rear garden. On the first floor there are two double bedrooms and one single. Wet room/bathroom is fitted with a walk in shower, W.C and wash hand basin. On the outside front garden with brick retaining wall. Rear garden all laid to paving with personal access door into garage. Parking space in front of garage.