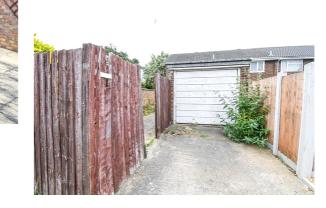

## Close to all amenities

Entering the property into the hallway which has stairs to the first floor, two under stairs storage cupboards, one which houses the meters. Doors leading to living areas. Lounge/diner with windows to front and rear. Door into kitchen. Kitchen is fitted with a range of units, sink and drainer, wall mounted boiler, space for cooker, plumbing for washing machine. Door leading to rear garden. On the first floor there are two double bedrooms and one single. Wet room/bathroom is fitted with a walk in shower, W.C and wash hand basin. On the outside front garden with brick retaining wall. Rear garden all laid to paving with personal access door into garage. Parking space in front of garage.