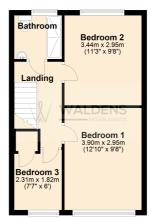

Ground Floor
Approx, 36.4 sq. metres (391.6 sq.

Total area: approx. 72.7 sq. metres (782.9 sq. feet)
This floor plan is for illustrative purposes only. The total size does not include outbuildings and is an approximate.
Plan produced using PlanUp.

First Floor
Approx. 36.4 sq. metres (391.3 sq. feet)

01234 856684 | sales@waldens.co.uk | www.waldens.co.uk | 188-190 Bedford Road, Bedford, MK42 8BL

Waldens Estate Agents Limited for themselves and for the vendors or lesser of this property whose agents are to give notice that the particulars are produced in good faith and are set out as a general guide only and do not constitute any part of a contract and no person in the employment of Waldens Estate Agents Limited has any authority to make or give any representation or warranty or relation to this property.