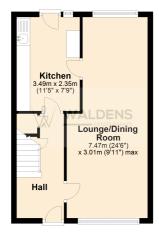

Ground Floor
Approx, 36.4 sq. metres (391.6 sq.

Total area: approx. 72.7 sq. metres (782.9 sq. feet)
This floor plan is for illustrative purposes only. The total size does not include outbuildings and is an approximate.
Plan produced using PlanUp.

First Floor
Approx. 36.4 sq. metres (391.3 sq. feet)

01234 856684 | sales@waldens.co.uk | www.waldens.co.uk | 188-190 Bedford Road, Bedford, MK42 8BL

Waldens Estate Agents Limited for themselves and for the vendors or lesser of this property whose agents are to give notice that the particulars are produced in good faith and are set out as a general guide only and do not constitute any part of a contract and no person in the employment of Waldens Estate Agents Limited has any authority to make or give any representation or warranty or relation to this property.