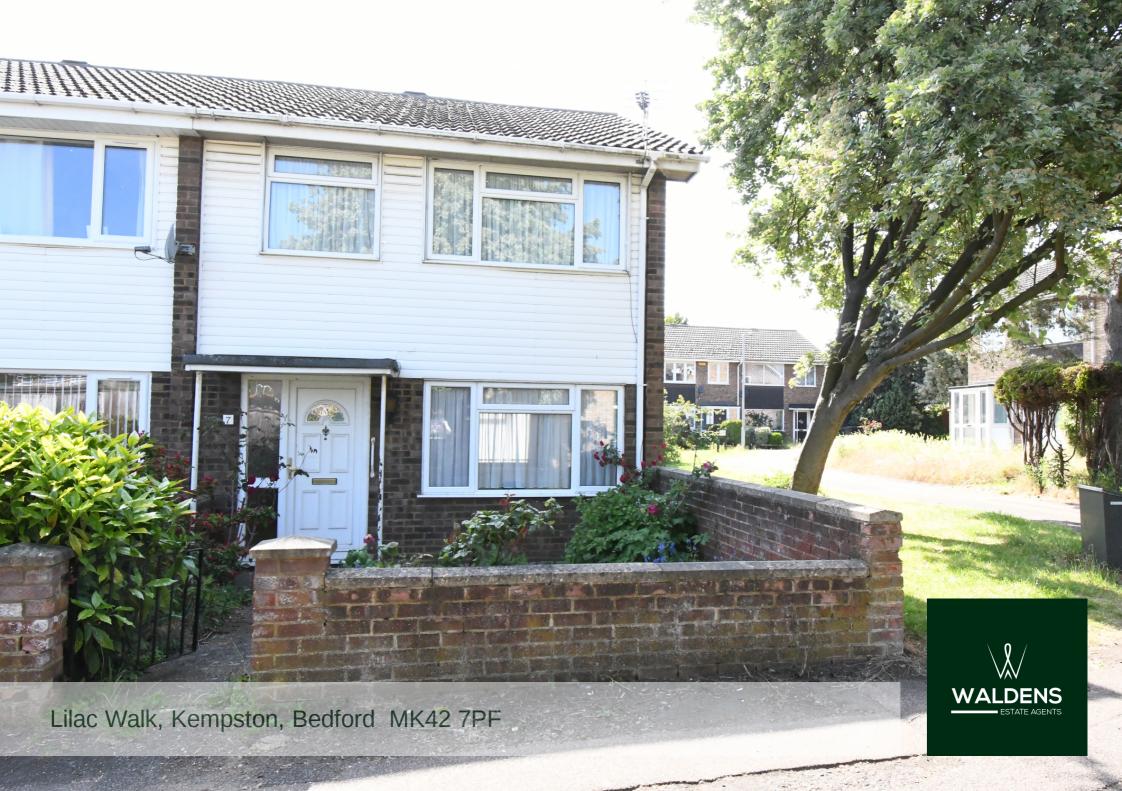

Lilac Walk Kempston Bedford MK42 7PF

## Guide Price £260,000

Three bedroom end of terraced property situated close to all local amenities and sold with no chain. Property benefits from a lounge/diner, wet room, drive and garage.

- Three bedroom end of terrace property
- No chain
- Double glazed windows & doors & gas radiator heating
- Lounge /Diner
- Kitchen
- 3 Bedrooms
- Wet room/bathroom
- Front & Rear gardens
- Garage & Driveway
  - Council Tax Band B
  - Energy Efficiency Rating D

## Close to all amenities

Entering the property into the hallway which has stairs to the first floor, two under stairs storage cupboards, one which houses the meters. Doors leading to living areas. Lounge/diner with windows to front and rear. Door into kitchen. Kitchen is fitted with a range of units, sink and drainer, wall mounted boiler, space for cooker, plumbing for washing machine. Door leading to rear garden. On the first floor there are two double bedrooms and one single. Wet room/bathroom is fitted with a walk in shower, W.C and wash hand basin. On the outside front garden with brick retaining wall. Rear garden all laid to paving with personal access door into garage. Parking space in front of garage.