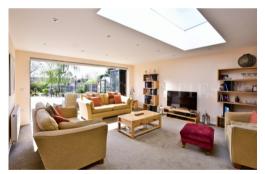

## £679,950 Freehold

This delightful Four Bedroom Semi Detached home benefitting from a 6m extension to the rear with bi-folding doors over looking the superb South Westerly facing garden. The property benefits from separate lounge to the front, modern fitted kitchen, dining room and a large reception to the rear with bi-folding doors that lead out to the large patio area. The first floor benefits from two double bedrooms, and a single bedroom plus family bathroom, and the loft has been converted and benefits from a double bedroom and en-suite shower room.