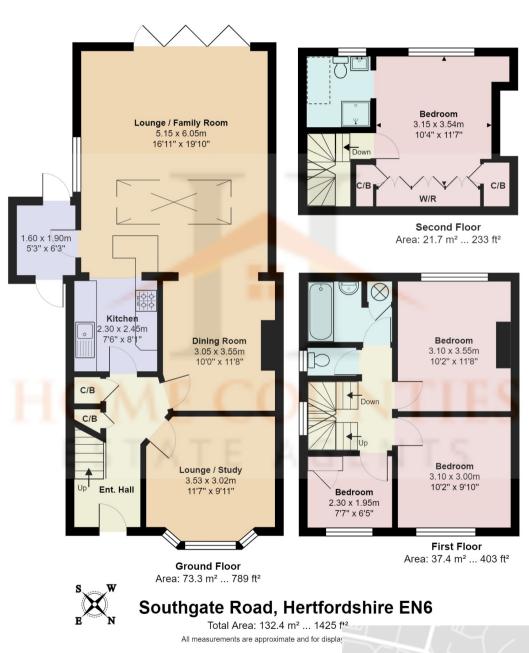

## Southgate Road, Potters Bar, Hertfordshire, EN6 £679,950

- FOUR BEDROOM SEMI DETACHED HOME
- BI-FOLDING DOORS
- LOFT CONVERSION
- OFF STREET PARKING FOR SEVERAL CARS

- 6M EXTENSION TO REAR
- SOUTH WESTERLY FACING GARDEN
- EN-SUITE SHOWER ROOM
- WALKING DISTANCE TO POTTERS BAR MAINLINE STATION

## £679,950 Freehold

This delightful Four Bedroom Semi Detached home benefitting from a 6m extension to the rear with bi-folding doors over looking the superb South Westerly facing garden. The property benefits from separate lounge to the front, modern fitted kitchen, dining room and a large reception to the rear with bi-folding doors that lead out to the large patio area. The first floor benefits from two double bedrooms, and a single bedroom plus family bathroom, and the loft has been converted and benefits from a double bedroom and en-suite shower room.

Externally the property benefits from off street parking for several cars and a L-Shape South Westerly facing garden.