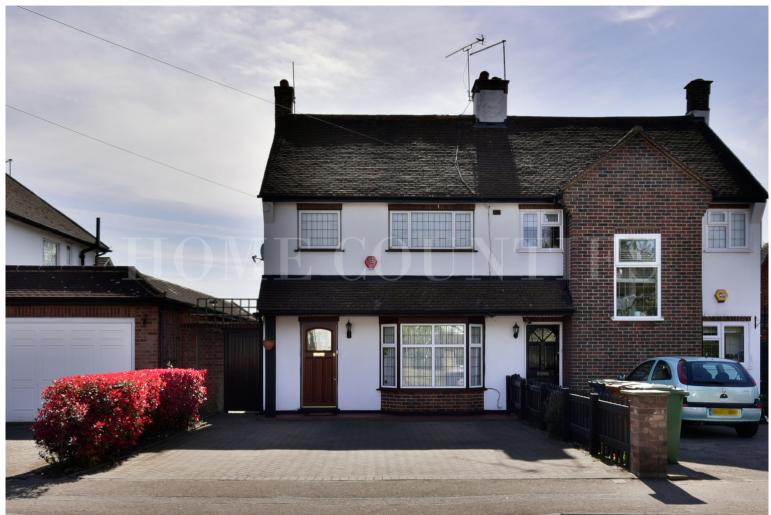

## Southgate Road, Potters Bar, Hertfordshire, EN6 £679,950

- FOUR BEDROOM SEMI DETACHED HOME
- BI-FOLDING DOORS
- LOFT CONVERSION
- OFF STREET PARKING FOR SEVERAL CARS

- 6M EXTENSION TO REAR
- SOUTH WESTERLY FACING GARDEN
- EN-SUITE SHOWER ROOM
- WALKING DISTANCE TO POTTERS BAR MAINLINE STATION

## £679,950 Freehold

This delightful Four Bedroom Semi Detached home benefitting from a 6m extension to the rear with bi-folding doors over looking the superb South Westerly facing garden. The property benefits from separate lounge to the front, modern fitted kitchen, dining room and a large reception to the rear with bi-folding doors that lead out to the large patio area. The first floor benefits from two double bedrooms, and a single bedroom plus family bathroom, and the loft has been converted and benefits from a double bedroom and en-suite shower room.