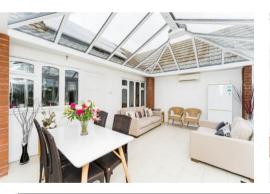

\*\*\*A BEAUTIFUL FAMILY SIZED HOME \*\*\* NO CHAIN\*\*\* A fantastic sized plot set back from the road, this five bedroom, three bathroom detached dormer bungalow offers flexible living accommodation over two floors. The ground floor briefly comprises; open large dining/sitting area, kitchen which is in a contemporary style with matching wall base and drawer units with a comprehensive range of appliances and access to the rear substantial conservatory/sun room which overlooks the garden and uninterrupted open views, this room also benefits from a Bosh air conditioning system, allowing for cool or hot air. Further, three sizeable bedrooms, one with shower room en-suite. To the first floor the accommodation is arranged around a central landing and comprises, two double bedrooms and a three piece en-suite bathroom to one of the bedrooms. Externally the driveway can hold a number of vehicles with a sizable double garage. The rear garden has been landscaped and well maintained to further benefit from the extensive view over open green belt fields.