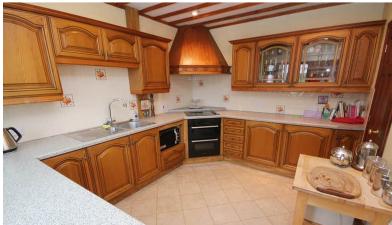

\*\*\*A BEAUTIFUL FAMILY SIZED HOME \*\*\* NO CHAIN\*\*\* A fantastic sized plot set back from the road, this five bedroom, three bathroom detached dormer bungalow offers flexible living accommodation over two floors. The ground floor briefly comprises; open large dining/sitting area, kitchen which is in a contemporary style with matching wall base and drawer units with a comprehensive range of appliances and access to the rear substantial conservatory/sun room which overlooks the garden and uninterrupted open views, this room also benefits from a Bosh air conditioning system, allowing for cool or hot air. Further, three sizeable bedrooms, one with shower room en-suite. To the first floor the accommodation is arranged around a central landing and comprises, two double bedrooms and a three piece en-suite bathroom to one of the bedrooms. Externally the driveway can hold a number of vehicles with a sizable double garage. The rear garden has been landscaped and well maintained to further benefit from the extensive view over open green belt fields.