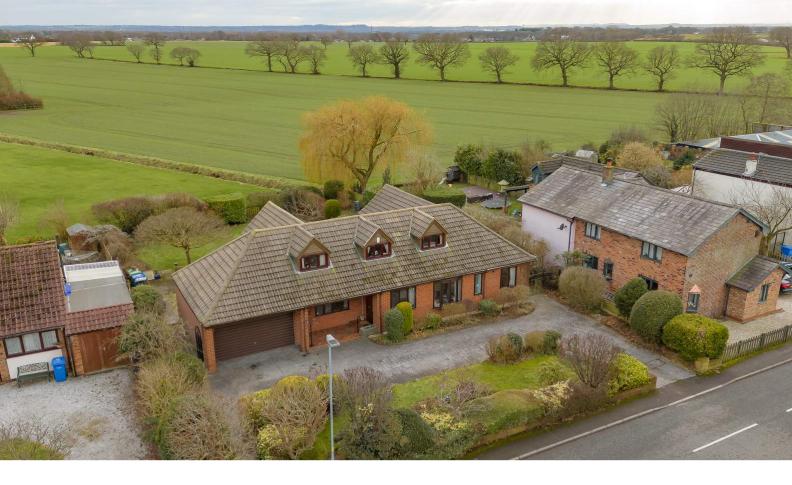

## Heath Lane, Croft. WA3 7DT. Offers Over £680,000

\*\*\* NO CHAIN \*\*\* | Very Spacious Five Bedroom Detached Bungalow | Large Sun Room | Two Reception Rooms | Three Bathrooms | Front and rear gardens | Open Field Views | Garage And Parking |

\*\*\*A BEAUTIFUL FAMILY SIZED HOME \*\*\* NO CHAIN\*\*\* A fantastic sized plot set back from the road, this five bedroom, three bathroom detached dormer bungalow offers flexible living accommodation over two floors. The ground floor briefly comprises; open large dining/sitting area, kitchen which is in a contemporary style with matching wall base and drawer units with a comprehensive range of appliances and access to the rear substantial conservatory/sun room which overlooks the garden and uninterrupted open views, this room also benefits from a Bosh air conditioning system, allowing for cool or hot air. Further, three sizeable bedrooms, one with shower room en-suite. To the first floor the accommodation is arranged around a central landing and comprises, two double bedrooms and a three piece en-suite bathroom to one of the bedrooms. Externally the driveway can hold a number of vehicles with a sizable double garage. The rear garden has been landscaped and well maintained to further benefit from the extensive view over open green belt fields.