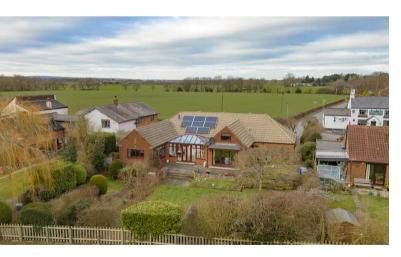

## Heath Lane, Croft. WA3 7DT. Offers Over £680,000

\*\*\* NO CHAIN \*\*\* | Very Spacious Five Bedroom Detached Bungalow | Large Sun Room | Two Reception Rooms | Three Bathrooms | Front and rear gardens | Open Field Views | Garage And Parking |

\*\*\*A BEAUTIFUL FAMILY SIZED HOME \*\*\* NO CHAIN\*\*\* A fantastic sized plot set back from the road, this five bedroom, three bathroom detached dormer bungalow offers flexible living accommodation over two floors. The ground floor briefly comprises; open large dining/sitting area, kitchen which is in a contemporary style with matching wall base and drawer units with a comprehensive range of appliances and access to the rear substantial conservatory/sun room which overlooks the garden and uninterrupted open views, this room also benefits from a Bosh air conditioning system, allowing for cool or hot air. Further, three sizeable bedrooms, one with shower room en-suite. To the first floor the accommodation is arranged around a central landing and comprises, two double bedrooms and a three piece en-suite bathroom to one of the bedrooms. Externally the driveway can hold a number of vehicles with a sizable double garage. The rear garden has been landscaped and well maintained to further benefit from the extensive view over open green belt fields.