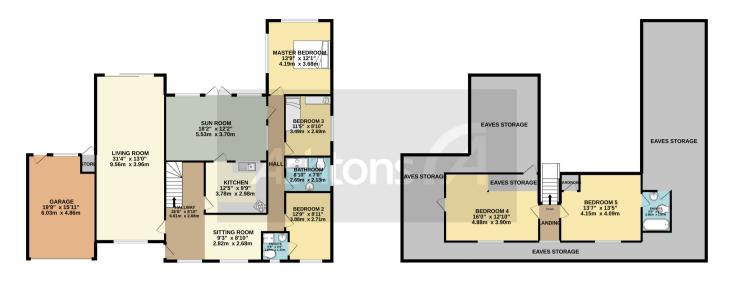

TOTAL FLOOR AREA: 3319 sq.ft. (308.4 sq.m.) approx

Whilst every attempt has been made to ensure the accuracy of the floorplan contained here, measurements of doors, windows, rooms and any other litems are approximate and no responsibility is taken for any error, omission or mis-statement. This plan is for illustrative purposes only and should be used as such by any prospective purchaser. The services, systems and appliances shown have not been tested and no guarante as to their operability or efficiency can be given.