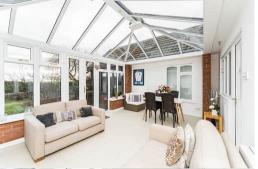

\*\*\*A BEAUTIFUL FAMILY SIZED HOME \*\*\* NO CHAIN\*\*\* A fantastic sized plot set back from the road, this five bedroom, three bathroom detached dormer bungalow offers flexible living accommodation over two floors. The ground floor briefly comprises; open large dining/sitting area, kitchen which is in a contemporary style with matching wall base and drawer units with a comprehensive range of appliances and access to the rear substantial conservatory/sun room which overlooks the garden and uninterrupted open views, this room also benefits from a Bosh air conditioning system, allowing for cool or hot air. Further, three sizeable bedrooms, one with shower room en-suite. To the first floor the accommodation is arranged around a central landing and comprises, two double bedrooms and a three piece en-suite bathroom to one of the bedrooms. Externally the driveway can hold a number of vehicles with a sizable double garage. The rear garden has been landscaped and well maintained to further benefit from the extensive view over open green belt fields.