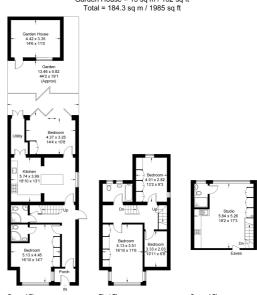

Thornbury Road, TW7
imate Gross Internal Area = 169.3 sq m / 1823 sq ft
Garden House = 15 sq m / 162 sq ft
Total = 184.3 sq m / 1985 sq ft