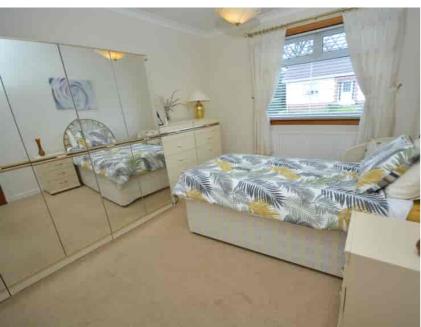

#### Bedroom One

3.75m x 3.47m (12' 4" x 11' 5") The master bedroom is a generous double with neutral decor, ceiling coving, fitted carpet and double glazed window to the front.

#### Bedroom Two

3.75m x 3.06m (12' 4" x 10' 0") The second double bedroom is complete with soft decor, fitted carpet, ceiling coving and double glazed window to the front.