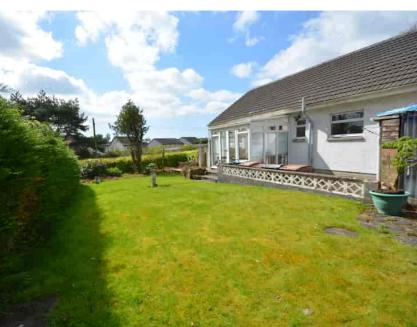

## Externally

Positioned on a sizeable corner plot, this all on the level bungalow offers private wraparound garden grounds to the front, side and rear. The front gardens are low maintenance mostly laid to chips with a driveway leading to the garage with up and over door access and the side providing a range of mature shrubbery. The generous rear gardens comprise of a manicured lawn and paved patio with a selection of shrubbery, bordered by hedging providing a safe and peaceful outdoor space.