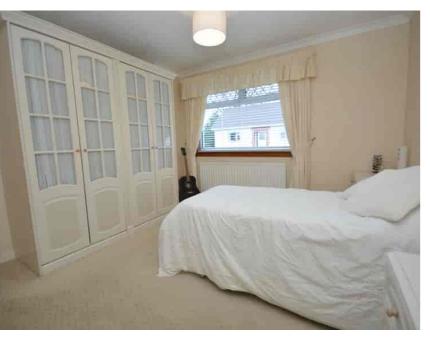

#### Bedroom One

3.75m x 3.47m (12' 4" x 11' 5") The master bedroom is a generous double with neutral decor, ceiling coving, fitted carpet and double glazed window to the front.

#### Bedroom Two

3.75m x 3.06m (12' 4" x 10' 0") The second double bedroom is complete with soft decor, fitted carpet, ceiling coving and double glazed window to the front.