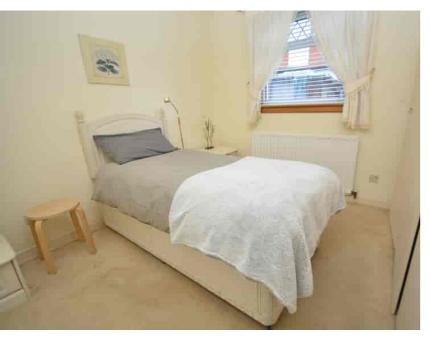

#### Bedroom One

3.75m x 3.47m (12' 4" x 11' 5") The master bedroom is a generous double with neutral decor, ceiling coving, fitted carpet and double glazed window to the front.

#### Bedroom Two

3.75m x 3.06m (12' 4" x 10' 0") The second double bedroom is complete with soft decor, fitted carpet, ceiling coving and double glazed window to the front.