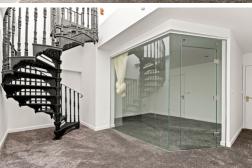

### Lounge

15' 5" x 12' 0" (4.70m x 3.66m) Double glazed lantern light window to the roof, wrought iron spiral staircase leading down to the floor below, doors to the side of the room leading into the second bedroom and to the cloak room. Halogen down-lighters to the ceiling

### **Master Bedroom**

12' 2" x 11' 1" (3.71m x 3.38m) Large double bedroom with recessed lighting, glass walls and door, door leading through to the En-Suite Shower Room/W.C.