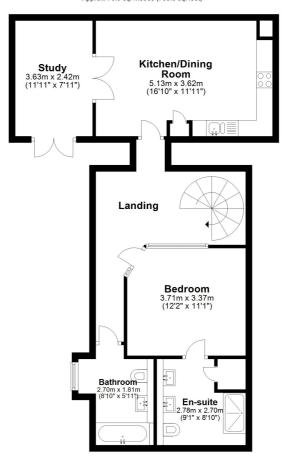

# Kitchen/Dining Room

16' 10" x 11' 11" (5.13m x 3.63m) Spectacular vaulted ceiling, One end of the room is fitted with a range of cream fronted contemporary style wall and base cabinets with stainless handles and roll edge granite effect work surfaces with inset 1½ bowl sink/drainer, 4-ring ceramic hob, eye-level double electric oven/grill, integrated tall fridge/freezer, automatic washing machine/tumble dryer, dishwasher.

## **Study/Bedroom Three**

11' 11" x 7' 11" (3.63m x 2.41m)

### **Master Bedroom**

12' 2" x 11' 1" (3.71m x 3.38m) Large double bedroom with recessed lighting, glass walls and door, door leading through to the En-Suite Shower Room/W.C.

### **En-Suite**

9' 1" x 8' 10" (2.77m x 2.69m) Large shower cubicle, twin wash hand basins and low-level W.C

### **Bathroom**

8' 10" x 5' 11" (2.69m x 1.80m) Hand wash basin, low-level W.C as well as a fitted bathtub.

# Approx. 42.5 sq. metres (457.1 sq. feet) Void above Landing Lounge 4.69m x 3.65m (15'5" x 12') Bedroom 3.47m x 2.87m (11'5" x 9'5')

Total area: approx. 113.4 sq. metres (1220.7 sq. feet)

Whilst every attempt has been made to ensure the accuracy of the floor plan contained here, measurements of doors, windows, rooms and any other items are approximate and no responsibility is taken for any error, omission or mis-statement. This plan is for illustrative purposes only and should be used as such by any prospective purchaser. Plan produced using PlanUp.