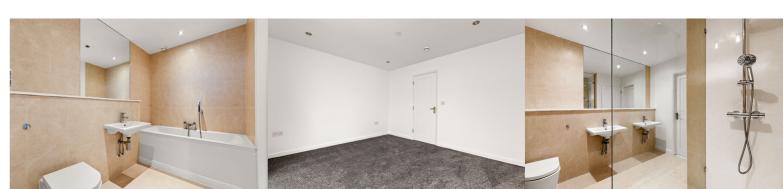

### **Master Bedroom**

12' 2" x 11' 1" (3.71m x 3.38m) Large double bedroom with recessed lighting, glass walls and door, door leading through to the En-Suite Shower Room/W.C.

### **En-Suite**

9' 1" x 8' 10" (2.77m x 2.69m) Large shower cubicle, twin wash hand basins and low-level W.C

### **Bathroom**

8' 10" x 5' 11" (2.69m x 1.80m) Hand wash basin, low-level W.C as well as a fitted bathtub.