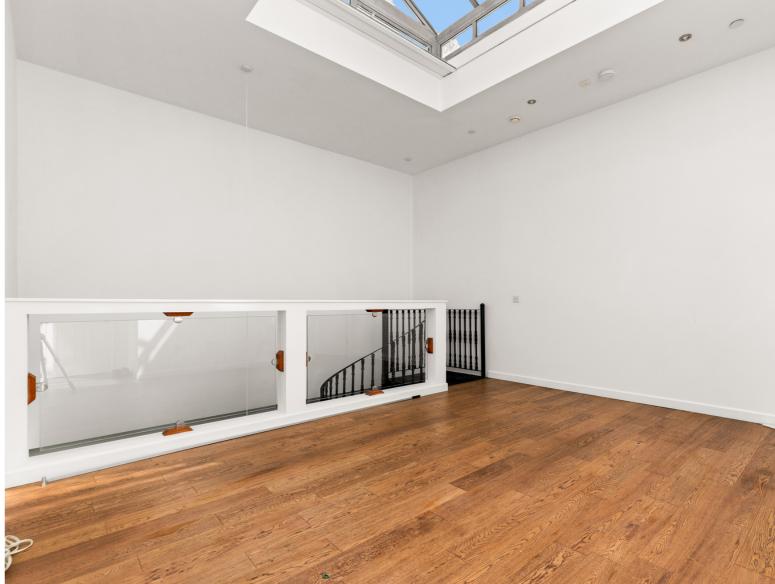

### Lounge

15' 5" x 12' 0" (4.70m x 3.66m) Double glazed lantern light window to the roof, wrought iron spiral staircase leading down to the floor below, doors to the side of the room leading into the second bedroom and to the cloak room. Halogen down-lighters to the ceiling

### **Bedroom Two**

11' 5" x 9' 5" (3.48m x 2.87m) Double bedroom with lantern light window to the roof extending over this area.

### **Landing Area**