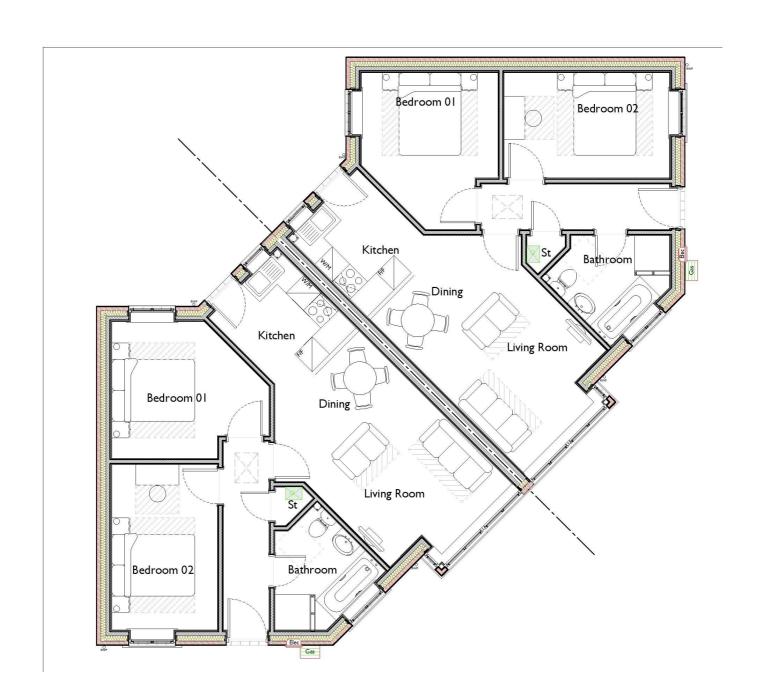

### **Accommodation**

#### **Entrance Hallway**

With entrance door, central heating radiator, storage cupboard

### Lounge/Dining 5.30m x 3.50m (17' 5" x 11' 6")

Open plan room with the kitchen with a front facing bay window, central heating radiator.

### Kitchen 2.30m x 2.20m (7' 7" x 7' 3")

With an excellent range of fitted wall and base units, worksurfaces, bowl and half sink unit with mixer tap, built in gas hob with electric oven below and extractor above, integrated washer dryer, fridge, freezer and dishwasher, rear door and window, central heating radiator.

### Bedroom One 3.80m x 3.30m (12' 6" x 10' 10")

With a fitted double wardrobe, rear facing window, central heating radiator.

#### Bedroom Two 4.00m x 2.50m (13' 1" x 8' 2")

With a front facing window, central heating radiator.

#### **Bathroom**

Modern high quality four piece suite that comprises of; panelled bath, shower cubicle and mains shower unit, low flush w.c, wash hand basin, front facing window, heated towel rail, tiling to floor and walls.