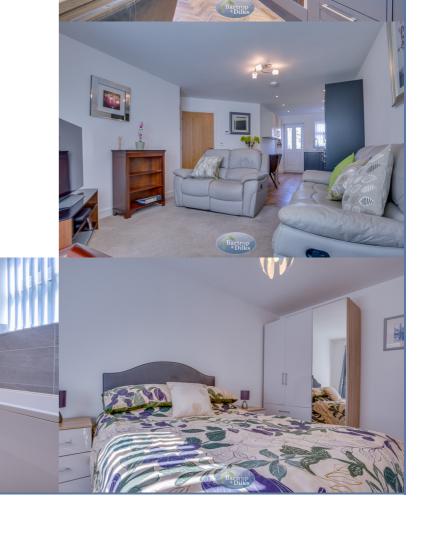

### Lounge/Dining 5.30m x 3.50m (17' 5" x 11' 6")

Open plan room with the kitchen with a front facing bay window, central heating radiator.

### Bedroom One 3.80m x 3.30m (12' 6" x 10' 10")

With a fitted double wardrobe, rear facing window, central heating radiator.

#### Bedroom Two 4.00m x 2.50m (13' 1" x 8' 2")

With a front facing window, central heating radiator.