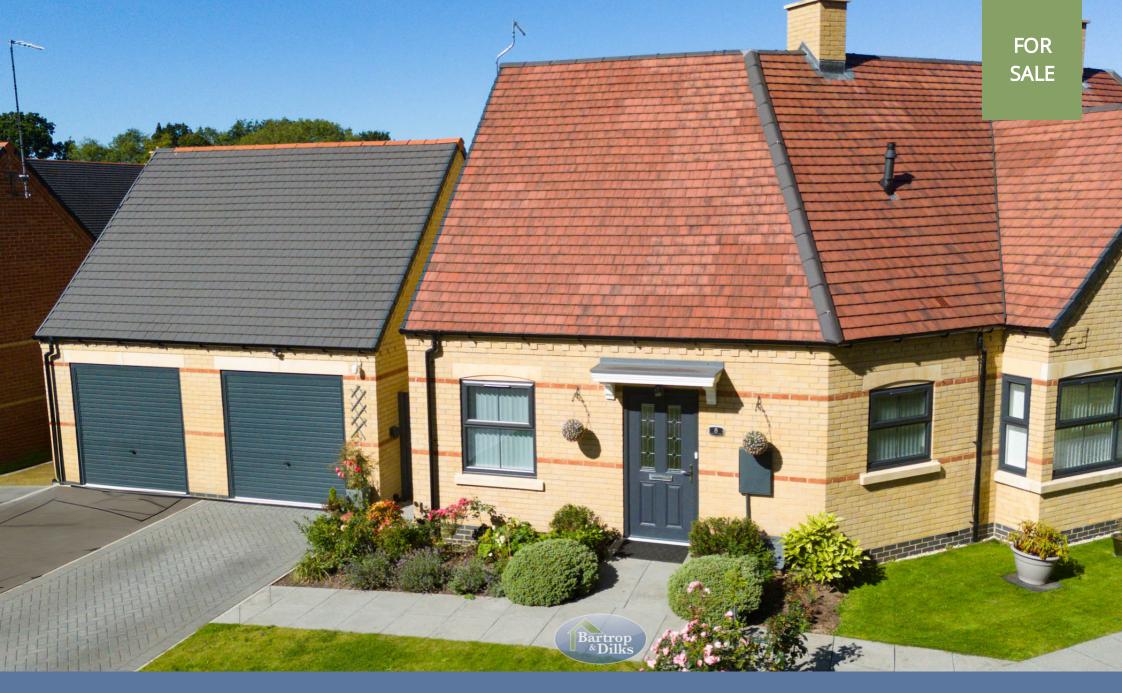

8 Robertson Grove, Rhodesia, Worksop, Nottinghamshire S80 3FR

## **PROPERTY SUMMARY**

Set on the ever popular Dormer Woods development with an internal inspection being highly recommended is this improved, two bedroom semi detached bungalow that has gas central heating and double glazed windows. Being immaculately presented and decorated throughout, the property has a high standard of fixtures and fittings. Being well placed for local amenities, the accommodation in brief comprises of; entrance hallway, open plan lounge, dining room and kitchen. The kitchen with a fine range of fitted units and integrated appliances. Two bedrooms, both with fitted sliding wardrobes, bathroom with four piece suite. Outside; well established gardens, the rear with patio, driveway and single garage. Viewing Advised.

### **Block Paved Driveway**

### Garage

With up and over door, rear access door to the garden.