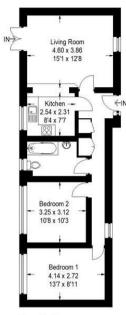

The council tax band is C.

The interior of this property comprises a spacious living room, fitted kitchen, 2 bedrooms and the family bathroom. The exterior boasts a private rear garden, perfect for enjoying the summer months.

Otter Croft

Illustration for identification purposes only, measurements are approximate, not to scale. FloorplansUsketch.com © 2023 (ID928064)

20-22 Bridge End, Leeds, LS1 4DJ t: 0330 004 0050 e: hello@bettermove.co.uk www.bettermove.co.uk