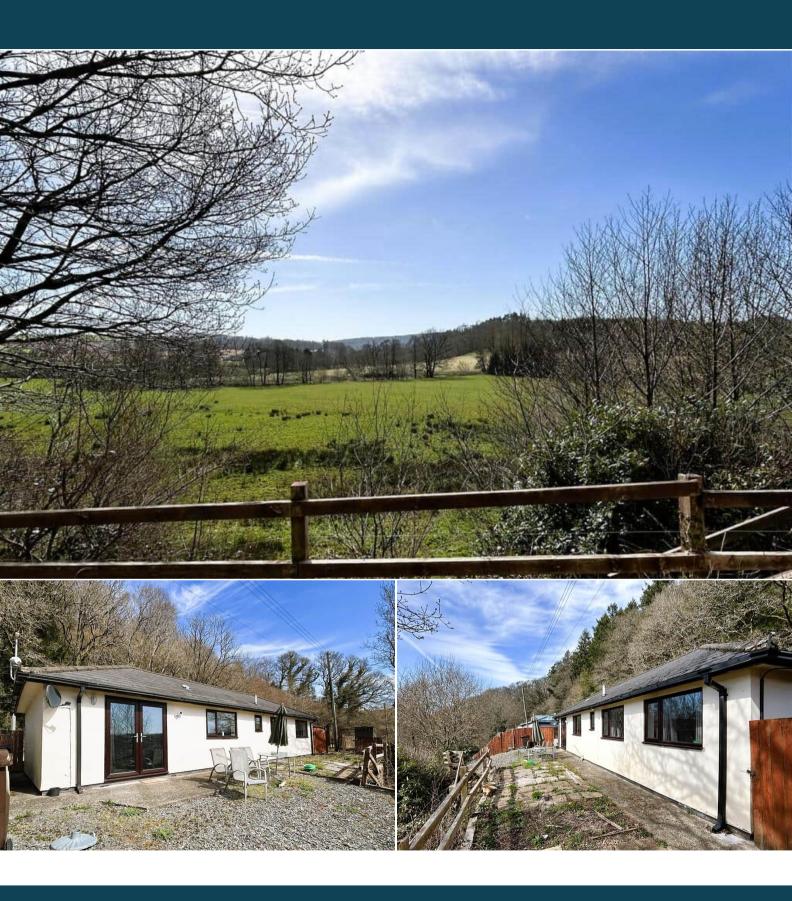

## Chulmleigh

Bettermove are proud to present this 2 bedroom detached bungalow in Chulmleigh available with no forward chain.

The property benefits from double glazing, gas central heating throughout and has off street parking available.

The council tax band is C.

The interior of this property comprises a spacious living room, fitted kitchen, 2 bedrooms and the family bathroom. The exterior boasts a private rear garden, perfect for enjoying the summer months.

Located in the popular town of Chulmleigh, the property is close to a range of amenities, including shops, supermarkets, restaurants and pubs. Excellent transport connections can be found from the A377 and Eggesford train station. This exciting opportunity should not be missed! All enquiries can be made through Bettermove on 0330 004 0050.