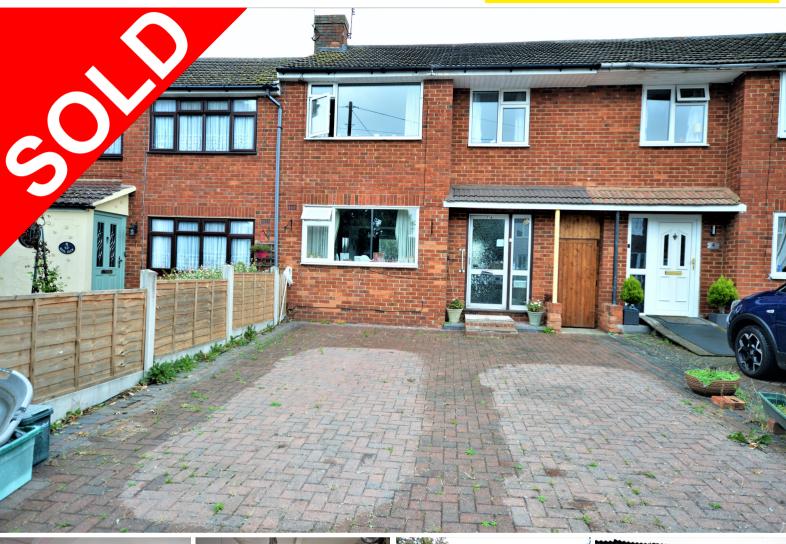

# Rose Glen, Chelmsford £375,000 Freehold

- Three bedroms terraced property
- Fitted kitchen
- Walk to Local Schools and Shops
- Family bathroom with separate wc
- Council Tax Band C

- Lounge / Dining Room
- Gas Central Heating
- Off Road parking
- No Chain
- · Garage in block

New to the market is this three-bedroom home in Moulsham Lodge  $\,$ 

The property is being sold with no onward chain and is available to view straight away.

The property itself offers a lounge/diner and the kitchen on the ground floor and three bedrooms that are serviced by a family bathroom and separate WC on the first floor. Outside you have a driveway providing off street parking to the front with an garage in a separate block. The rear garden is manly laid to lawn.

## **EXTERIOR**

The rear garden is mainly laid to lawn, shed to remain, side and rear access, garage in a block to the rear of the property. The front has a independent driveway for parking.