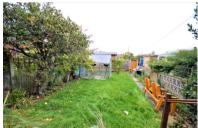

## **EXTERIOR**

The rear garden is mainly laid to lawn, shed to remain, side and rear access, garage in a block to the rear of the property. The front has a independent driveway for parking.