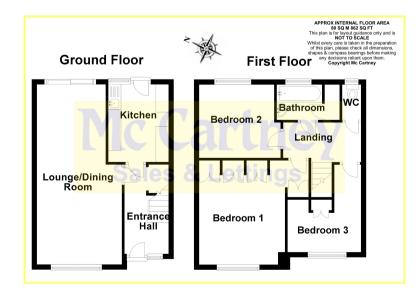

# **GROUND FLOOR**

## **ENTRANCE HALL**

Staires leading to.

#### **KITCHEN**

10' 4" x 7' 8" (3.15m x 2.34m) Fitted range of units.

#### LOUNGE/DINING ROOM

24' 4" x 11' 3" (7.42m x 3.43m)

# FIRST FLOOR

#### **LANDING**

Doors leading to.

#### **BEDROOM ONE**

13' 3" x 10' 5" (4.04m x 3.17m)

# **BEDROOM TWO**

10' 5" x 9' 8" (3.17m x 2.95m)

#### **BEDROOM THREE**

11' 2" max x 10' 11"max (3.40m x 3.33m)

## **FAMILT BATHROOM**

Fitted with a two-piece suite.

## **SEPARATE W/C**

Fitted with a low flush wc.