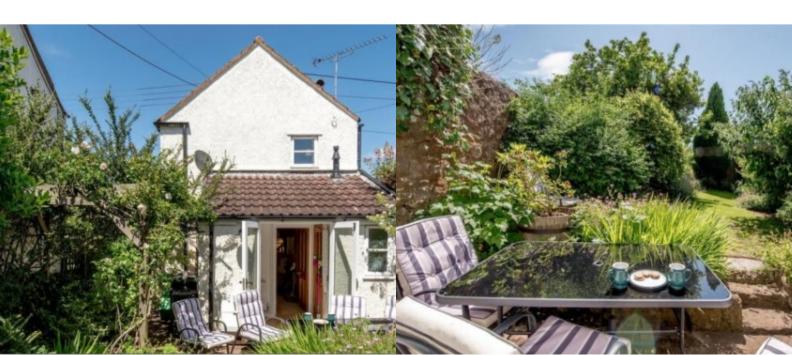

The property is accessed by a private pedestrian gate and outside, to the south and west, there is a well established private garden with stone wall boundaries, patio, lawn, flowerbed borders and lovely views across the valley at the rear.