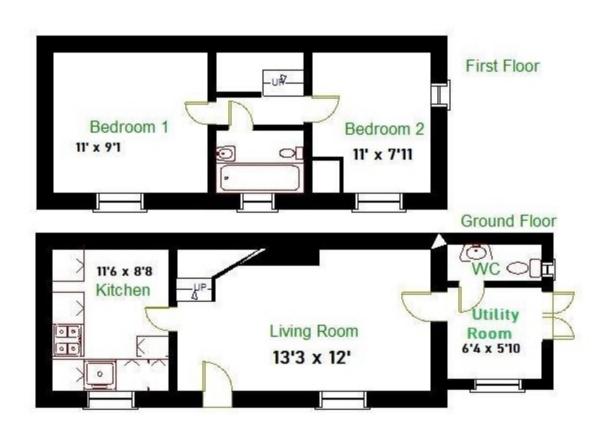

## PROPERTY DESCRIPTION

Newton King are delighted to offer the market with no onward chain, this well presented two bedroom detached cottage situated in a peaceful setting within the popular village location of Milverton. The property benefits from a contemporary feel, whilst maintaining fantastic character throughout.

Downstairs the property offers a cosy sitting room with fireplace, separate garden/utility room with French doors to the rear, spacious WC, modern fitted kitchen with gas hob and electric oven. Upstairs there are two double bedrooms and white suite shower room with hand basin and toilet. The property benefits from gas fired central heating and double glazing.