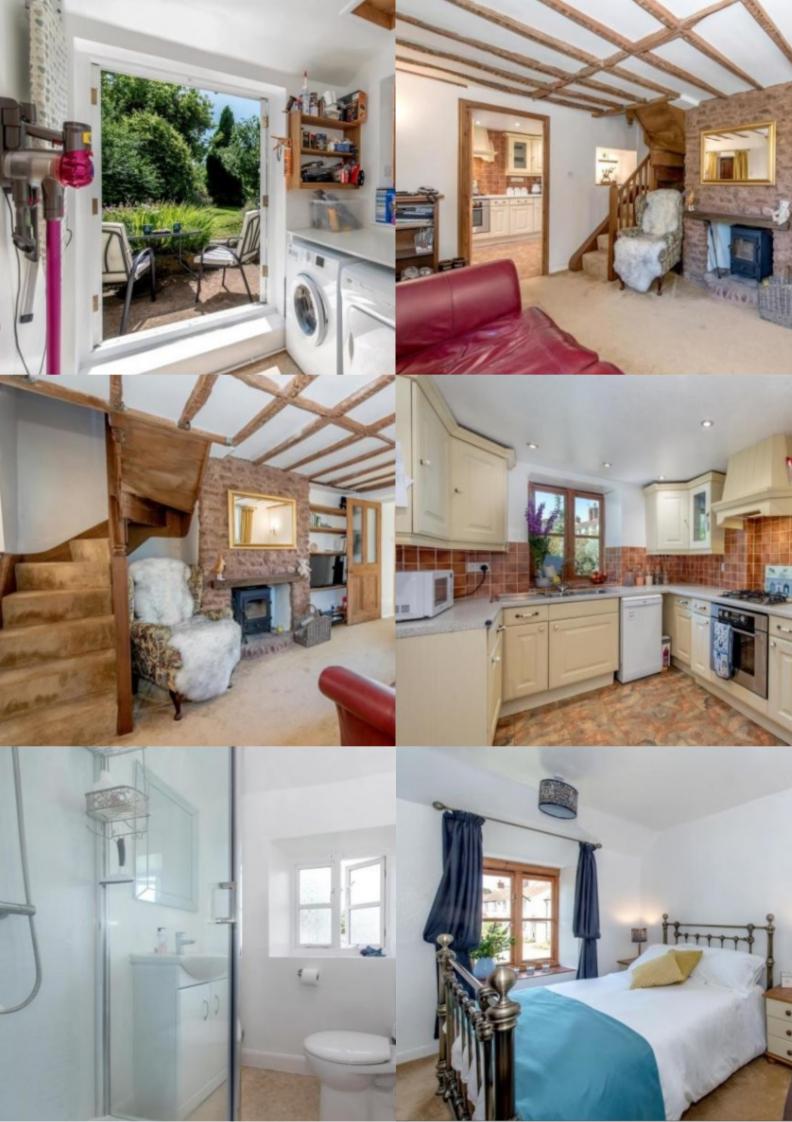

Downstairs the property offers a cosy sitting room with fireplace, separate garden/utility room with French doors to the rear, spacious WC, modern fitted kitchen with gas hob and electric oven. Upstairs there are two double bedrooms and white suite shower room with hand basin and toilet. The property benefits from gas fired central heating and double glazing.