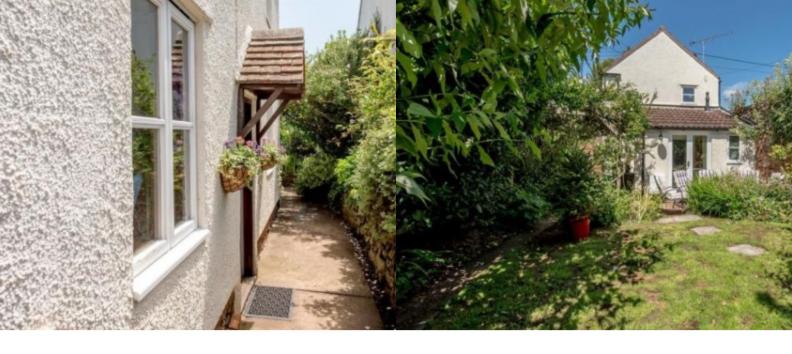

The property is accessed by a private pedestrian gate and outside, to the south and west, there is a well established private garden with stone wall boundaries, patio, lawn, flowerbed borders and lovely views across the valley at the rear.