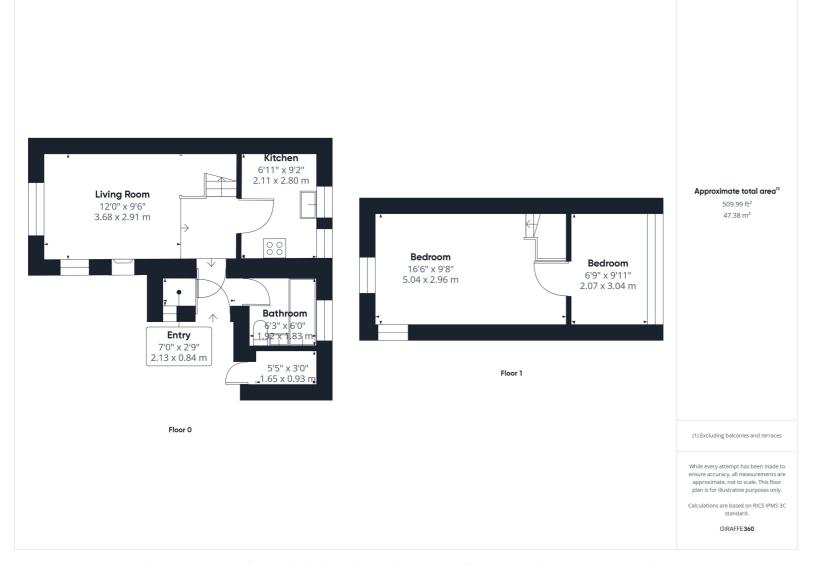

## Post Office Cottages

East Street, Lilley, Luton, Hertfordshire, LU2 8LW Guide Price £315,000 country properties Situated on a large plot in a quiet village location is this two bedroom semi detached cottage.

The ground floor accommodation offers entrance porch, living room with open fireplace, kitchen and bathroom with WC, wash hand basin and bath with shower attachment. To the upstairs is a characterful primary bedroom with exposed beams and vaulted ceiling and a doorway leading to the second double bedroom.

Outside is parking space for one vehicle, outbuilding for storage and a large garden space mainly laid to lawn.

Lilley Village is within the Chilterns area of outstanding natural beauty. Facilities include two public houses, village hall, cricket field, church and bus service. Nearby villages of Offley and Hexton each have primary schools. There is easy access to Hitchin and Luton mainline stations and to MI and AI(M).

- Two bedroom cottage
- Large plot to the front
- Living room with open fireplace
- Parking for one vehicle
- 5 miles, 10 mins drive to Hitchin town centre (as per Google Maps)

Energy Efficiency Rating