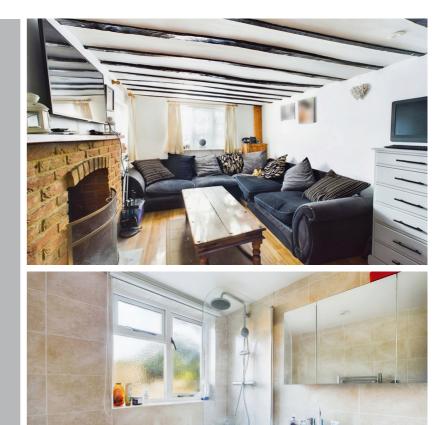

The ground floor accommodation offers entrance porch, living room with open fireplace, kitchen and bathroom with WC, wash hand basin and bath with shower attachment. To the upstairs is a characterful primary bedroom with exposed beams and vaulted ceiling and a doorway leading to the second double bedroom.