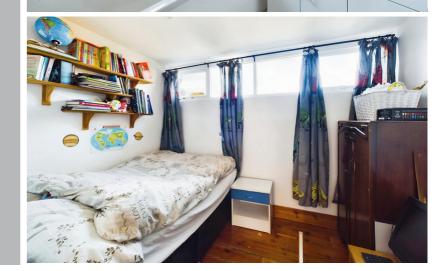

The ground floor accommodation offers entrance porch, living room with open fireplace, kitchen and bathroom with WC, wash hand basin and bath with shower attachment. To the upstairs is a characterful primary bedroom with exposed beams and vaulted ceiling and a doorway leading to the second double bedroom.