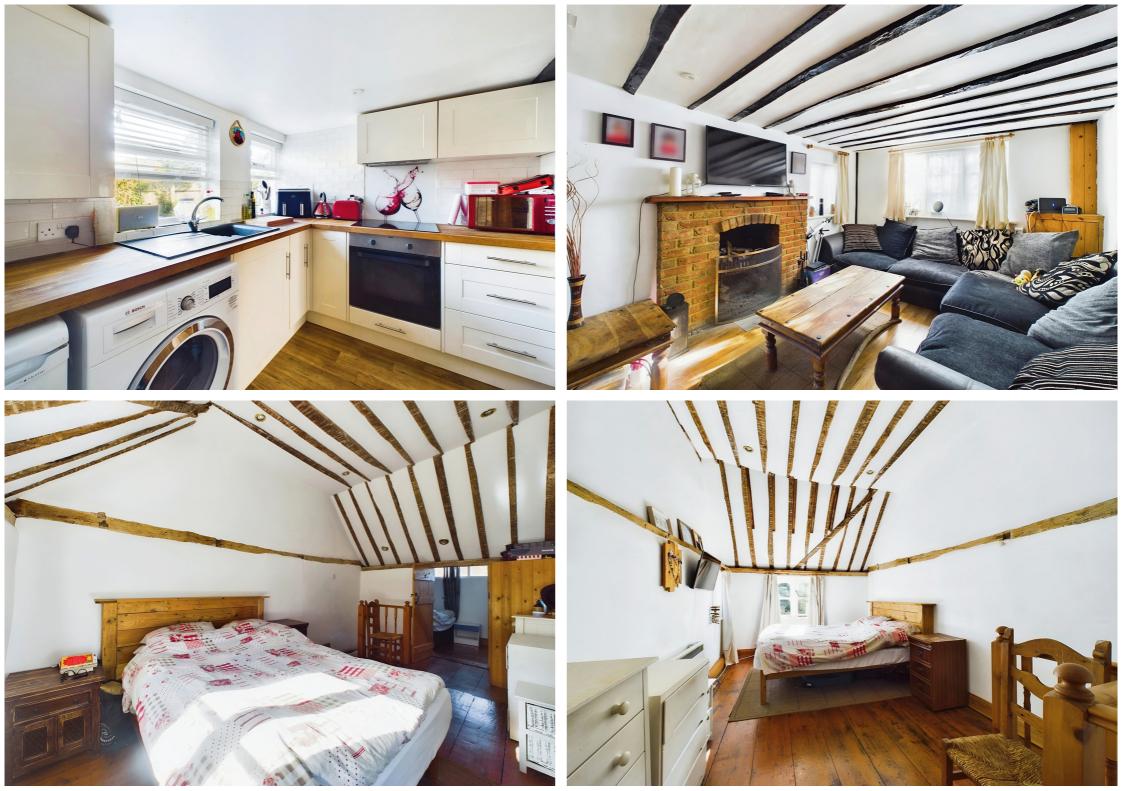

The ground floor accommodation offers entrance porch, living room with open fireplace, kitchen and bathroom with WC, wash hand basin and bath with shower attachment. To the upstairs is a characterful primary bedroom with exposed beams and vaulted ceiling and a doorway leading to the second double bedroom.