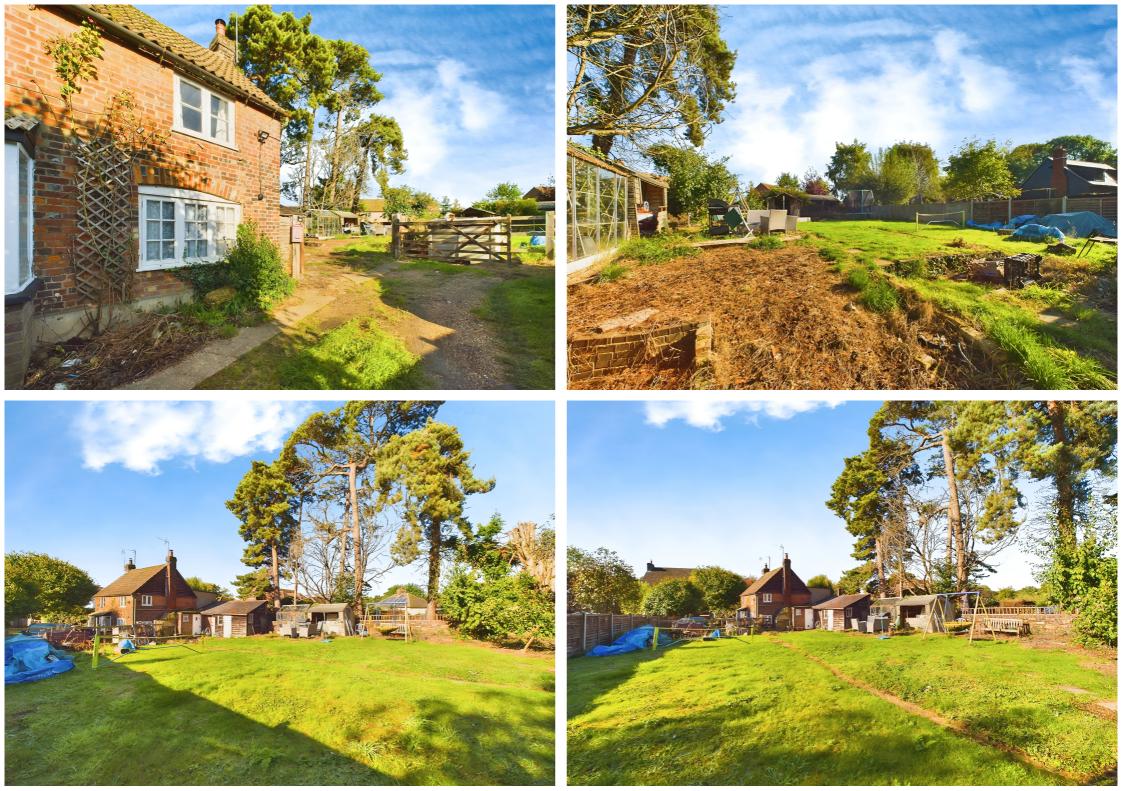

Outside is parking space for one vehicle, outbuilding for storage and a large garden space mainly laid to lawn.

Lilley Village is within the Chilterns area of outstanding natural beauty. Facilities include two public houses, village hall, cricket field, church and bus service. Nearby villages of Offley and Hexton each have primary schools. There is easy access to Hitchin and Luton mainline stations and to MI and AI(M).